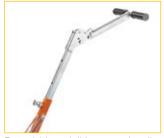

## WHEELED FOLDING LEVER

Versatile wheeled folding lever, designed for use with DOA cover lifters and their accessories in demanding operations and opening of heavy manhole covers with minimum effort and maximum safety.

Use 1: magnetic opening with single CL10 or CL1.

**Use 2:** opening with two CL10 in parallel joined with connecting "bridge" on heavy lid.

Use 3: mechanical opening with locking clamps.

Extendable and tilting upper handle.

| TECHNICAL CHARACTERISTICS               |    |          |
|-----------------------------------------|----|----------|
| Code                                    |    | K0262    |
| Weight                                  | Kg | 10       |
| Long lever length retracted / extended  | cm | 97 / 160 |
| Short lever length retracted / extended | cm | 40 / 56  |
| Lifting weight                          | Kg | 600      |