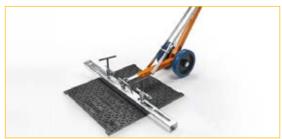

Use 1: magnetic opening with single CL10 or CL1.

**Use 2:** opening with two CL10 in parallel joined with connecting "bridge" on heavy lid.

Use 3: mechanical opening with locking clamps.

Extendable and tilting upper handle.