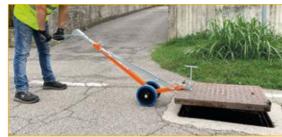

Use 1: magnetic opening with single CL10 or CL1.

**Use 2:** opening with two CL10 in parallel joined with connecting "bridge" on heavy lid.

Use 3: mechanical opening with locking clamps.

Extendable and tilting upper handle.

**Use 4:** magnetic opening with magnet permanent (PM400 or PM500) for very heavy manhole cover.

Use 5: mechanical opening with BT9 ITALIFTERS bar.