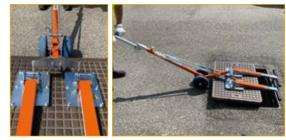

Use 1: magnetic opening with single CL10 or CL1.

**Use 2:** opening with two CL10 in parallel joined with connecting "bridge" on heavy lid.

Use 3: mechanical opening with locking clamps.

Extendable and tilting upper handle.

**Use 4:** magnetic opening with magnet permanent (PM400 or PM500) for very heavy manhole cover.

Use 5: mechanical opening with BT9 ITALIFTERS bar.