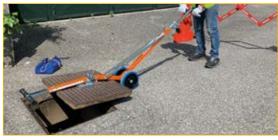

Use 1: magnetic opening with single CL10 or CL1.

**Use 2:** opening with two CL10 in parallel joined with connecting "bridge" on heavy lid.

Use 3: mechanical opening with locking clamps.

Extendable and tilting upper handle.

**Use 4:** magnetic opening with magnet permanent (PM400 or PM500) for very heavy manhole cover.

Use 5: mechanical opening with BT9 ITALIFTERS bar.