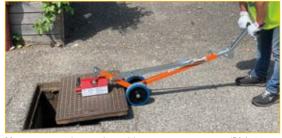

Use 1: magnetic opening with single CL10 or CL1.

**Use 2:** opening with two CL10 in parallel joined with connecting "bridge" on heavy lid.

Use 3: mechanical opening with locking clamps.

Extendable and tilting upper handle.

**Use 4:** magnetic opening with magnet permanent (PM400 or PM500) for very heavy manhole cover.

Use 5: mechanical opening with BT9 ITALIFTERS bar.