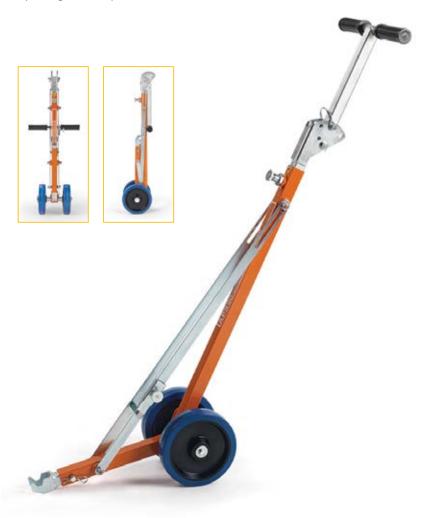

## WHEELED FOLDING LEVER

Versatile wheeled folding lever, designed for use with DOA cover lifters and their accessories in demanding operations and opening of heavy manhole covers with minimum effort and maximum safety.

Use 1: magnetic opening with single CL10 or CL1.

**Use 2:** opening with two CL10 in parallel joined with connecting "bridge" on heavy lid.

Use 3: mechanical opening with locking clamps.

Extendable and tilting upper handle.

| TECHNICAL CHARACTERISTICS               |    |          |
|-----------------------------------------|----|----------|
| Code                                    |    | K0262    |
| Weight                                  | Kg | 10       |
| Long lever length retracted / extended  | cm | 97 / 160 |
| Short lever length retracted / extended | cm | 40 / 56  |
| Lifting weight                          | Kg | 600      |