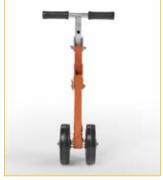

## APS80

## WHEELED FOLDING LEVER

Extendable and tilting upper handle. Lightened and simplified version of the APS90. Ideal for opening manhole covers that have lifting problems, in difficult operations and opening of heavy manhole covers with minimum effort and maximum safety

Use 1: opening with magnetic CL9 - CL10 - CL11.

Use 2: combination APS80 and Permanent magnet PM400 or PM500

Use 3: combination APS80 with mechanical clamp and hooks

Foldable, extremely compact and light weight, easily transportable.

Accessories for APS90 and APS80

| TECHNICAL CHARACTERISTICS    |    |       |  |
|------------------------------|----|-------|--|
| Code                         |    | K0363 |  |
| Weight                       | Kg | 7     |  |
| Upper lever length retracted | cm | 75    |  |
| Extended upper lever length  | cm | 110   |  |
| Lower lever length           | cm | 40    |  |
| Lifting weight               | Kg | 600   |  |