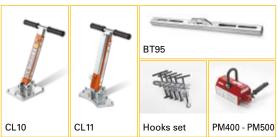

Use 1: opening with magnetic CL9 - CL10 - CL11.

Use 2: combination APS80 and Permanent magnet PM400 or PM500

Use 3: combination APS80 with mechanical clamp and hooks

Foldable, extremely compact and light weight, easily transportable.

Accessories for APS90 and APS80

| TECHNICAL CHARACTERISTICS    |    |       |  |
|------------------------------|----|-------|--|
| Code                         |    | K0363 |  |
| Weight                       | Kg | 7     |  |
| Upper lever length retracted | cm | 75    |  |
| Extended upper lever length  | cm | 110   |  |
| Lower lever length           | cm | 40    |  |
| Lifting weight               | Kg | 600   |  |