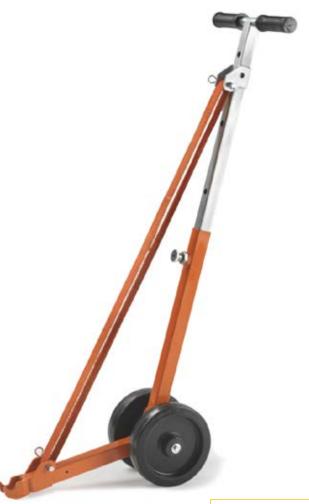

## APS80

## WHEELED FOLDING LEVER

Extendable and tilting upper handle. Lightened and simplified version of the APS90. Ideal for opening manhole covers that have lifting problems, in difficult operations and opening of heavy manhole covers with minimum effort and maximum safety

Accessories for APS90 and APS80

| TECHNICAL CHARACTERISTICS    |    |       |  |
|------------------------------|----|-------|--|
| Code                         |    | K0363 |  |
| Weight                       | Kg | 7     |  |
| Upper lever length retracted | cm | 75    |  |
| Extended upper lever length  | cm | 110   |  |
| Lower lever length           | cm | 40    |  |
| Lifting weight               | Kg | 600   |  |