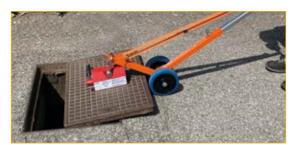

## WHEELED FOLDING LEVER

Extendable and tilting upper handle. Lightened and simplified version of the APS90. Ideal for opening manhole covers that have lifting problems, in difficult operations and opening of heavy manhole covers with minimum effort and maximum safety

Use 1: opening with magnetic CL9 - CL10 - CL11.

Use 2: combination APS80 and Permanent magnet PM400 or PM500

Use 3: combination APS80 with mechanical clamp and hooks

Foldable, extremely compact and light weight, easily transportable.