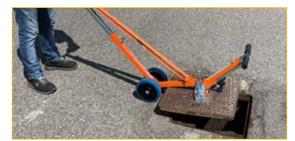

## WHEELED FOLDING LEVER

Extendable and tilting upper handle. Lightened and simplified version of the APS90. Ideal for opening manhole covers that have lifting problems, in difficult operations and opening of heavy manhole covers with minimum effort and maximum safety

Use 1: opening with magnetic CL9 - CL10 - CL11.

Use 2: combination APS80 and Permanent magnet PM400 or PM500

Use 3: combination APS80 with mechanical clamp and hooks

Foldable, extremely compact and light weight, easily transportable.