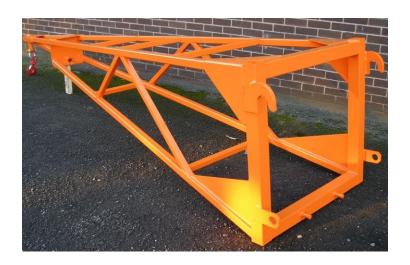

## **Roof Truss Jib**

Model - IRTJ

## **Description**

The **Quick Hitch Roof Truss Jib** is an ideal attachment when trying to place trusses in to the middle of a plot. We can manufacture the attachment to fit **Manitou, Dieci and JCB** machines offering forward reach when placing at height.

## **Standard Features**

- Quick hitch facility to designated truck model
- Supplied with hook and shackle for safe transportation of roof trusses.
- · Robust and sturdy design
- Painted bright orange for safety
- Fully tested and approved for safe operation