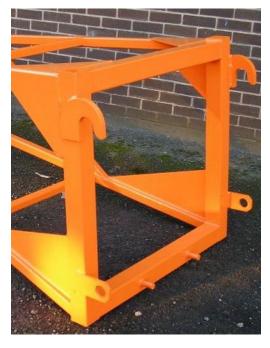

## **Roof Truss Jib**

Model - IRTJ

## **Description**

The **Quick Hitch Roof Truss Jib** is an ideal attachment when trying to place trusses in to the middle of a plot. We can manufacture the attachment to fit **Manitou, Dieci and JCB** machines offering forward reach when placing at height.

## **Standard Features**

- Quick hitch facility to designated truck model
- Supplied with hook and shackle for safe transportation of roof trusses.
- · Robust and sturdy design
- Painted bright orange for safety
- Fully tested and approved for safe operation