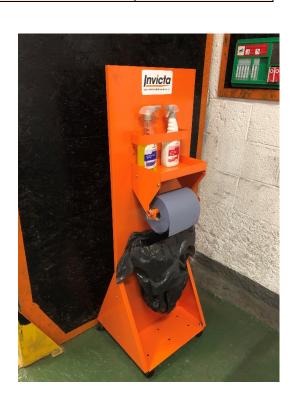

## **Description**

Protect your employees, visitors, contractors with the **Mobile Sanitation Station**. All your cleaning products, wiping roll and waste bin/bag on one station for the cleaning down of workstations, machinery, supermarket trollies, tools, petrol pumps the application is endless.

#### **Standard Features**

- Castors for ease of movement and positioning no lifting
- Easily wipeable
- Simple self-assembly
- Galvanised finished