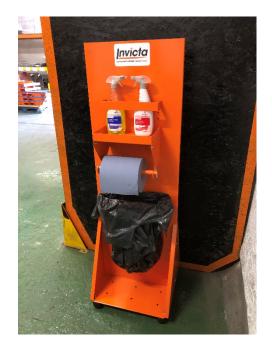

## **Description**

Protect your employees, visitors, contractors with the **Mobile Sanitation Station**. All your cleaning products, wiping roll and waste bin/bag on one station for the cleaning down of workstations, machinery, supermarket trollies, tools, petrol pumps the application is endless.

#### **Standard Features**

- Castors for ease of movement and positioning no lifting
- Easily wipeable
- Simple self-assembly
- Galvanised finished