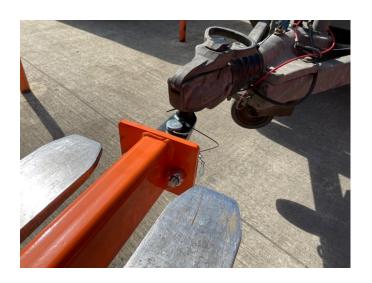

## **Description**

The **Fork Mounted Push Hitch** is specifically designed for the movement and positioning of trailers within your yard or facility without the need of ATV, further utilizing your forklift. The Push Hitch has heel pin retention for safe attachment to the forklift truck. Coupling is via either a 50mm Ball Hitch or Pin.

## **Standard Features:**

- Maximum Fork section 150 x 50
- Supplied with both 50mm Ball Hitch and Pin options
- Zinc Plated Heel Pins for Safe attachment to forklift
- Painted Orange for Visibility