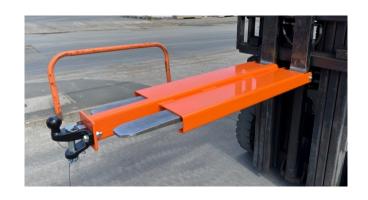

## **Fork Mounted Push Hitch**

Model - IFMPH-1

## **Description**

The **Fork Mounted Push Hitch** is specifically designed for the movement and positioning of trailers within your yard or facility without the need of ATV, further utilizing your forklift. The Push Hitch has heel pin retention for safe attachment to the forklift truck. Coupling is via either a 50mm Ball Hitch or Pin.

## **Standard Features:**

- Maximum Fork section 150 x 50
- Supplied with both 50mm Ball Hitch and Pin options
- Zinc Plated Heel Pins for Safe attachment to forklift
- Painted Orange for Visibility