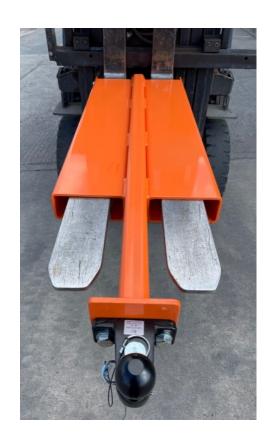

## **Description**

The **Fork Mounted Push Hitch** is specifically designed for the movement and positioning of trailers within your yard or facility without the need of ATV, further utilizing your forklift. The Push Hitch has heel pin retention for safe attachment to the forklift truck. Coupling is via either a 50mm Ball Hitch or Pin.

## **Standard Features:**

- Maximum Fork section 150 x 50
- Supplied with both 50mm Ball Hitch and Pin options
- Zinc Plated Heel Pins for Safe attachment to forklift
- Painted Orange for Visibility