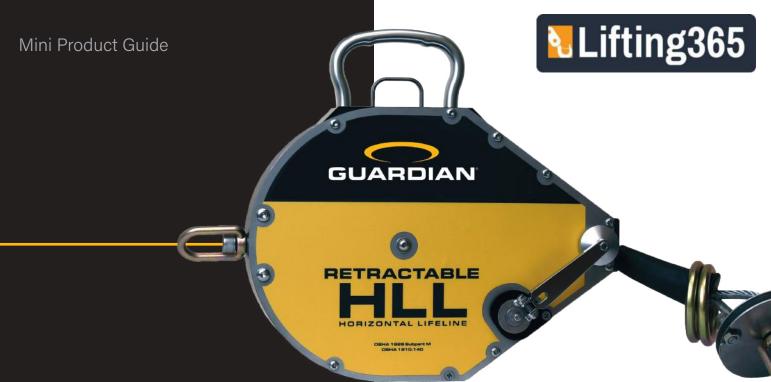

## Retractable Horizontal Lifeline

14664 18m, galvanized steel cable

Unlike any other horizontal lifeline we have ever offered - combining the span flexibility of synthetic-rope lifelines with the durability of fixed-length cable systems. Ideal for hire company use, the Retractable HLL features an integrated shock absorber and can accommodate up to two workers in fall arrest.