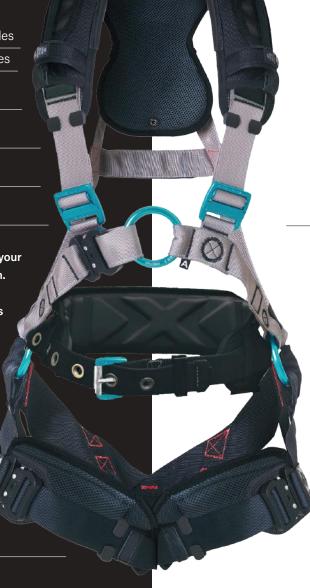

> The Xplorer harness is an incredibly versatile part of your Personal Fall Arrest System. Perfect for a wide range of work-at-height applications in all kinds of industries. With its original design principles coming straight from the climbing world, where a need for comfort is a pre-requisite, the Xplorer harness will keep the user far more comfortable than a conventional harness.