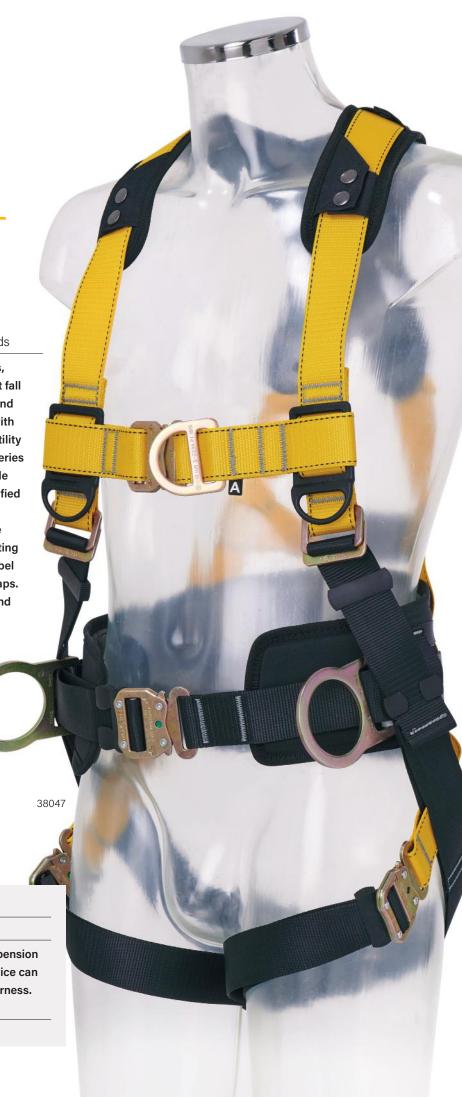

## **Series 4-Point Safety Harness**

38047

M-L, front & rear D-rings, waistpad, quick-connect buckles, and shoulder pads

Designed for comfort, the Guardian Series, 4-point safety harness range is the perfect fall and restraint harness solution. With rear and front attachment points, and a waistbelt with side D-rings, the harnesses are ideal for utility workers, arborists and general industry. Series harnesses are fully adjustable and available in 3 sizes to ensure a comfortable fit. Certified for use up to 140kg, the harnesses can be safely worn with tools and equipment. The harnesses feature water repellent contrasting webbing, dual impact indicators, velcro label cover and adjustable shoulder and leg straps. Available options include shoulder pads and quick-connect or pass-through buckles.