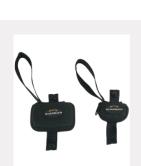

## Truama Strap

10733

Reducing the effects of suspension trauma, this lightweight device can be fitted to any Guardian harness.

■ View online