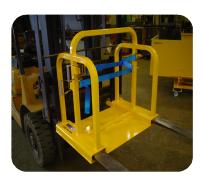

## Gas Bottle Handler (GCH-Multi)

This Mutli-cylinder Gas Bottle handler is designed to safely allow has cylinders to be transported using a fork lift truck. Eliminate the need for manual handling. The unit is supplied with fork pockets to enable quick and simple fitment to the truck. Webbing and ratchet straps can be tensioned to the required size to ensure the gas cylnders are secured.