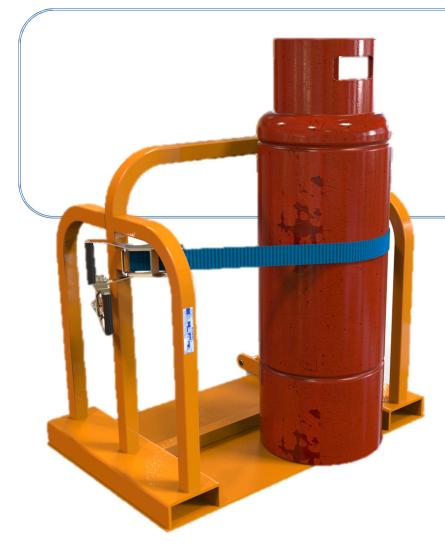

## Gas Bottle Handler (GCH-Multi)

This Mutli-cylinder Gas Bottle handler is designed to safely allow has cylinders to be transported using a fork lift truck. Eliminate the need for manual handling. The unit is supplied with fork pockets to enable quick and simple fitment to the truck. Webbing and ratchet straps can be tensioned to the required size to ensure the gas cylnders are secured.