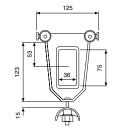

### Image for illustration purposes only

Towing trolley

Rail support bracket

Rail connector

C-Rail