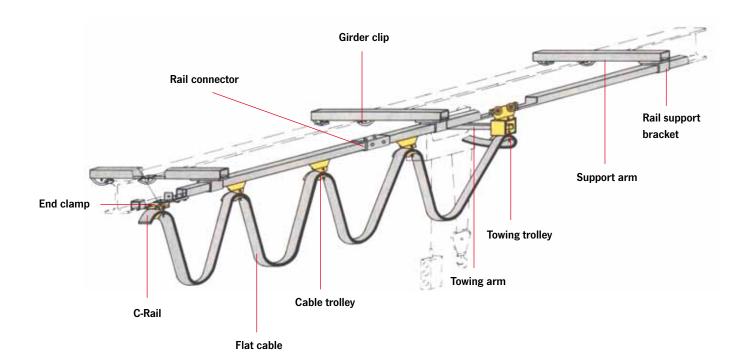

### Image for illustration purposes only

Towing trolley

Rail support bracket

Rail connector

C-Rail

## **INFO**

Optional: Mounting kit consisting of support arm and girder clips for connection to the beam.

Special applications e.g. for curves or cable trolley for round cables on request.