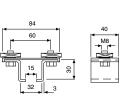

### Image for illustration purposes only

Towing trolley

Rail support bracket

Rail connector

C-Rail