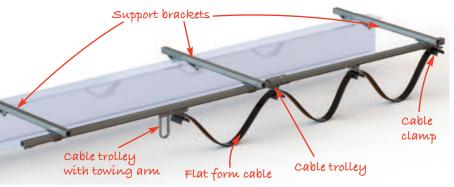

## Supply cable systems

The Yale festoon cable systems contain all the parts required to install your power cable supply.

#### Features and benefits include:

- Galvanised track and supports.
- ✓ System lengths from 3 to 30mtr.
- ✓ Simple and quick to install.
- Supplied with flat form cable.

| Description    | Article<br>number | Track<br>length<br>mtr | Flatform<br>cable length<br>mtr | Joints | Support brackets | End<br>clamp | End<br>stop | Cable<br>trolley |
|----------------|-------------------|------------------------|---------------------------------|--------|------------------|--------------|-------------|------------------|
| Festoon Kit 3  | 192020326         | 3                      | 6                               | 0      | 3                | 1            | 1           | 2                |
| Festoon Kit 6  | N4300014474       | 6                      | 10                              | 1      | 5                | 1            | 1           | 3                |
| Festoon Kit 9  | N4300014475       | 9                      | 13                              | 2      | 7                | 1            | 1           | 5                |
| Festoon Kit 12 | N4300014476       | 12                     | 16                              | 3      | 9                | 1            | 1           | 7                |
| Festoon Kit 15 | N4300014477       | 15                     | 20                              | 4      | 11               | 1            | 1           | 9                |
| Festoon Kit 18 | N4300014478       | 18                     | 23                              | 5      | 13               | 1            | 1           | 11               |
| Festoon Kit 21 | N4300014479       | 21                     | 26                              | 6      | 15               | 1            | 1           | 13               |
| Festoon Kit 24 | N4300014480       | 24                     | 30                              | 7      | 17               | 1            | 1           | 15               |
| Festoon Kit 27 | N4300014481       | 27                     | 33                              | 8      | 19               | 1            | 1           | 17               |
| Festoon Kit 30 | N4300014482       | 30                     | 36                              | 9      | 21               | 1            | 1           | 19               |