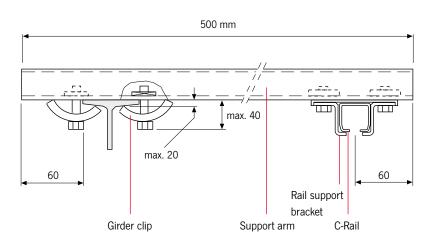

## **INFO**

Optional: Mounting kit consisting of support arm and girder clips for connection to the beam.

Special applications e.g. for curves or cable trolley for round cables on request.