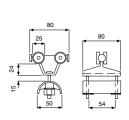

### Image for illustration purposes only

Towing trolley

Rail support bracket

Rail connector

C-Rail