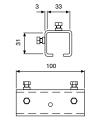

### Image for illustration purposes only

Towing trolley

Rail support bracket

Rail connector

C-Rail