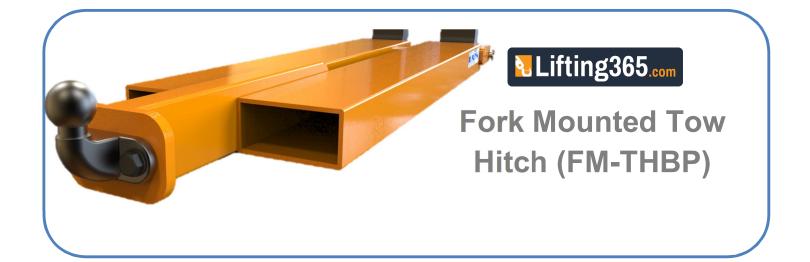

This forklift tow hitch has been designed to allow a conventional fork lift to be able to tow objects using a tow ball/Pin. Ideal attachment for allowing your forklift to tow trailers.

The forklift towing hitch is mounted onto the forks of the forklift and pinned behind the fork heel. This allows the forklift to either shunt or pull the item into place. Supplied with a ball hitch & pin coupling. Standard length to ball is 1200mm.

| Model Ref | Max Fork Size | Max Fork Spread | C of G | Length |
|-----------|---------------|-----------------|--------|--------|
|           | (mm)          | (mm)            | (mm)   | (mm)   |
| FM-THBP   | 140 X 50      | 355             | 620    | 1200   |