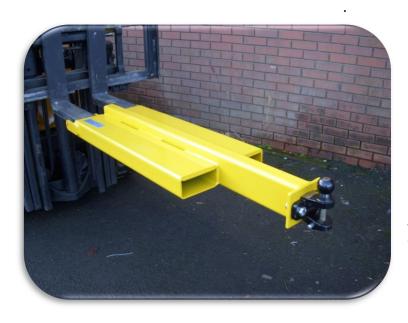

This forklift tow hitch has been designed to allow a conventional fork lift to be able to tow objects using a tow ball/Pin. Ideal attachment for allowing your forklift to tow trailers.

The forklift towing hitch is mounted onto the forks of the forklift and pinned behind the fork heel. This allows the forklift to either shunt or pull the item into place. Supplied with a ball hitch & pin coupling. Standard length to ball is 1200mm.