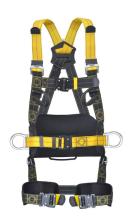

## FA 10 214 00 / FA 10 214 01 - Revolta 4 Point Full Body Harness

- 4 Point Revolta Full Body Harness
- **Attachments:** 2 chest attachment textile loops, 1 dorsal D-ring for fall arrest. 2 lateral D-rings for work positioning. 4 tool holding loops at waist level.
- Convenience: Adjustable chest, shoulder & thigh straps. Chest & thigh straps have automatic buckles. Identification & verification tracking labels hidden by protected cover.
- **Ergonomics:** Soft padding on thigh straps for an extended comfort. Oil, water and dirt repellent Revolta webbing.
- Usage: Suitable for frequent use.
- Max User Weight: 140kg.
- Conformity: EN361, EN358.
- Material: Webbing: Revolta Treated Polyester / Fittings: Alloy Steel & Aluminium.