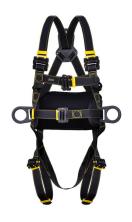

## FA 10 212 00 - Di-electric 5 Point Luxury Full Body Harness

- 4 Point Dielectric Full Body Harness
  This harness has been specially designed for workers operating in conditions where there are possible electrical hazards.
- Attachments: 2 chest attachment textile loops, 1 dorsal attachment D-ring for fall arrest.
  Work positioning belt with 2 D-rings.
- Convenience: Adjustable shoulder & thigh straps. Chest & thigh straps fitted with combination buckles. Use of special polymers coated D-rings and all metal adjustment buckles make it completely electrically insulated. Covered identification labels.
- Ergonomics: Shoulder straps are elasticated to provide flexibility and snug fitting to the user.
- Usage: Suitable for frequent use.
- Max User Weight: 140kg.
- Conformity: EN361, EN358.
- Material: Webbing: Polyester / Fittings: Electric Resistant Alloy Steel.