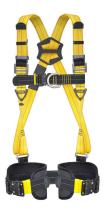

## FA 10 113 00 / 01 - Revolta - 2 Point Sit Harness

- 2 Point Revolta Full Body Harness
- Attachments: 1 sternal D-ring, 1 dorsal attachment D-ring for fall arrest. 2 tool holding triangles at waist level.
- **Convenience:** Adjustable chest, shoulder & thigh straps. Shoulder straps have combination buckles. Chest & thigh straps have automatic buckles. Identification & verification tracking labels hidden by protected cover.
- **Ergonomics:** Soft padding on thigh straps for an extended comfort. Oil, water and dirt repellent Revolta webbing.
- Usage: Suitable for frequent use.
- Max User Weight: 140 KG.
- Conformity: EN361.
- Material: Webbing: Revolta Treated Polyester / Fittings: Alloy Steel & Aluminium.