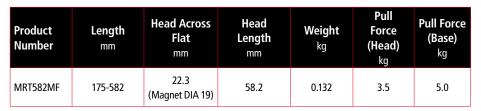

|    |   | 1 |
|----|---|---|
|    |   |   |
|    | / |   |
| 1  |   |   |
| 19 |   |   |

| Product<br>Number | Length<br><sub>mm</sub> | Head Across<br>Flat<br>mm | Head<br>Length<br>mm | <b>Weight</b><br>kg | <b>Pull</b><br>Force<br>kg |
|-------------------|-------------------------|---------------------------|----------------------|---------------------|----------------------------|
| MRT810T           | 190-810                 | 17.6<br>(Magnet DIA 14.5) | 33.9                 | 0.08                | 3                          |