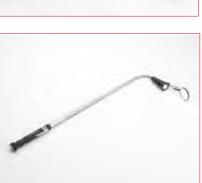

## Heavy Duty Telescopic Magnetic Retrieval Tool with Torch

- Extends to 81cm with 3kg magnetic hold
- Perfect for retrieving objects in hard to reach places
- Powerful LED Light (3 x LR44 batteries Included)