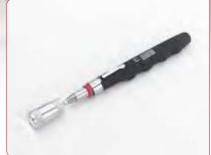

## Multifunction Telescopic Magnetic Retrieval Tool with Torch and Inspection Mirror

- Multi Function Telescopic Magnetic Retrieval tool with LED and inspection mirror
- Flexible head ideal for hard to reach places
- With added magnetic base can be used as inspection light
- Inspection mirror ideal in confined spaces
- Powerful LED Light (4 x LR44 batteries Included)