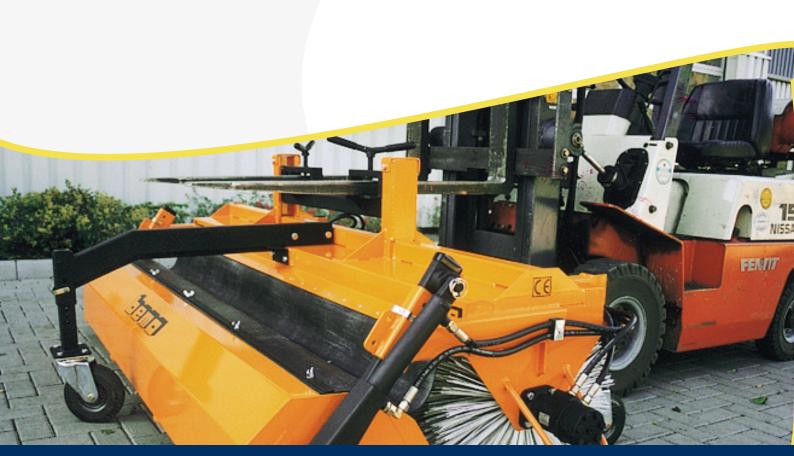

## **Optional Extra Equipment**

- Three point linkage: for tractor mounting
- Forklift adaptor: including wheel levelling, swivelling on the forks is possible
- Quick hitch adaptor: including wheel levelling
- Adaptor plate: with pivoting balance (three point frame necessary)
- Hydraulic swivelling system: (not with forklift)
- Waste collection container: (cable emptying)
- **Hydraulic emptying**: for waste collection container
- **Rubber spray protector**: (recommended for front use)
- **Support Leg:** (necessary for parking machine if set for free sweeping)
- **3, Support wheel:** for optimal management (heavy duty 200x50mm
- Cleaning brush: 520mm diameter with steel wire/PPN mixture
- Water spray system: 240 litre water tank with internal filter and electric pump
- **Hydraulic side brush:** 600mm diameter, left or right (retractable)
- Water spray system: for rotary side brush, including stop valve