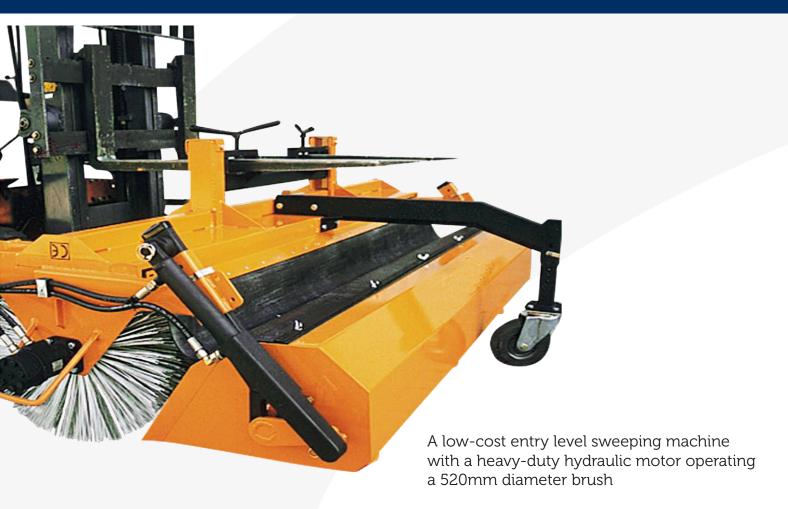

## Basic Configuration

- Machine casing: stable and rigid construction
- Working width: 1250mm, 1550mm, 1850mm, 2300mm
- Main brush: 520mm diameter, either; Polypropylene (PPN pure), not PVC, or Special main brush for snow (PPN spiral segments)
- Powerful hydraulic drive: strong Gerotormotor (industrial use)
- Hydraulic connector: SVK Size 3
- **Support wheels:** 200 x 50mm adjustable height with dust caps
- Standard series paint finish: Orange RAL 2011