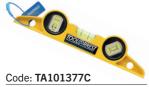

## TOOL@RREST GLOBAL **SCAFFOLD BOAT LEVEL**

Tool@rrest Global 9" magnetic scaffold level.