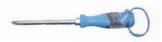

### TOOL@RREST GLOBAL **SCREWDRIVERS**

Code: TA100988 Posi No. 2 size Code: TA100944 Flat 10x200mm

All sizes/screwdriver types available