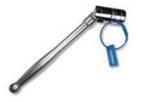

# TOOL@RREST GLOBAL TETHERED TOOLS

### TOOL@RREST GLOBAL TAPE **MEASURE**



Code: TA101241

Tool@rrest Global 20m round fibre glass tape measure.

### TOOL@RREST GLOBAL 6"x1"x1%" FOX WEDGE



Code: TA101427

All sizes available.

### TOOL@RREST GLOBAL 14" BOLT CROPPERS



Code: TA101421

### TOOL@RREST GLOBAL **SCREWDRIVERS**



Code: TA100988 Posi No. 2 size Code: TA100944 Flat 10x200mm

All sizes/screwdriver types available

# TOOL@RREST GLOBAL 7/16" SCAFFOLD SPANNER



Code: TA101403C

# TOOL@RREST GLOBAL TAPE MEASURE



Code: TA101232 5m Code: TA101233 8m Code: TA101234 10m

## TOOL@RREST GLOBAL **SCAFFOLD BOAT LEVEL**



Tool@rrest Global 9" magnetic scaffold level.

## TOOL@RREST GLOBAL **160Z CLAW HAMMER**



Code: TA101387

### TOOL@RREST GLOBAL TOFFEY SCAFFOLD HAMMER



Code: **TA101215** 

### TOOL@RREST GLOBAL 19/21MM RATCHET SCAFFOLD SPANNER



Code: TA101401B

# TOOL@RREST GLOBAL **1KG CLUB HAMMER**



Code: TA101388 1kg