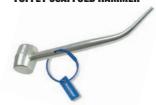

# TOOL@RREST GLOBAL TETHERED TOOLS

### TOOL@RREST GLOBAL TAPE **MEASURE**



Code: TA101241

Tool@rrest Global 20m round fibre glass tape measure.

### TOOL@RREST GLOBAL 6"x1"x1%" FOX WEDGE



Code: TA101427

All sizes available.

### TOOL@RREST GLOBAL 14" BOLT CROPPERS



Code: TA101421

### TOOL@RREST GLOBAL **SCREWDRIVERS**



Code: TA100988 Posi No. 2 size Code: TA100944 Flat 10x200mm

All sizes/screwdriver types available

# TOOL@RREST GLOBAL 7/16" SCAFFOLD SPANNER



Code: TA101403C

# TOOL@RREST GLOBAL TAPE MEASURE



Code: TA101232 5m Code: TA101233 8m Code: TA101234 10m

## TOOL@RREST GLOBAL **SCAFFOLD BOAT LEVEL**



Tool@rrest Global 9" magnetic scaffold level.

## TOOL@RREST GLOBAL **160Z CLAW HAMMER**



Code: TA101387

### TOOL@RREST GLOBAL TOFFEY SCAFFOLD HAMMER



Code: **TA101215** 

### TOOL@RREST GLOBAL 19/21MM RATCHET SCAFFOLD SPANNER



Code: TA101401B

# TOOL@RREST GLOBAL **1KG CLUB HAMMER**



Code: TA101388 1kg