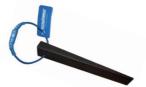

## TOOL@RREST GLOBAL **SCAFFOLD BOAT LEVEL**

Tool@rrest Global 9" magnetic scaffold level.