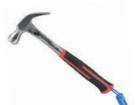

# TOOL@RREST GLOBAL TETHERED TOOLS

### TOOL@RREST GLOBAL TAPE **MEASURE**



Code: TA101241

Tool@rrest Global 20m round fibre glass tape measure.

### TOOL@RREST GLOBAL 6"x1"x1%" FOX WEDGE



Code: TA101427

All sizes available.

### TOOL@RREST GLOBAL 14" BOLT CROPPERS



Code: TA101421

### TOOL@RREST GLOBAL **SCREWDRIVERS**



Code: TA100988 Posi No. 2 size Code: TA100944 Flat 10x200mm

All sizes/screwdriver types available

# TOOL@RREST GLOBAL 7/16" SCAFFOLD SPANNER



Code: TA101403C

# TOOL@RREST GLOBAL TAPE MEASURE



Code: TA101232 5m Code: TA101233 8m Code: TA101234 10m

## TOOL@RREST GLOBAL **SCAFFOLD BOAT LEVEL**



Tool@rrest Global 9" magnetic scaffold level.

## TOOL@RREST GLOBAL **160Z CLAW HAMMER**



Code: TA101387

### TOOL@RREST GLOBAL TOFFEY SCAFFOLD HAMMER



Code: **TA101215** 

### TOOL@RREST GLOBAL 19/21MM RATCHET SCAFFOLD SPANNER



Code: TA101401B

# TOOL@RREST GLOBAL **1KG CLUB HAMMER**



Code: TA101388 1kg