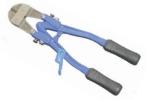

# TOOL@RREST GLOBAL TETHERED TOOLS

### TOOL@RREST GLOBAL TAPE **MEASURE**



Code: TA101241

Tool@rrest Global 20m round fibre glass tape measure.

### TOOL@RREST GLOBAL 6"x1"x1%" FOX WEDGE



Code: TA101427

All sizes available.

### TOOL@RREST GLOBAL 14" BOLT CROPPERS



Code: TA101421

### TOOL@RREST GLOBAL **SCREWDRIVERS**



Code: TA100988 Posi No. 2 size Code: TA100944 Flat 10x200mm

All sizes/screwdriver types available

# TOOL@RREST GLOBAL 7/16" SCAFFOLD SPANNER



Code: TA101403C

# TOOL@RREST GLOBAL TAPE MEASURE



Code: TA101232 5m Code: TA101233 8m Code: TA101234 10m

## TOOL@RREST GLOBAL **SCAFFOLD BOAT LEVEL**



Tool@rrest Global 9" magnetic scaffold level.

## TOOL@RREST GLOBAL **160Z CLAW HAMMER**



Code: TA101387

### TOOL@RREST GLOBAL TOFFEY SCAFFOLD HAMMER



Code: **TA101215** 

### TOOL@RREST GLOBAL 19/21MM RATCHET SCAFFOLD SPANNER



Code: TA101401B

# TOOL@RREST GLOBAL **1KG CLUB HAMMER**



Code: TA101388 1kg