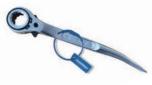

URE**



Code: TA101241

Tool@rrest Global 20m round fibre glass tape measure.

### TOOL@RREST GLOBAL 6"x1"x1%" FOX WEDGE



Code: TA101427

All sizes available.

### TOOL@RREST GLOBAL 14" BOLT CROPPERS



Code: TA101421

### TOOL@RREST GLOBAL **SCREWDRIVERS**



Code: TA100988 Posi No. 2 size Code: TA100944 Flat 10x200mm

All sizes/screwdriver types available

# TOOL@RREST GLOBAL 7/16" SCAFFOLD SPANNER



Code: TA101403C

# TOOL@RREST GLOBAL TAPE MEASURE



Code: TA101232 5m Code: TA101233 8m Code: TA101234 10m

## TOOL@RREST GLOBAL **SCAFFOLD BOAT LEVEL**



Tool@rrest Global 9" magnetic scaffold level.

## TOOL@RREST GLOBAL **160Z CLAW HAMMER**



Code: TA101387

### TOOL@RREST GLOBAL TOFFEY SCAFFOLD HAMMER



Code: **TA101215** 

### TOOL@RREST GLOBAL 19/21MM RATCHET SCAFFOLD SPANNER



Code: TA101401B

# TOOL@RREST GLOBAL **1KG CLUB HAMMER**



Code: TA101388 1kg