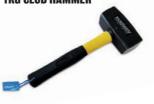

lass tape measure.

### TOOL@RREST GLOBAL 6"x1"x1%" FOX WEDGE



Code: TA101427

All sizes available.

### TOOL@RREST GLOBAL 14" BOLT CROPPERS



Code: TA101421

### TOOL@RREST GLOBAL **SCREWDRIVERS**



Code: TA100988 Posi No. 2 size Code: TA100944 Flat 10x200mm

All sizes/screwdriver types available

# TOOL@RREST GLOBAL 7/16" SCAFFOLD SPANNER



Code: TA101403C

# TOOL@RREST GLOBAL TAPE MEASURE



Code: TA101232 5m Code: TA101233 8m Code: TA101234 10m

## TOOL@RREST GLOBAL **SCAFFOLD BOAT LEVEL**



Tool@rrest Global 9" magnetic scaffold level.

## TOOL@RREST GLOBAL **160Z CLAW HAMMER**



Code: TA101387

### TOOL@RREST GLOBAL TOFFEY SCAFFOLD HAMMER



Code: **TA101215** 

### TOOL@RREST GLOBAL 19/21MM RATCHET SCAFFOLD SPANNER



Code: TA101401B

# TOOL@RREST GLOBAL **1KG CLUB HAMMER**



Code: TA101388 1kg