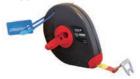

### TOOL@RREST GLOBAL TAPE **MEASURE**

Code: TA101241

Tool@rrest Global 20m round fibre glass tape measure.