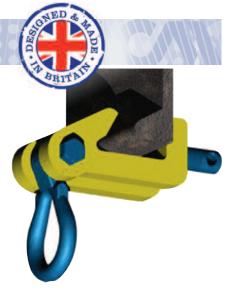

## **BA** BULB BAR ANCHORS

The BA bulb bar anchor has been designed for attachment to bulb profiles, often found in ship compartments and engine rooms, and provides a semi-permanent suspension point. The clamp can be quickly and easily attached via the screw mechanism.

The fabricated light weight design ensures a firm grip onto the bulb section. The unique large bow hook ring gives easy connection for all types of lifting machines.

| Model  | WLL  | Max. bulb | Weight |
|--------|------|-----------|--------|
|        | kg*  | mm        | kg*    |
| BA0.75 | 750  | 80 - 160  | 3      |
| BA1.5  | 1500 | 160 - 240 | 4      |
| BA3.0  | 3000 | 240 - 320 | 5.5    |
| BA6.0  | 6000 | 320 - 430 | 12.5   |