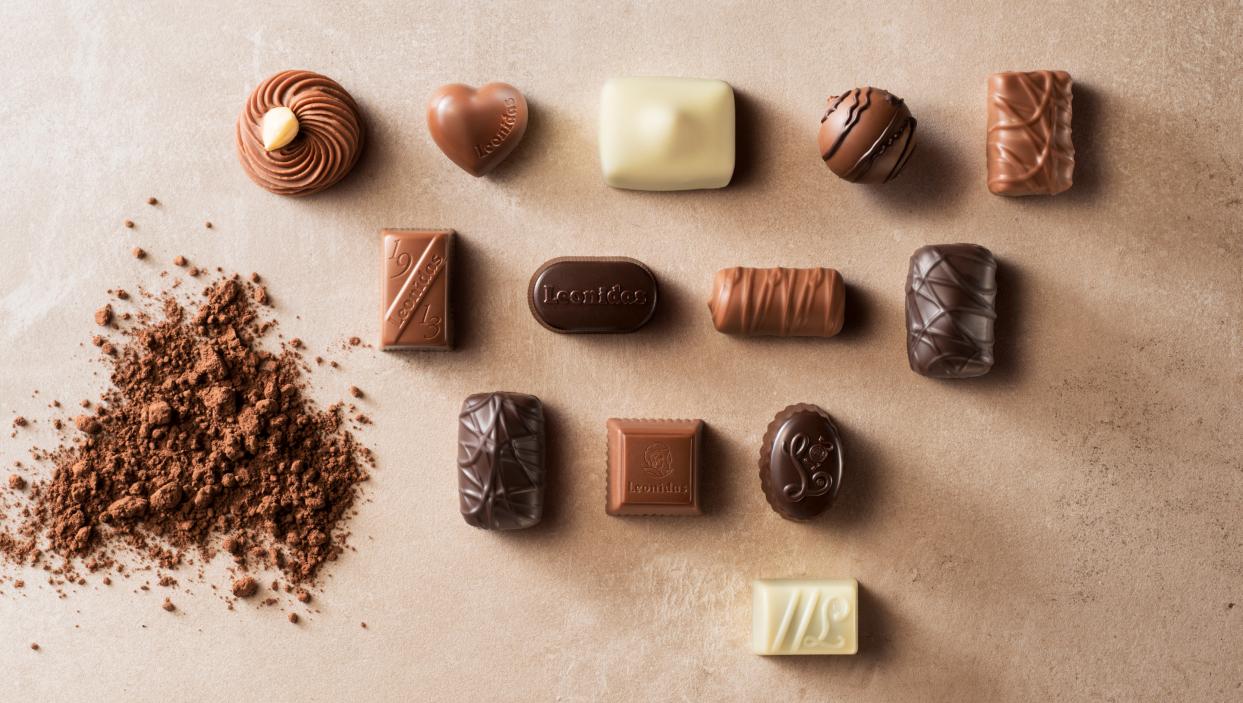

#### 100% pure cocoa butter

Leonidas wants you to enjoy moments of pure bliss. That is why our Master Chocolatiers only use chocolate made with 100% pure cocoa butter.

### Belgian since 1913

Leonidas chocolates are designed in Belgium. Our Master Chocolatiers use only the finest ingredients, handling them with loving care and with a respect for tradition.