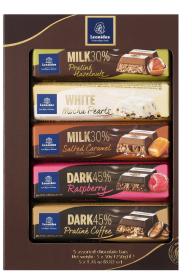

Pieces 24 Weight 250g

**5 PACK BARS** 

The Bars Multi-Pack offers a selection of 5 flavours in dark, milk and white chocolate: dark raspberry, dark praliné coffee,

milk praliné hazelnut, milk salted cara-

mel and white mocha pearls.

| Leonidas         | Leonidas                        | Econidas       | Leonidas          | Leonidas          | Leonidas                         | Leonidas    |
|------------------|---------------------------------|----------------|-------------------|-------------------|----------------------------------|-------------|
| Milk             | Milk feuilletine                | Afrite         | Durk              | Dark 72%          | Durk nibi                        | Dark snange |
| Chocolat au lait | Chocolat au Lait<br>feuilletine | Chocolat blanc | Chocolat noir 54% | Chocolat Noir 72% | Noir éclats de<br>fèves de cacao | Noir orange |