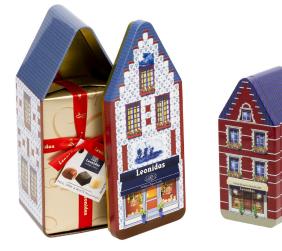

# **METAL BOXES**

**BLUE TIN** 

|        | Small | Medium |
|--------|-------|--------|
| Pieces | 8-9   | 20     |
| Weight | 135g  | 250g   |

HOUSE TIN

|        | Small | Medium |
|--------|-------|--------|
| Pieces | 15    | 30     |
| Weight | 250g  | 500g   |