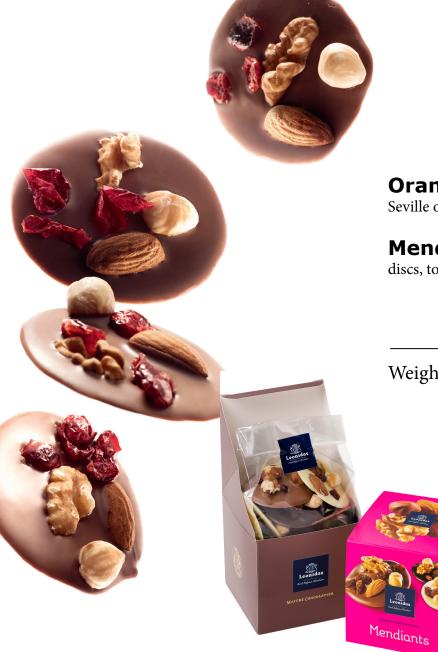

# **CUBES**

**Orangettes** - Candied orange peels from carefully selected Seville oranges, coated with 100% delicious dark Belgian chocolate.

**Mendiants** - An assortment of white, milk and dark chocolate discs, topped with delectable fruits and nuts

|        | Mendiants | Orangettes |
|--------|-----------|------------|
| Weight | 200g      | 200g       |
|        |           |            |
|        |           |            |
| No.    |           |            |
| 80 8 C |           |            |