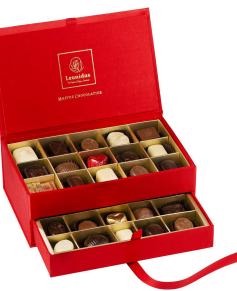

### **JEWELLERY BOXES**

An attractive gift box for loved ones and for all occasions, with an assortment of creams, smooth pralines, caramels and rich ganache chocolates, with a luxury feel.

|        | Blue Box | Red Box |
|--------|----------|---------|
| Pieces | 40       | 30      |
| Weight | 640g     | 480g    |