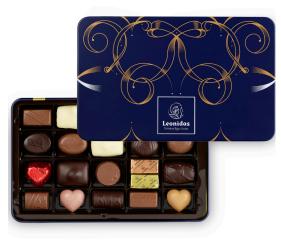

# **HERITAGE COLLECTION**

The Heritage Collection is a key component of the care gifting range at Leonidas. Three varieties invite shoppers to discover the wide array of delicious Leonidas recipies.

The collection makes a perfect gift, with its colorful design.

Heritage Desing is available in 4 different sizes and colors. variety of chocolates can be chosen upon your request.

# HERITAGE RANGE

|        | Small | Medium | Double Layer | Long Box |  |
|--------|-------|--------|--------------|----------|--|
| Pieces | 9     | 16     | 32           | 27       |  |
| Weight | 135g  | 240g   | 480g         | 375g     |  |

The boxes can be customised as your wish; **milk**, **white**, **dark**, **assort-ment** or **truffles** options are available.