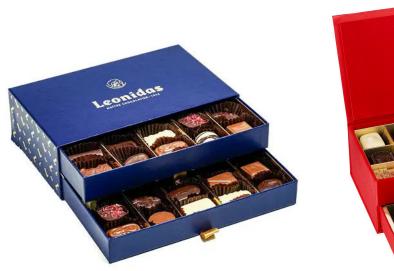

### **JEWELLERY BOXES**

An attractive gift box for loved ones and for all occasions, with an assortment of creams, smooth pralines, caramels and rich ganache chocolates, with a luxury feel.

|        | Blue Box | Red Box |
|--------|----------|---------|
| Pieces | 40       | 30      |
| Weight | 640g     | 480g    |