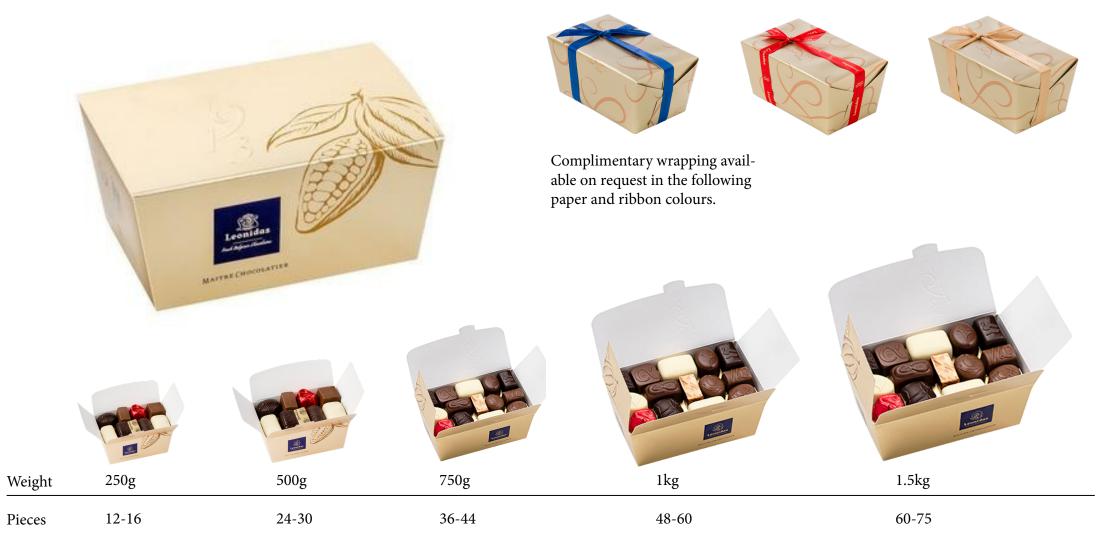

# **BALLOTIN'S**

The ultimate gift! Since 1913, Leonidas has been creating palm oil-free chocolate delicacies made from 100% pure cocoa butter, freshly prepared according to the family's age-old recipes.

Giving a Leonidas ballotin is like giving a moment of pure happiness thanks to the delicious chocolatey aroma and the many different types of chocolates available. To be enjoyed without moderation.

## **BALLOTIN RANGE**