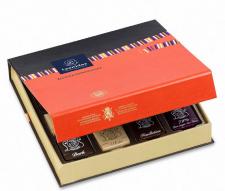

### DORA GIFT BOX

Inspired from the art deco period, very famous in Belgium in the 20's,when Leonidas Kestekides created the brand, the DORA gift box is a stunning gift. Our 26 pieces signature gift box combines exquisite classics: praline, ganache, caramel with innovative flavours. 2 layers of pure happiness in an excluvive gift box.

|        | Truffles | Assortment | Giandujas |
|--------|----------|------------|-----------|
| Pieces | 22       | 25         | 75        |
| Weight | 240g     | 390g       | 800g      |