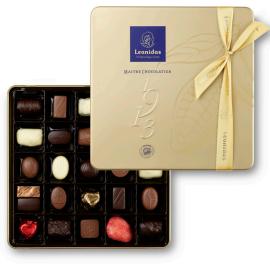

GOLD TIN

| Small |
|-------|
|       |

|        | Small | Medium |
|--------|-------|--------|
| Pieces | 16    | 25     |
| Weight | 120   | 120    |

### DORA GIFT BOX

Inspired from the art deco period, very famous in Belgium in the 20's,when Leonidas Kestekides created the brand, the DORA gift box is a stunning gift. Our 26 pieces signature gift box combines exquisite classics: praline, ganache, caramel with innovative flavours. 2 layers of pure happiness in an excluvive gift box.

|        | Truffles | Assortment | Giandujas |
|--------|----------|------------|-----------|
| Pieces | 22       | 25         | 75        |
| Weight | 240g     | 390g       | 800g      |