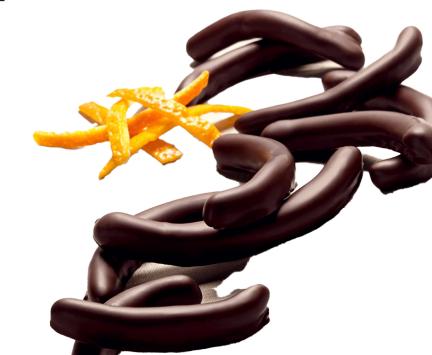

# **CUBES**

**Orangettes** - Candied orange peels from carefully selected Seville oranges, coated with 100% delicious dark Belgian chocolate.

**Mendiants** - An assortment of white, milk and dark chocolate discs, topped with delectable fruits and nuts

|        | Mendiants | Orangettes |
|--------|-----------|------------|
| Weight | 200g      | 200g       |
|        |           |            |
|        |           |            |
| No.    |           |            |
| 80 8 C |           |            |