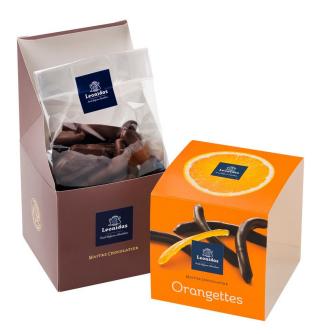

# **CUBES**

**Orangettes** - Candied orange peels from carefully selected Seville oranges, coated with 100% delicious dark Belgian chocolate.

**Mendiants** - An assortment of white, milk and dark chocolate discs, topped with delectable fruits and nuts

|        | Mendiants | Orangettes |
|--------|-----------|------------|
| Weight | 200g      | 200g       |
|        |           |            |
|        |           |            |
| No.    |           |            |
| 80 8 C |           |            |