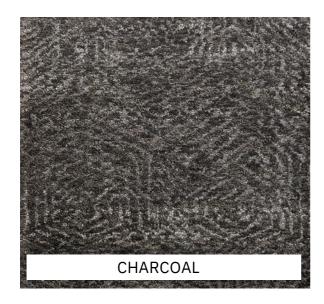

STOCK SIZES From 245x305cm, 275x365cm, 305x430cm &

CUSTOM SIZES 365x460cm From 170x240cm to 600x900cm

QUALITY 60 Knot

FIBRE Handspun Wool & Silk

PILE 9mm

LEAD 16-20 weeks up to 305 x 430cm

STOCK SIZES From 245x305cm, 275x365cm, 305x430cm &

CUSTOM SIZES 365x460cm From 170x240cm to 600x900cm

QUALITY 60 Knot

FIBRE Handspun Wool & Silk

PILE 9mm

LEAD 16-20 weeks up to 305 x 430cm

STOCK SIZES From 245x305cm, 275x365cm, 305x430cm &

CUSTOM SIZES 365x460cm From 170x240cm to 600x900cm

QUALITY 60 Knot

FIBRE Handspun Wool & Silk

PILE 9mm

LEAD 16-20 weeks up to 305 x 430cm

STOCK SIZES From 245x305cm, 275x365cm, 305x430cm &

CUSTOM SIZES 365x460cm From 170x240cm to 600x900cm

QUALITY 60 Knot

FIBRE Handspun Wool & Silk

PILE 9mm

LEAD 16-20 weeks up to 305 x 430cm