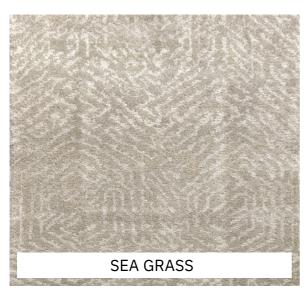

STOCK SIZES From 245x305cm, 275x365cm, 305x430cm &

CUSTOM SIZES 365x460cm From 170x240cm to 600x900cm

QUALITY 60 Knot

FIBRE Handspun Wool & Silk

PILE 9mm

LEAD 16-20 weeks up to 305 x 430cm

STOCK SIZES From 245x305cm, 275x365cm, 305x430cm &

CUSTOM SIZES 365x460cm From 170x240cm to 600x900cm

QUALITY 60 Knot

FIBRE Handspun Wool & Silk

PILE 9mm

LEAD 16-20 weeks up to 305 x 430cm

STOCK SIZES From 245x305cm, 275x365cm, 305x430cm &

CUSTOM SIZES 365x460cm From 170x240cm to 600x900cm

QUALITY 60 Knot

FIBRE Handspun Wool & Silk

PILE 9mm

LEAD 16-20 weeks up to 305 x 430cm

STOCK SIZES From 245x305cm, 275x365cm, 305x430cm &

CUSTOM SIZES 365x460cm From 170x240cm to 600x900cm

QUALITY 60 Knot

FIBRE Handspun Wool & Silk

PILE 9mm

LEAD 16-20 weeks up to 305 x 430cm