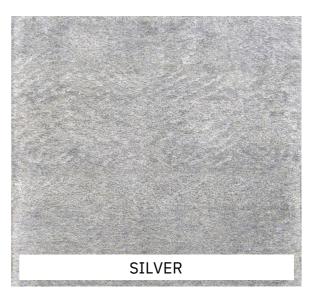

STOCK SIZES From 245x305cm, 275x365cm, 305x430cm &

CUSTOM SIZES 365x460cm From 170x240cm to 600x900cm

QUALITY 60 Knot

FIBRE Handspun Wool & Silk

PILE 9mm

LEAD 16-20 weeks up to 305 x 430cm

STOCK SIZES From 245x305cm, 275x365cm, 305x430cm &

CUSTOM SIZES 365x460cm From 170x240cm to 600x900cm

QUALITY 60 Knot

FIBRE Handspun Wool & Silk

PILE 9mm

LEAD 16-20 weeks up to 305 x 430cm

STOCK SIZES From 245x305cm, 275x365cm, 305x430cm &

CUSTOM SIZES 365x460cm From 170x240cm to 600x900cm

QUALITY 60 Knot

FIBRE Handspun Wool & Silk

PILE 9mm

LEAD 16-20 weeks up to 305 x 430cm

STOCK SIZES From 245x305cm, 275x365cm, 305x430cm &

CUSTOM SIZES 365x460cm From 170x240cm to 600x900cm

QUALITY 60 Knot

FIBRE Handspun Wool & Silk

PILE 9mm

LEAD 16-20 weeks up to 305 x 430cm