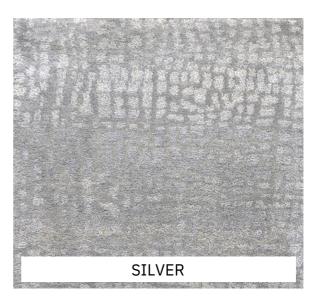

STOCK SIZES From 245x305cm, 275x365cm, 305x430cm &

CUSTOM SIZES 365x460cm From 170x240cm to 600x900cm

QUALITY 60 Knot

FIBRE Handspun Wool & Silk

PILE 9mm

LEAD 16-20 weeks up to 305 x 430cm











STOCK SIZES From 245x305cm, 275x365cm, 305x430cm &

CUSTOM SIZES 365x460cm From 170x240cm to 600x900cm

QUALITY 60 Knot

FIBRE Handspun Wool & Silk

PILE 9mm

LEAD 16-20 weeks up to 305 x 430cm











STOCK SIZES From 245x305cm, 275x365cm, 305x430cm &

CUSTOM SIZES 365x460cm From 170x240cm to 600x900cm

QUALITY 60 Knot

FIBRE Handspun Wool & Silk

PILE 9mm

LEAD 16-20 weeks up to 305 x 430cm











STOCK SIZES From 245x305cm, 275x365cm, 305x430cm &

CUSTOM SIZES 365x460cm From 170x240cm to 600x900cm

QUALITY 60 Knot

FIBRE Handspun Wool & Silk

PILE 9mm

LEAD 16-20 weeks up to 305 x 430cm