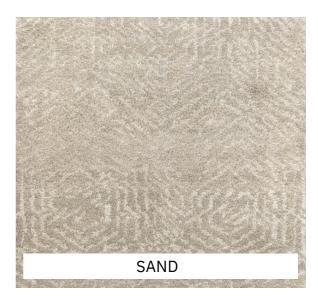

STOCK SIZES From 245x305cm, 275x365cm, 305x430cm &

CUSTOM SIZES 365x460cm From 170x240cm to 600x900cm

QUALITY 60 Knot

FIBRE Handspun Wool & Silk

PILE 9mm

LEAD 16-20 weeks up to 305 x 430cm

STOCK SIZES From 245x305cm, 275x365cm, 305x430cm &

CUSTOM SIZES 365x460cm From 170x240cm to 600x900cm

QUALITY 60 Knot

FIBRE Handspun Wool & Silk

PILE 9mm

LEAD 16-20 weeks up to 305 x 430cm

STOCK SIZES From 245x305cm, 275x365cm, 305x430cm &

CUSTOM SIZES 365x460cm From 170x240cm to 600x900cm

QUALITY 60 Knot

FIBRE Handspun Wool & Silk

PILE 9mm

LEAD 16-20 weeks up to 305 x 430cm

STOCK SIZES From 245x305cm, 275x365cm, 305x430cm &

CUSTOM SIZES 365x460cm From 170x240cm to 600x900cm

QUALITY 60 Knot

FIBRE Handspun Wool & Silk

PILE 9mm

LEAD 16-20 weeks up to 305 x 430cm