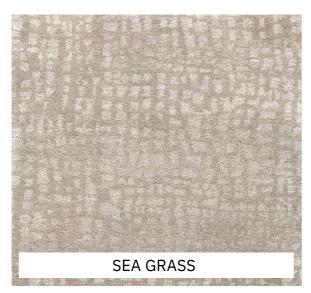

QUALITY 60 Knot

FIBRE Handspun Wool & Silk

PILE 9mm

LEAD 16-20 weeks up to 305 x 430cm

STOCK SIZES From 245x305cm, 275x365cm, 305x430cm &

CUSTOM SIZES 365x460cm From 170x240cm to 600x900cm

QUALITY 60 Knot

FIBRE Handspun Wool & Silk