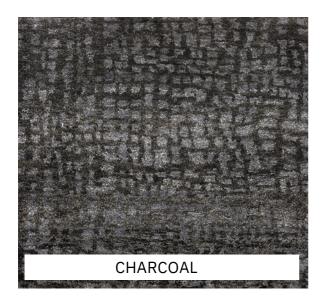

STOCK SIZES From 245x305cm, 275x365cm, 305x430cm &

CUSTOM SIZES 365x460cm From 170x240cm to 600x900cm

QUALITY 60 Knot

FIBRE Handspun Wool & Silk

PILE 9mm

LEAD 16-20 weeks up to 305 x 430cm

STOCK SIZES From 245x305cm, 275x365cm, 305x430cm &