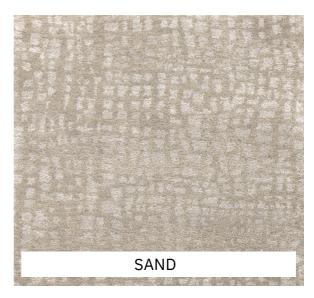

CUSTOM SIZES 365x460cm From 170x240cm to 600x900cm

QUALITY 60 Knot

FIBRE Handspun Wool & Silk

PILE 9mm

LEAD 16-20 weeks up to 305 x 430cm

STOCK SIZES From 245x305cm, 275x365cm, 305x430cm &

CUSTOM SIZES 365x460cm From 170x240cm to 600x900cm