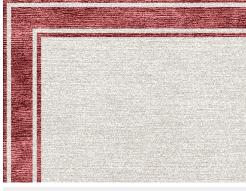

# LUCY MONTGOMERY

OCHRE

TAUPE

TERRACOTTA

| COLLECTION   | The Pinstripe Border Reverse                        |
|--------------|-----------------------------------------------------|
| COLOURS      | Navy, Olive, Terracotta, Ochre, Taupe               |
| SIZES        | From 170x240cm to 600x900cm                         |
| FIBRE        | Handspun Wool & Bamboo Silk                         |
| CONSTRUCTION | Handtufted                                          |
| ORIGIN       | India                                               |
| CARE         | Professional cleaning recommended, vacuum regularly |