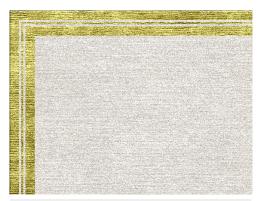

OLIVE

OCHRE

TAUPE

| COLLECTION   | The Twin Border                                     |
|--------------|-----------------------------------------------------|
| COLOURS      | Navy, Olive, Terracotta, Ochre, Taupe               |
| SIZES        | From 170x240cm to 600x900cm                         |
| FIBRE        | Handspun Wool & Bamboo Silk                         |
| CONSTRUCTION | Handtufted                                          |
| ORIGIN       | India                                               |
| CARE         | Professional cleaning recommended, vacuum regularly |