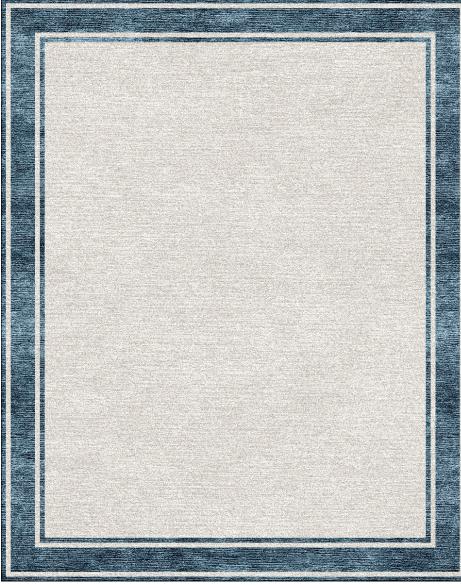

## LUCY MONTGOMERY

BLUE

## LUCY MONTGOMERY

OLIVE

TERRACOTTA

OCHRE

TAUPE

| COLLECTION   | The Single Border                                   |
|--------------|-----------------------------------------------------|
| COLOURS      | Navy, Olive, Terracotta, Ochre, Taupe               |
| SIZES        | From 170x240cm to 600x900cm                         |
| FIBRE        | Handspun Wool & Bamboo Silk                         |
| CONSTRUCTION | Handtufted                                          |
| ORIGIN       | India                                               |
| CARE         | Professional cleaning recommended, vacuum regularly |