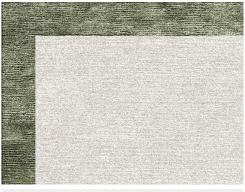

## LUCY MONTGOMERY

OLIVE

TERRACOTTA

OCHRE

TAUPE

| COLLECTION   | The Single Border                                   |
|--------------|-----------------------------------------------------|
| COLOURS      | Navy, Olive, Terracotta, Ochre, Taupe               |
| SIZES        | From 170x240cm to 600x900cm                         |
| FIBRE        | Handspun Wool & Bamboo Silk                         |
| CONSTRUCTION | Handtufted                                          |
| ORIGIN       | India                                               |
| CARE         | Professional cleaning recommended, vacuum regularly |