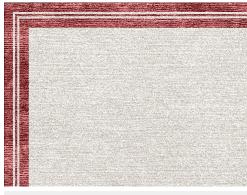

## LUCY MONTGOMERY

OLIVE

TERRACOTTA

OCHRE

TAUPE

| COLLECTION   | The Pinstripe Border                                |
|--------------|-----------------------------------------------------|
| COLOURS      | Navy, Olive, Terracotta, Ochre, Taupe               |
| SIZES        | From 170x240cm to 600x900cm                         |
| FIBRE        | Handspun Wool & Bamboo Silk                         |
| CONSTRUCTION | Handtufted                                          |
| ORIGIN       | India                                               |
| CARE         | Professional cleaning recommended, vacuum regularly |