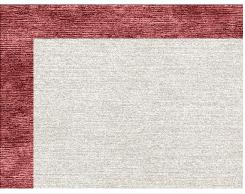

# LUCY MONTGOMERY

OCHRE

TAUPE

TERRACOTTA

| COLLECTION   | The Pinstripe Border Reverse                        |
|--------------|-----------------------------------------------------|
| COLOURS      | Navy, Olive, Terracotta, Ochre, Taupe               |
| SIZES        | From 170x240cm to 600x900cm                         |
| FIBRE        | Handspun Wool & Bamboo Silk                         |
| CONSTRUCTION | Handtufted                                          |
| ORIGIN       | India                                               |
| CARE         | Professional cleaning recommended, vacuum regularly |