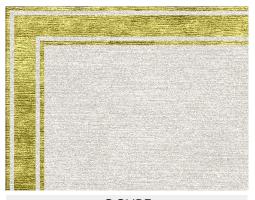

OLIVE

TERRACOTTA

OCHRE

TAUPE

| COLLECTION   | The Trio Border                                     |
|--------------|-----------------------------------------------------|
| COLOURS      | Navy, Olive, Terracotta, Ochre, Taupe               |
| SIZES        | From 170x240cm to 600x900cm                         |
| FIBRE        | Handspun Wool & Bamboo Silk                         |
| CONSTRUCTION | Handtufted                                          |
| ORIGIN       | India                                               |
| CARE         | Professional cleaning recommended, vacuum regularly |