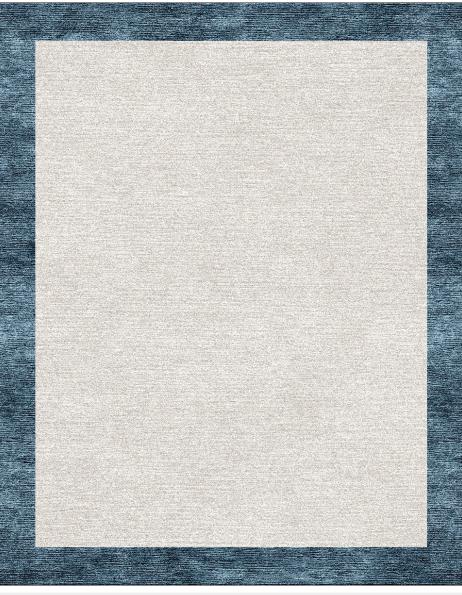

| India                                               |
| CARE         | Professional cleaning recommended, vacuum regularly |

BLUE

## LUCY MONTGOMERY







OLIVE



TERRACOTTA



OCHRE



TAUPE

| COLLECTION   | The Pinstripe Border                                |
|--------------|-----------------------------------------------------|
| COLOURS      | Navy, Olive, Terracotta, Ochre, Taupe               |
| SIZES        | From 170x240cm to 600x900cm                         |
| FIBRE        | Handspun Wool & Bamboo Silk                         |
| CONSTRUCTION | Handtufted                                          |
| ORIGIN       | India                                               |
| CARE         | Professional cleaning recommended, vacuum regularly |

BLUE

## LUCY MONTGOMERY





BLUE

## LUCY MONTGOMERY





OLIVE



TERRACOTTA



OCHRE



TAUPE

| COLLECTION   | The Single Border                                   |
|--------------|-----------------------------------------------------|
| COLOURS      | Navy, Olive, Terracotta, Ochre, Taupe               |
| SIZES        | From 170x240cm to 600x900cm                         |
| FIBRE        | Handspun Wool & Bamboo Silk                         |
| CONSTRUCTION | Handtufted                                          |
| ORIGIN       | India                                               |
| CARE         | Professional cleaning recommended, vacuum regularly |





OLIVE



TERRACOTTA



OCHRE



TAUPE

| COLLECTION   | The Trio Border                                     |
|--------------|------------------------------