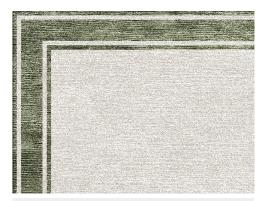

OLIVE

OCHRE

TAUPE

| COLLECTION   | The Twin Border                                     |
|--------------|-----------------------------------------------------|
| COLOURS      | Navy, Olive, Terracotta, Ochre, Taupe               |
| SIZES        | From 170x240cm to 600x900cm                         |
| FIBRE        | Handspun Wool & Bamboo Silk                         |
| CONSTRUCTION | Handtufted                                          |
| ORIGIN       | India                                               |
| CARE         | Professional cleaning recommended, vacuum regularly |