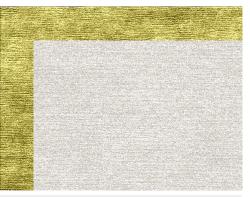

OLIVE

OCHRE

TAUPE

| COLLECTION   | The Twin Border                                     |
|--------------|-----------------------------------------------------|
| COLOURS      | Navy, Olive, Terracotta, Ochre, Taupe               |
| SIZES        | From 170x240cm to 600x900cm                         |
| FIBRE        | Handspun Wool & Bamboo Silk                         |
| CONSTRUCTION | Handtufted                                          |
| ORIGIN       | India                                               |
| CARE         | Professional cleaning recommended, vacuum regularly |