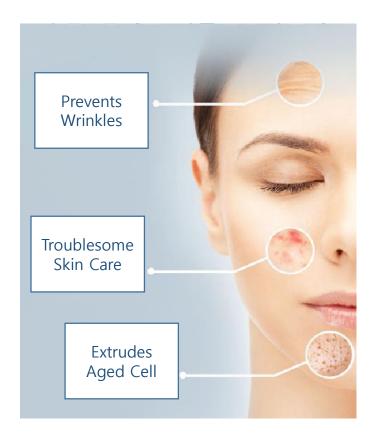

**Biotoc Regen Serum** 

- Spicules infiltrates into the skin and regenerates the deep skin.
- Improve wrinkles and elasticity.
- Improve troublesome skin into clear skin
- Apply twice a week.