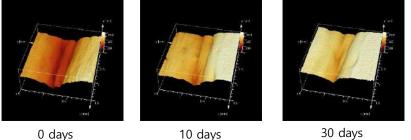

# Amazing lifting effect around the eyes - taken 10 days of application

# Before and After Photo taken 10 days of application – No retouched

Makes tired skin more healthy and vivid.

Total Anti-aging Approach

Wrinkled, crepey or sagging skin can appear smoother and tighter

Total Anti-aging Approach

SPICULE is spiky needle material extracted from Sponges in clean ocean

Powerful for improving wrinkle and tightening skin.

Total Anti-aging Approach

After 10 days, the wrinkles are noticeably improved.

Total Anti-aging Approach Plenty of Excellent Qualities. Moisturizing **Rice Ferment** Elasticity **Filtrate** Nutrition Protection **5 Peptides Cultivated Lotus** Stem Cell Fine molecule Absorbs more easily Induces direct effects Elasticity **Nutrition Tightening** Revitalizing Moisturizing 17 Amino Acid **Snail Mucus Extract** Helps manage healthy skin by participating in collagen activity **BIOTOC REGEN** Formed when a snail is injured in the sk in the skin A combination of a mannan and an CREAM 50g immune protein