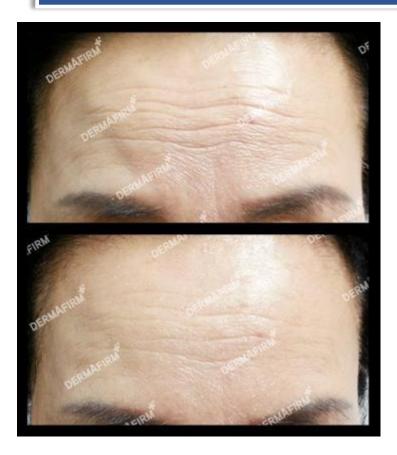

# Before and After Photo taken 10 days of application – No retouched

Makes tired skin more healthy and vivid.

Total Anti-aging Approach

Wrinkled, crepey or sagging skin can appear smoother and tighter

Total Anti-aging Approach

SPICULE is spiky needle material extracted from Sponges in clean ocean

Powerful for improving wrinkle and tightening skin.

Total Anti-aging Approach

After 10 days, the wrinkles are noticeably improved.

Total Anti-aging Approach Plenty of Excellent Qualities. Moisturizing **Rice Ferment** Elasticity **Filtrate** Nutrition Protection **5 Peptides Cultivated Lotus** Stem Cell Fine molecule Absorbs more easily Induces direct effects Elasticity **Nutrition Tightening** Revitalizing Moisturizing 17 Amino Acid **Snail Mucus Extract** Helps manage healthy skin by participating in collagen activity **BIOTOC REGEN** Formed when a snail is injured in the sk in the skin A combination of a mannan and an CREAM 50g immune protein