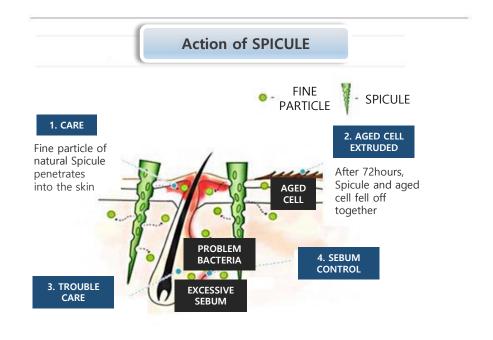

SPICULE is spiky needle material extracted from Sponges in clean ocean

Powerful for improving wrinkle and tightening skin.

Total Anti-aging Approach

After 10 days, the wrinkles are noticeably improved.

Total Anti-aging Approach Plenty of Excellent Qualities. Moisturizing **Rice Ferment** Elasticity **Filtrate** Nutrition Protection **5 Peptides Cultivated Lotus** Stem Cell Fine molecule Absorbs more easily Induces direct effects Elasticity **Nutrition Tightening** Revitalizing Moisturizing 17 Amino Acid **Snail Mucus Extract** Helps manage healthy skin by participating in collagen activity **BIOTOC REGEN** Formed when a snail is injured in the sk in the skin A combination of a mannan and an CREAM 50g immune protein