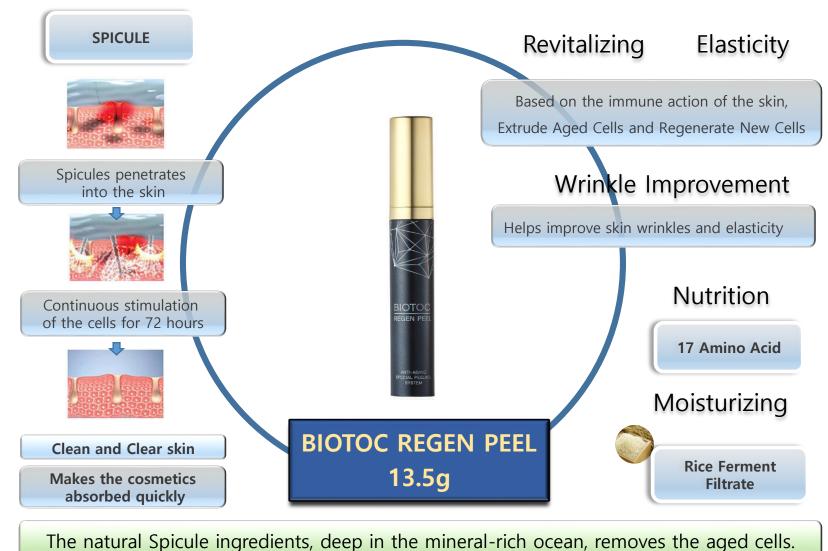

**Biotoc Regen Serum** 

- Spicules infiltrates into the skin and regenerates the deep skin.
- Improve wrinkles and elasticity.
- Improve troublesome skin into clear skin
- Apply twice a week.

### **Biotoc Regen Peel**

- Intensive nutrition cream
- Improving wrinkle
- Superior Moisturizing

Anti-Wrinkle Certified By KFDA

**Biotoc Regen Cream** 

SPICULE is spiky needle material extracted from Sponges in clean ocean

Powerful for improving wrinkle and tightening skin.

Total Anti-aging Approach

After 10 days, the wrinkles are noticeably improved.

Total Anti-aging Approach Plenty of Excellent Qualities. Moisturizing **Rice Ferment** Elasticity **Filtrate** Nutrition Protection **5 Peptides Cultivated Lotus** Stem Cell Fine molecule Absorbs more easily Induces direct effects Elasticity **Nutrition Tightening** Revitalizing Moisturizing 17 Amino Acid **Snail Mucus Extract** Helps manage healthy skin by participating in collagen activity **BIOTOC REGEN** Formed when a snail is injured in the sk in the skin A combination of a mannan and an CREAM 50g immune protein