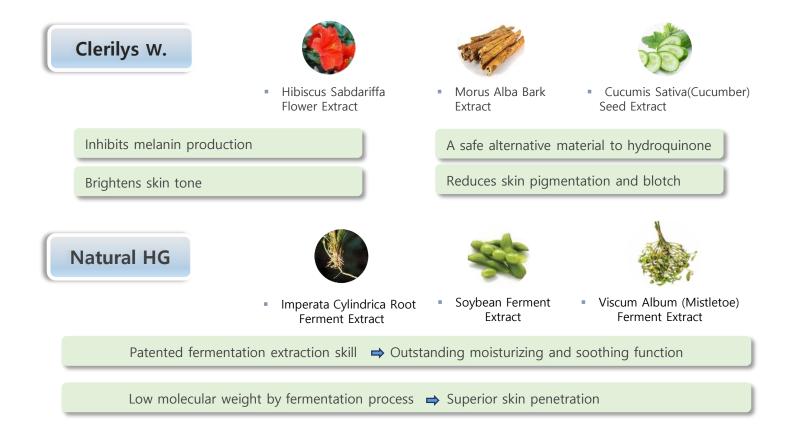

## **Moisturizing and Whitening**

It is Biotoc's own DSC technology that maximizes the Anti-Aging effect by formulating the selected ingredients for moisturizing and whitening such as Natural HG, Clerilys W.(French new ingredient), Phycosaccharide, Panax Ginseng Root Extract, Lactobacillus (Rice Ferment Filtrate, Soybean Fermaent Extract), Saccharomyces, etc.