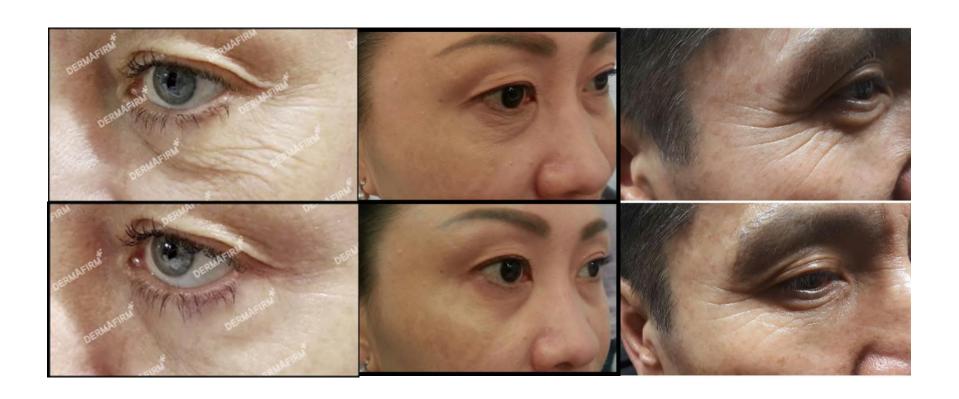

# Amazing lifting effect around the eyes - taken 10 days of application

# Before and After Photo taken 10 days of application – No retouched

Makes tired skin more healthy and vivid.

Total Anti-aging Approach

Wrinkled, crepey or sagging skin can appear smoother and tighter

Total Anti-aging Approach

SPICULE is spiky needle material extracted from Sponges in clean ocean

Powerful for improving wrinkle and tightening skin.

Total Anti-aging Approach

After 10 days, the wrinkles are noticeably improved.

Total Anti-aging Approach Plenty of Excellent Qualities. Moisturizing **Rice Ferment** Elasticity **Filtrate** Nutrition Protection **5 Peptides Cultivated Lotus** Stem Cell Fine molecule Absorbs more easily Induces direct effects Elasticity **Nutrition Tightening** Revitalizing Moisturizing 17 Amino Acid **Snail Mucus Extract** Helps manage healthy skin by participating in collagen activity **BIOTOC REGEN** Formed when a snail is injured in the sk in the skin A combination of a mannan and an CREAM 50g immune protein