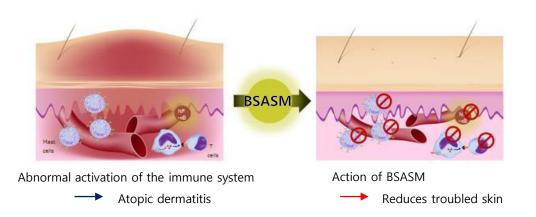

## MultiEx **BSASM Plus**

- Regulation of immune response
- Patented extraction skill