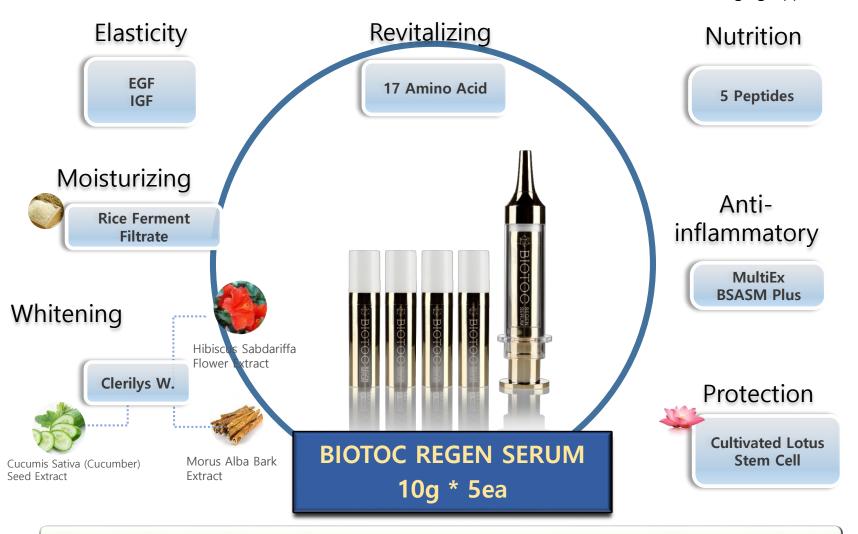

**Biotoc Regen Serum** 

- Spicules infiltrates into the skin and regenerates the deep skin.
- Improve wrinkles and elasticity.
- Improve troublesome skin into clear skin
- Apply twice a week.

# **Elasticity and Nutrition**

Biotoc products contain many high-functioning active ingredients for Elasticity and Nutrition such as EGF, IGF, 5 Peptides, Cultivated Lotus Stem Cell extract, 17 Amino acids, MultiEx BSASM Plus, Snail Mucus Extract, etc.

## **5 Peptides**

- Acetyl Hexapeptide-8 (known as Botox Peptide)
- ■Palmitoyl Pentapeptide-4 (known as a Regenerating Peptide)
- ■Copper Tripeptide-1 (enhances skin barrier)
- ■Palmitoyl Hexapeptide-12 (Moisturizing Peptide)
- ■Tripeptide-29 (Collagen Peptide)

## MultiEx **BSASM Plus**

- Regulation of immune response
- Patented extraction skill

## **Moisturizing and Whitening**

It is Biotoc's own DSC technology that maximizes the Anti-Aging effect by formulating the selected ingredients for moisturizing and whitening such as Natural HG, Clerilys W.(French new ingredient), Phycosaccharide, Panax Ginseng Root Extract, Lactobacillus (Rice Ferment Filtrate, Soybean Fermaent Extract), Saccharomyces, etc.