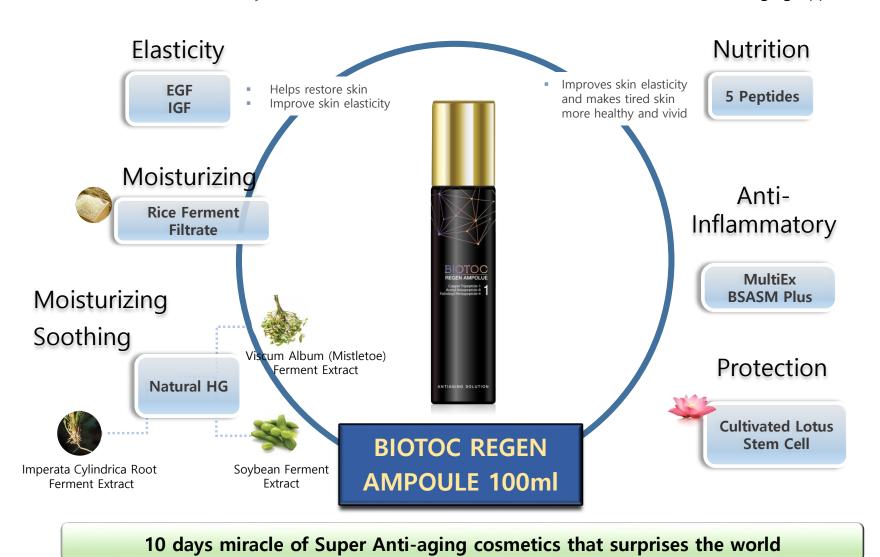

# **Elasticity and Nutrition**

Biotoc products contain many high-functioning active ingredients for Elasticity and Nutrition such as EGF, IGF, 5 Peptides, Cultivated Lotus Stem Cell extract, 17 Amino acids, MultiEx BSASM Plus, Snail Mucus Extract, etc.

## **5 Peptides**

- Acetyl Hexapeptide-8 (known as Botox Peptide)
- ■Palmitoyl Pentapeptide-4 (known as a Regenerating Peptide)
- ■Copper Tripeptide-1 (enhances skin barrier)
- ■Palmitoyl Hexapeptide-12 (Moisturizing Peptide)
- ■Tripeptide-29 (Collagen Peptide)

## MultiEx **BSASM Plus**

- Regulation of immune response
- Patented extraction skill

## **Moisturizing and Whitening**

It is Biotoc's own DSC technology that maximizes the Anti-Aging effect by formulating the selected ingredients for moisturizing and whitening such as Natural HG, Clerilys W.(French new ingredient), Phycosaccharide, Panax Ginseng Root Extract, Lactobacillus (Rice Ferment Filtrate, Soybean Fermaent Extract), Saccharomyces, etc.