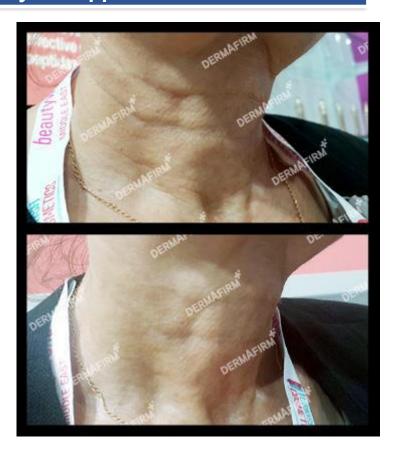

# Before and After Photo taken 10 days of application – No retouched

Makes tired skin more healthy and vivid.

Total Anti-aging Approach

Wrinkled, crepey or sagging skin can appear smoother and tighter

Total Anti-aging Approach

SPICULE is spiky needle material extracted from Sponges in clean ocean

Powerful for improving wrinkle and tightening skin.

Total Anti-aging Approach

After 10 days, the wrinkles are noticeably improved.

Total Anti-aging Approach Plenty of Excellent Qualities. Moisturizing **Rice Ferment** Elasticity **Filtrate** Nutrition Protection **5 Peptides Cultivated Lotus** Stem Cell Fine molecule Absorbs more easily Induces direct effects Elasticity **Nutrition Tightening** Revitalizing Moisturizing 17 Amino Acid **Snail Mucus Extract** Helps manage healthy skin by participating in collagen activity **BIOTOC REGEN** Formed when a snail is injured in the sk in the skin A combination of a mannan and an CREAM 50g immune protein