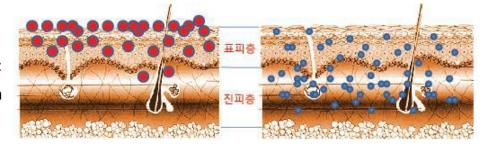

SPICULE is spiky needle material extracted from Sponges in clean ocean

Powerful for improving wrinkle and tightening skin.

Total Anti-aging Approach

After 10 days, the wrinkles are noticeably improved.

Total Anti-aging Approach Plenty of Excellent Qualities. Moisturizing **Rice Ferment** Elasticity **Filtrate** Nutrition Protection **5 Peptides Cultivated Lotus** Stem Cell Fine molecule Absorbs more easily Induces direct effects Elasticity **Nutrition Tightening** Revitalizing Moisturizing 17 Amino Acid **Snail Mucus Extract** Helps manage healthy skin by participating in collagen activity **BIOTOC REGEN** Formed when a snail is injured in the sk in the skin A combination of a mannan and an CREAM 50g immune protein