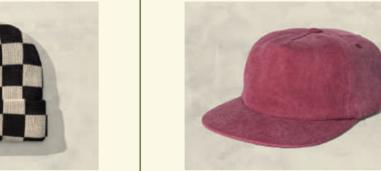

#### CHECKERBOARD HEMP **SLACKER BEANIE**

Unique hemp and cotton fabric blend. Ribbed knit beanie. Vintage checkerboard pattern. Hand wash and hang to dry. Imported.

#### **CORDUROY** DAD HAT

Crafted from corduroy fabric Unique colorways available. One size fits most (58 cm). Imported.

Features a fabric strap with adjustable brass metal closure