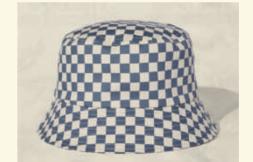

#### CHECKERBOARD **BUCKET HAT**

Crafted from a cotton twill fabric. Crafted from 100% brushed Checkerboard print design. Wide variety of colors available. One size fits most (60 cm). Imported.