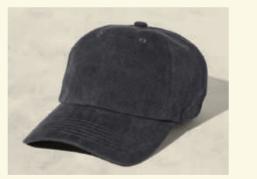

#### CLASSIC WASHED DAD HAT

Crafted from washed 100% cotton twill fabric. A vintage wash, uniquely dyed for a 1-of-1 design. Features a fabric strap with

adjustable brass buckle clasp One size fits most (58 cm). Imported.