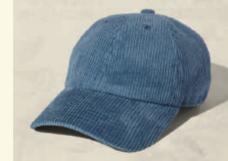

#### CORDUROY FIELD TRIP™ HAT

Crafted from corduroy fabric. Features a fabric strap with adjustable brass metal closure. Unique colorways available. One size fits most (58 cm). Imported.

#### **CORDUROY** DAD HAT

Crafted from corduroy fabric Unique colorways available. One size fits most (58 cm). Imported.

Features a fabric strap with adjustable brass metal closure