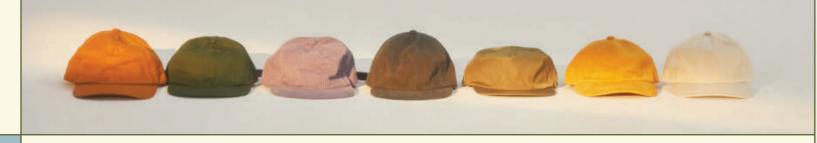

#### ORIGINAL SUPPLY

Created with a nostalgic spirit, our blank hats are crafted from high quality fabrics in a wide variety of unique colorways and designs, including our signature laid-back hat, the Field Trip<sup>™</sup>.

#### **WASHED COTTON** FIELD TRIP™ HAT

DOIN' THE MOST, FROM COAST TO COAST

Crafted from washed 100% cotton twill fabric. A vintage wash, uniquely dyed for a 1-of-1 design. Features a fabric strap with

adjustable brass buckle clasp. One size fits most (58 cm). Imported.