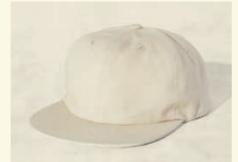

#### **WASHED COTTON** FIELD TRIP™ HAT

DOIN' THE MOST, FROM COAST TO COAST

Crafted from washed 100% cotton twill fabric. A vintage wash, uniquely dyed for a 1-of-1 design. Features a fabric strap with

adjustable brass buckle clasp. One size fits most (58 cm). Imported.

#### CLASSIC WASHED DAD HAT

Crafted from washed 100% cotton twill fabric. A vintage wash, uniquely dyed for a 1-of-1 design. Features a fabric strap with

adjustable brass buckle clasp One size fits most (58 cm). Imported.