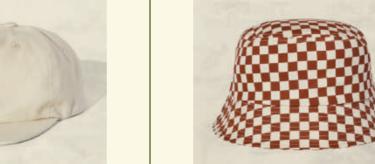

#### **WASHED COTTON** FIELD TRIP™ HAT

DOIN' THE MOST, FROM COAST TO COAST

Crafted from washed 100% cotton twill fabric. A vintage wash, uniquely dyed for a 1-of-1 design. Features a fabric strap with

adjustable brass buckle clasp. One size fits most (58 cm). Imported.

#### CHECKERBOARD **BUCKET HAT**

Crafted from a cotton twill fabric. Crafted from 100% brushed Checkerboard print design. Wide variety of colors available. One size fits most (60 cm). Imported.