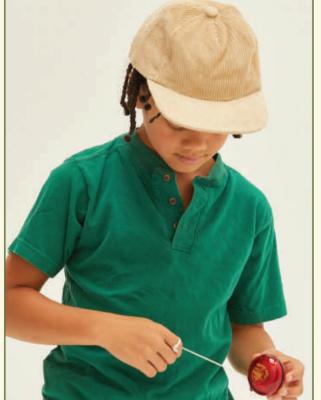

#### KIDS CORDUROY FIELD TRIP™ HAT

舞き 川州 開源

Crafted from soft corduroy fabric. Features a fabric strap with adjustable brass metal closure. Unique colorways available. Fits most kids (54 cm).