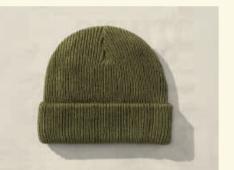

#### HEMP **SLACKER BEANIE**

Crafted from a hemp and cotton fabric blend. Ribbed knit beanie. Hand wash and hang to dry. Imported.