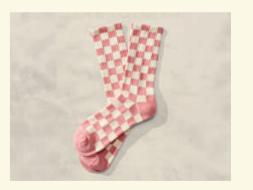

## TONAL CHECKERBOARD **CREW SOCKS**

76% Cotton 22% Polyester 2% Elastane. Fits adult shoe size 9-11 Variety of earth-toned checkerboard colors available. Imported.