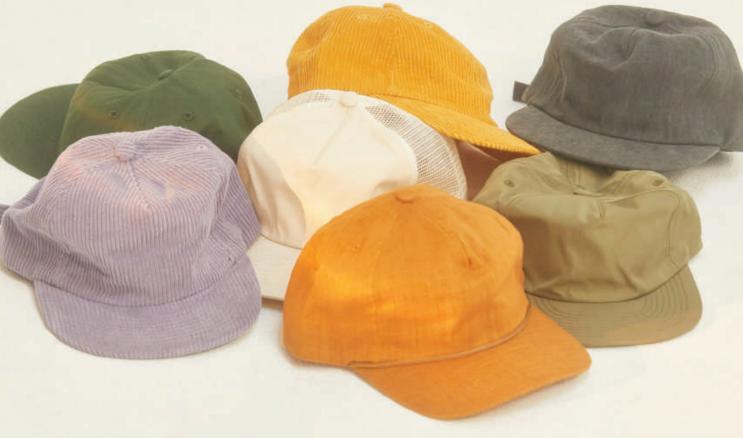

## LAID BACK **BLANKS**

#### FOR ANY DAY AND EVERYDAY USE

Your new favorite caps are on the way - soon at least. Order our Swatch Booklet so you can get a better feel for our wide range of color and fabric options.

weldmfg.co

#### CORDUROY FIELD TRIP™ HAT

Crafted from corduroy fabric. Features a fabric strap with adjustable brass metal closure. Unique colorways available. One size fits most (58 cm). Imported.

#### **BRUSHED COTTON** FIELD TRIP™ HAT

Crafted from 100% brushed Features a fabric strap with adjustable brass metal closure.

Unique colorways available. One size fits most (58 cm). Imported.