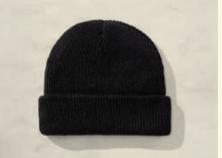

#### HEMP **SLACKER BEANIE**

Crafted from a hemp and cotton fabric blend. Ribbed knit beanie. Hand wash and hang to dry. Imported.

#### CHECKERBOARD HEMP **SLACKER BEANIE**

Unique hemp and cotton fabric blend. Ribbed knit beanie. Vintage checkerboard pattern. Hand wash and hang to dry. Imported.