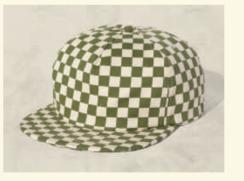

### CHECKERBOARD FIELD TRIP™ HAT

Crafted from 100% brushed cotton twill fabric. Checkerboard print design. Features a fabric strap with adjustable brass metal closure. One size fits most (58 cm).

Imported.