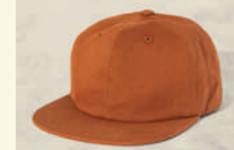

#### CLASSIC WASHED DAD HAT

Crafted from washed 100% cotton twill fabric. A vintage wash, uniquely dyed for a 1-of-1 design. Features a fabric strap with

adjustable brass buckle clasp One size fits most (58 cm). Imported.