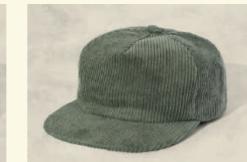

#### **CORDUROY** DAD HAT

Crafted from corduroy fabric Unique colorways available. One size fits most (58 cm). Imported.

Features a fabric strap with adjustable brass metal closure