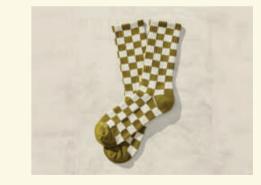

### CHECKERBOARD **CREW SOCKS**

76% Cotton 22% Polyester 2% Elastane. Fits adult shoe size 9-11. Variety of checkerboard colorways available. Imported.

weldmfg.co