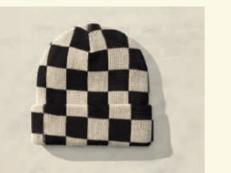

#### CHECKERBOARD HEMP **SLACKER BEANIE**

Unique hemp and cotton fabric blend. Ribbed knit beanie. Vintage checkerboard pattern. Hand wash and hang to dry. Imported.

#### HEMP **SLACKER BEANIE**

Crafted from a hemp and cotton fabric blend. Ribbed knit beanie. Hand wash and hang to dry. Imported.