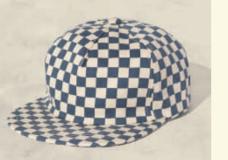

#### CHECKERBOARD **BUCKET HAT**

Crafted from a cotton twill fabric. Crafted from 100% brushed Checkerboard print design. Wide variety of colors available. One size fits most (60 cm). Imported.

### CHECKERBOARD FIELD TRIP™ HAT

Crafted from 100% brushed cotton twill fabric. Checkerboard print design. Features a fabric strap with adjustable brass metal closure. One size fits most (58 cm).

Imported.