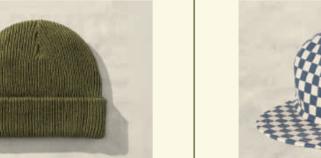

#### CHECKERBOARD HEMP **SLACKER BEANIE**

Unique hemp and cotton fabric blend. Ribbed knit beanie. Vintage checkerboard pattern. Hand wash and hang to dry. Imported.

#### HEMP **SLACKER BEANIE**

Crafted from a hemp and cotton fabric blend. Ribbed knit beanie. Hand wash and hang to dry. Imported.