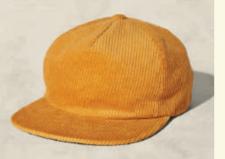

#### CORDUROY FIELD TRIP™ HAT

Crafted from corduroy fabric. Features a fabric strap with adjustable brass metal closure. Unique colorways available. One size fits most (58 cm). Imported.