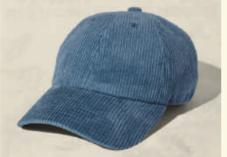

#### **CORDUROY** DAD HAT

Crafted from corduroy fabric Unique colorways available. One size fits most (58 cm). Imported.

Features a fabric strap with adjustable brass metal closure