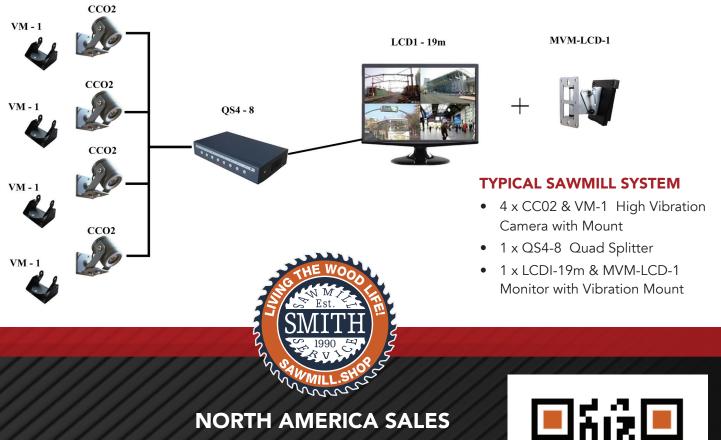

## **Opticom Application Chart**

|                      | ANALOG                      | HDTVI                                 | IP                          |          |
|----------------------|-----------------------------|---------------------------------------|-----------------------------|----------|
| Inside on Machinery  | CC02 w/ VM-1                | CCO2-TVI w/ VM-1                      | CCO4-IP2MV                  | Camera   |
| Outside on Machinery | CC02 w/ VM-1                | CCO2-TVI w/ VM-1                      | CCO4-IP2MV                  | Camera   |
| Silos/Gauges         | CC02                        | CCO2-TVI                              | CCO4-IP2MV                  | Camera   |
|                      | LCDI-19m w/<br>MVM-LCD-1    | LCDI-215HDM<br>w/ MVM-LCD-1           |                             | Monitor  |
|                      | Silver Series<br>DVRs (SVD) | Silver Series<br>DVRs (SVD)           | Silver Series<br>NVRs (SVN) | Recorder |
|                      | QS4-8                       | Silver Series<br>DVRs (SVD)<br>No HDD |                             | Splitter |

### **Standard Sawmill Application**

800-598-6344 Fax: 936-354-3975

info@smithsawmillservice.com check out our 49 second video at sawmill.shop