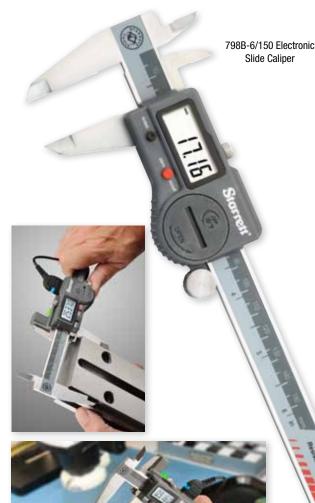

## 798 Electronic Slide Calipers

798B models include an RS232 output port for data transmission with Starrett DataSure<sup>®</sup> wireless systems or traditional cables. 798A tools do not include output but are otherwise identical to the 798B.

Available with measuring capacities to 12" (300mm), these full-featured electronic slide calipers are built with customary Starrett quality and workmanship.

798 Electronic Slide Calipers have IP67 Protection against dust, dirt, water and coolant