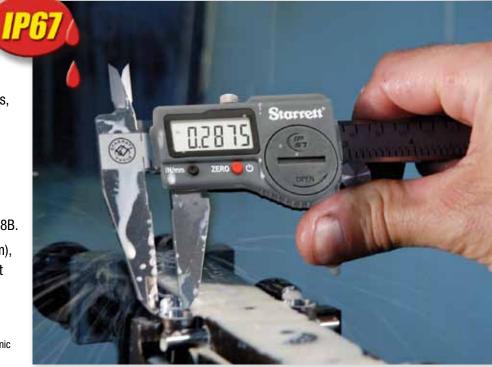

### IP67 Protection Against Coolant, Water, Dust & Dirt

Starrett 798 Electronic Slide Calipers provide an IP67 level of protection against coolant, water, chips, dirt, dust, and other contaminants in hostile shop environments.

An IP number is composed of two numbers, the first referring to the protection against solid objects and the second against liquids.

First number 6: Totally protected against dust

Second number 7: Protected against submersion in water under standardized conditions of pressure for 30 minutes