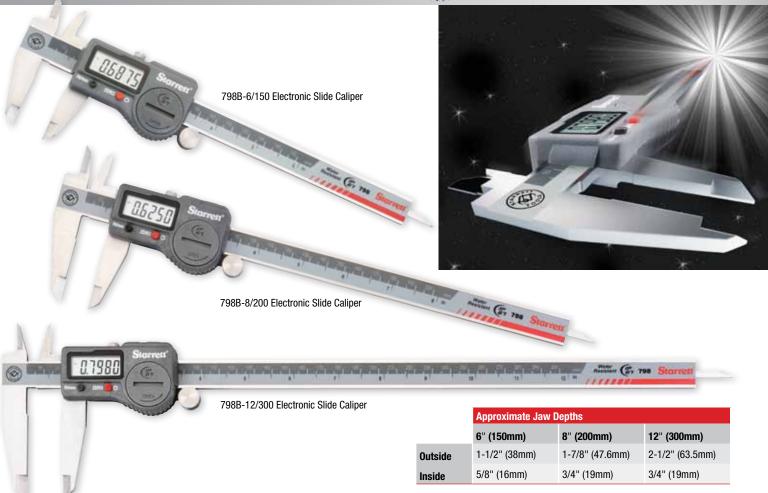

Available with measuring capacities to 12" (300mm), these full-featured electronic slide calipers are built with customary Starrett quality and workmanship.

798 Electronic Slide Calipers have IP67 Protection against dust, dirt, water and coolant

#### **Features and Specifications**

- Large, easy to read LCD, .310" character height
- Induction type linear encoder system
- 798B models have RS-232 data output
- 798A calipers do not have output
- Heavy-duty bar and slide, 3.5mm thick
- Hardened stainless steel measuring surfaces for long life
- The 798BX-6/150 has carbide measuring faces
- Fine adjustment

- Slide lock
- In/mm conversion
- Zero at any position
- Automatic shutoff of the display after 30 minutes of non-use

Starrett

- Slide movement reactivates the display with no loss of position
- 798B calipers work well with Starrett Datasure<sup>®</sup> Wireless Data Collection Systems
- CR2032 3V battery (>1 year battery life under normal use)
- Linear accuracy meets DIN862
- .0005" (0.010mm) resolution