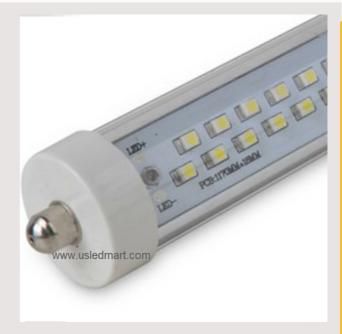

www.usledmart.com

8ft LED light tube is a replacement for standard fluorescent light tubes, the light is very bright and can be used as indoor and outdoor lighting. This is a direct "drop-in" replacement for standard fluorescent light tubes by just bypassing Ballast. For installing, simply by pass the existing ballast and connect the live (hot) wire to one end and the neutral wire to the other end. This LED light bulb consume 44w power and saves 60% power comparing with to the fluorescent light.

Size: 8ft
Material: Aluminum Alloy+PC
Color Temperature: 6500K
Lumens: 100-110lm/W
Power factor: >0.90
Base Type: G13/single Pin
Weight: 205g - 265g
Application: Office, Room, Super
Market, School, Factory, Warehouse,
Workshop, Gas Station, Residential

Power: 44w

PC Cover: Clear Cover Voltage: AC 100-240V Warranty: 30 Day Money Back Lifespan: ≥50,000 hrs

CRI: 80