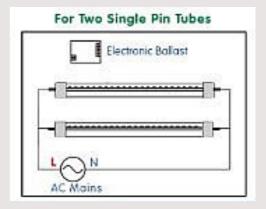

www.usledmart.com

8ft LED light tube is a replacement for standard fluorescent light tubes, the light is very bright and can be used as indoor and outdoor lighting. This is a direct "drop-in" replacement for standard fluorescent light tubes by just bypassing Ballast. For installing, simply by pass the existing ballast and connect the live (hot) wire to one end and the neutral wire to the other end. This LED light bulb consume 44w power and saves 60% power comparing with to the fluorescent light.