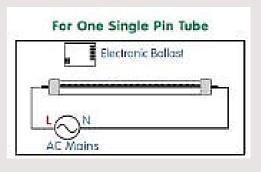

www.usledmart.com

8ft LED light tube is a replacement for standard fluorescent light tubes, the light is very bright and can be used as indoor and outdoor lighting. This is a direct "drop-in" replacement for standard fluorescent light tubes by just bypassing Ballast. For installing, simply by pass the existing ballast and connect the live (hot) wire to one end and the neutral wire to the other end. This LED light bulb consume 44w power and saves 60% power comparing with to the fluorescent light.