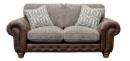

LARGE SPLIT SOFA SHOWN IN SATCHEL NUTMEG LEATHER WITH ALPINE STONE SEAT AND COORDINATING CUSHIONS W: 233cm H: 91cm (SH: 48 cm) D: 110cm

SMALL SOFA SHOWN IN SATCHEL NUTMEG LEATHER WITH ALPINE STONE SEAT AND COORDINATING CUSHIONS W: 195cm H: 91cm (SH: 48 cm) D: 110cm