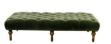

WING CHAIR SHOWN IN SATCHEL NUTMEG LEATHER

W: 100cm H: 95cm (SH: 49 cm) D: 102cm

VICTORIA FOOT STOOL SHOWN IN CADENCE ALURE MOSS W: 160cm H: 38cm D: 90cm