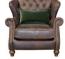

SNUGGLER CHAIR WITH ALPINE STONE SEAT AND COORDINATING CUSHIONS W: 150cm H: 91cm

(SH: 48 cm) D: 110cm

W: 150cm H: 91cm (SH: 48 cm) D: 110cm

WING CHAIR SHOWN IN SATCHEL NUTMEG LEATHER WITH ALPINE STONE SEAT W: 100cm H: 95cm (SH: 49 cm) D: 102cm