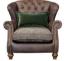

SNUGGLER CHAIR WITH ALPINE STONE SEAT AND COORDINATING CUSHIONS W: 150cm H: 91cm

(SH: 48 cm) D: 110cm

W: 150cm H: 91cm (SH: 48 cm) D: 110cm

WING CHAIR SHOWN IN SATCHEL NUTMEG LEATHER WITH ALPINE STONE SEAT W: 100cm H: 95cm (SH: 49 cm) D: 102cm