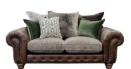

SMALL SOFA SHOWN IN SATCHEL NUTMEG LEATHER WITH ALPINE STONE SEAT AND COORDINATING CUSHIONS W: 195cm H: 91cm (SH: 48 cm) D: 110cm

GRAND SPLIT SOFA SHOWN IN SATCHEL NUTMEG LEATHER WITH ALPINE STONE SEAT AND COORDINATING CUSHIONS W: 271cm H: 91cm (SH: 48 cm) D: 110cm

LARGE SPLIT SOFA SHOWN IN SATCHEL NUTMEG LEATHER WITH ALPINE STONE SEAT AND COORDINATING CUSHIONS W: 233cm H: 91cm (SH: 48 cm) D: 110cm

SMALL SOFA SHOWN IN SATCHEL NUTMEG LEATHER WITH ALPINE STONE SEAT AND COORDINATING CUSHIONS W: 195cm H: 91cm (SH: 48 cm) D: 110cm