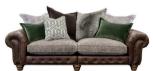

SMALL SOFA SHOWN IN SATCHEL NUTMEG LEATHER WITH ALPINE STONE SEAT AND COORDINATING CUSHIONS W: 195cm H: 91cm (SH: 48 cm) D: 110cm

GRAND SPLIT SOFA SHOWN IN SATCHEL NUTMEG LEATHER WITH ALPINE STONE SEAT AND COORDINATING CUSHIONS W: 271cm H: 91cm (SH: 48 cm) D: 110cm

LARGE SPLIT SOFA SHOWN IN SATCHEL NUTMEG LEATHER WITH ALPINE STONE SEAT AND COORDINATING CUSHIONS W: 233cm H: 91cm (SH: 48 cm) D: 110cm

SMALL SOFA SHOWN IN SATCHEL NUTMEG LEATHER WITH ALPINE STONE SEAT AND COORDINATING CUSHIONS W: 195cm H: 91cm (SH: 48 cm) D: 110cm