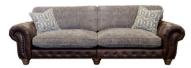

GRAND SPLIT SOFA SHOWN IN SATCHEL NUTMEG LEATHER WITH ALPINE STONE SEAT AND COORDINATING CUSHIONS W: 271cm H: 91cm (SH: 48 cm) D: 110cm

LARGE SPLIT SOFA SHOWN IN SATCHEL NUTMEG LEATHER WITH ALPINE STONE SEAT AND COORDINATING CUSHIONS W: 233cm H: 91cm (SH: 48 cm) D: 110cm