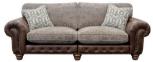

SMALL SOFA SHOWN IN SATCHEL NUTMEG LEATHER WITH ALPINE STONE SEAT AND COORDINATING CUSHIONS W: 195cm H: 91cm (SH: 48 cm) D: 110cm

GRAND SPLIT SOFA SHOWN IN SATCHEL NUTMEG LEATHER WITH ALPINE STONE SEAT AND COORDINATING CUSHIONS W: 271cm H: 91cm (SH: 48 cm) D: 110cm

LARGE SPLIT SOFA SHOWN IN SATCHEL NUTMEG LEATHER WITH ALPINE STONE SEAT AND COORDINATING CUSHIONS W: 233cm H: 91cm (SH: 48 cm) D: 110cm

SMALL SOFA SHOWN IN SATCHEL NUTMEG LEATHER WITH ALPINE STONE SEAT AND COORDINATING CUSHIONS W: 195cm H: 91cm (SH: 48 cm) D: 110cm