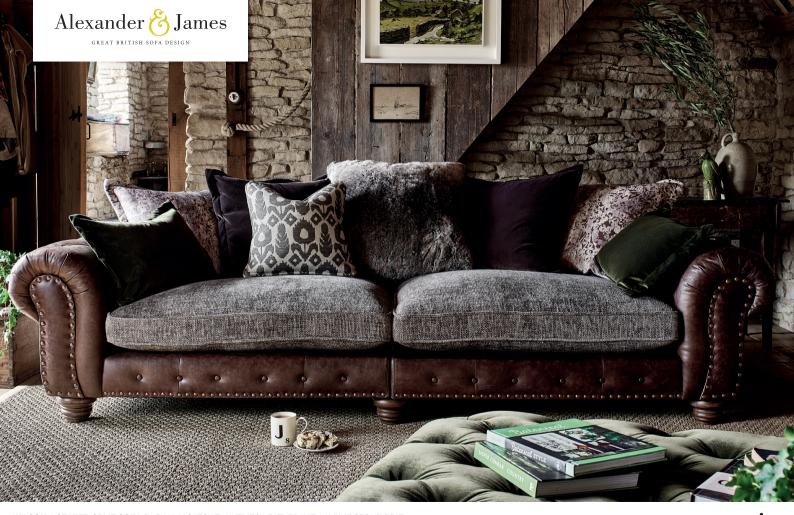

GRAND SPLIT SOFA SHOWN IN SATCHEL NUTMEG LEATHER WITH ALPINE STONE SEAT AND COORDINATING CUSHIONS W: 271cm H: 91cm (SH: 48 cm) D: 110cm

LARGE SPLIT SOFA SHOWN IN SATCHEL NUTMEG LEATHER WITH ALPINE STONE SEAT AND COORDINATING CUSHIONS W: 233cm H: 91cm (SH: 48 cm) D: 110cm

SMALL SOFA SHOWN IN SATCHEL NUTMEG LEATHER WITH ALPINE STONE SEAT AND COORDINATING CUSHIONS W: 195cm H: 91cm (SH: 48 cm) D: 110cm

GRAND SPLIT SOFA SHOWN IN SATCHEL NUTMEG LEATHER WITH ALPINE STONE SEAT AND COORDINATING CUSHIONS W: 271cm H: 91cm (SH: 48 cm) D: 110cm

LARGE SPLIT SOFA SHOWN IN SATCHEL NUTMEG LEATHER WITH ALPINE STONE SEAT AND COORDINATING CUSHIONS W: 233cm H: 91cm (SH: 48 cm) D: 110cm

SMALL SOFA SHOWN IN SATCHEL NUTMEG LEATHER WITH ALPINE STONE SEAT AND COORDINATING CUSHIONS W: 195cm H: 91cm (SH: 48 cm) D: 110cm