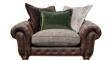

SNUGGLER CHAIR WITH ALPINE STONE SEAT AND COORDINATING CUSHIONS W: 150cm H: 91cm

(SH: 48 cm) D: 110cm

W: 150cm H: 91cm (SH: 48 cm) D: 110cm

WING CHAIR SHOWN IN SATCHEL NUTMEG LEATHER WITH ALPINE STONE SEAT W: 100cm H: 95cm (SH: 49 cm) D: 102cm