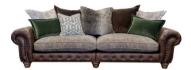

GRAND SPLIT SOFA SHOWN IN SATCHEL NUTMEG LEATHER WITH ALPINE STONE SEAT AND COORDINATING CUSHIONS W: 271cm H: 91cm (SH: 48 cm) D: 110cm

LARGE SPLIT SOFA SHOWN IN SATCHEL NUTMEG LEATHER WITH ALPINE STONE SEAT AND COORDINATING CUSHIONS W: 233cm H: 91cm (SH: 48 cm) D: 110cm