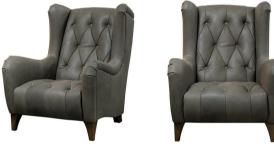

## HOW TO ORDER

- 1. Choose between: Full Leather or Full Fabric
- Select any Fabric or Leather from: Any Plain Fabric Swatch or the Leather Swatch