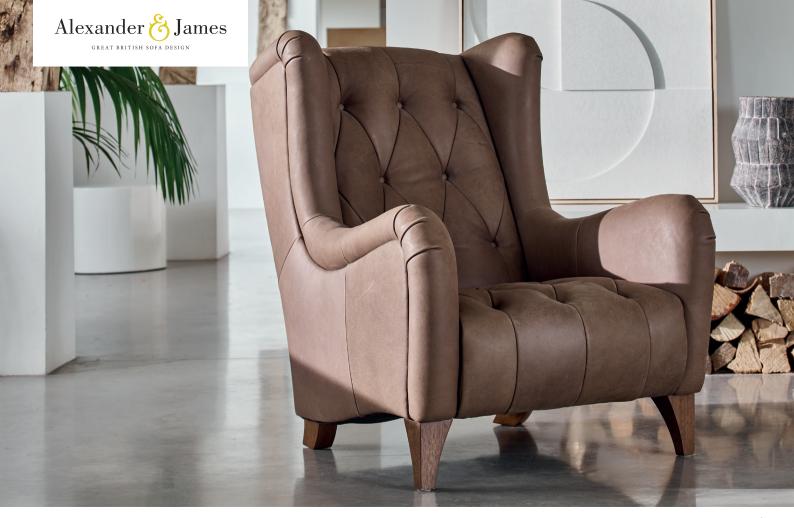

VIOLA CHAIR SHOWN IN SOUL CHOCOLATE LEATHER

and lots of attention to detail.

**Frames:** Sustainable, durable hard wood. Our Rubberwood frames come with a Ten Year guarantee.

High backed modern vintage look. Designed for the ultimate comfort experience with the perfect deep buttoned sit

VIOLA CHAIR SHOWN IN SOUL CHOCOLATE LEATHER W: 84cm H: 103cm (SH: 42cm) D: 105cm

SH = Seat Height

Insanely comfortable sofas. Unwind - British style ...