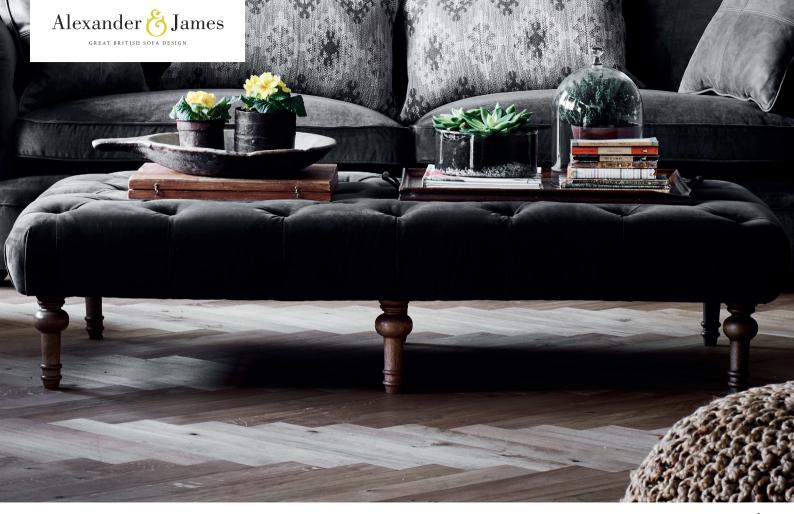

Elegantly proportioned, this modern classic can be as colourful as you like, just choose from the swatch!

THE VICTORIA FOOTSTOOL

W: 160cm H: 38cm D: 90cm