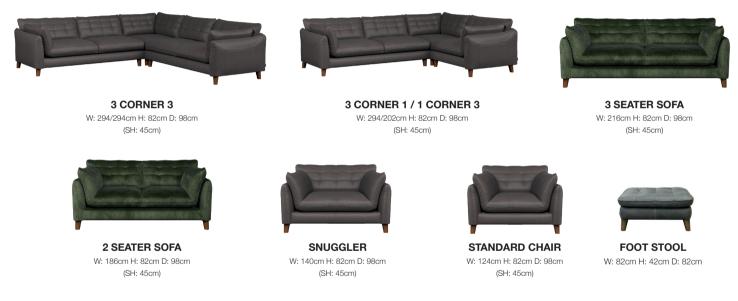

## TOBIAS

Alexander & James

A modern classic in natural leather. Simple and refined. Available in a variety of natural leathers and fabrics.

\*all dimensions are approximate, please allow a tolerance of +/- 3cm