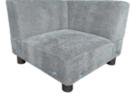

## SUMO CORNER

Streamlined and sculptural, continuous curves and distinctive pillar-like feet combine with a deep seat and supportive cushioning in this elegant modular sofa. Configure to be as large or small as you like, and get ready to relax in true style.

LHF Single Unit

RHF Single Unit

Single Unit

Corner Unit

Large Footstool

**VELVETS** 

Small Footstool

| DIMENSIONS            |     |         |    |        |    |    |    |
|-----------------------|-----|---------|----|--------|----|----|----|
|                       | W   | D       | Н  | SW     | SD | SH | AH |
| 4 PC Group            | 302 | 216/105 | 76 | 237/73 | 69 | 42 | 68 |
| LHF / RHF Single Unit | 111 | 105     | 76 | 83     | 69 | 42 | 68 |
| Single Unit           | 87  | 105     | 76 | 87     | 69 | 42 |    |
| Corner Unit           | 104 | 104     | 76 | 97     | 69 | 42 |    |
| Large Footstool       | 105 | 70      | 42 |        |    |    |    |
| Small Footstool       | 90  | 60      | 42 |        |    |    |    |