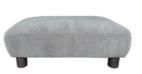

LHF Single Unit

RHF Single Unit

Single Unit

Corner Unit

Large Footstool

**VELVETS** 

Small Footstool

| DIMENSIONS            |     |         |    |        |    |    |    |
|-----------------------|-----|---------|----|--------|----|----|----|
|                       | W   | D       | Н  | SW     | SD | SH | AH |
| 4 PC Group            | 302 | 216/105 | 76 | 237/73 | 69 | 42 | 68 |
| LHF / RHF Single Unit | 111 | 105     | 76 | 83     | 69 | 42 | 68 |
| Single Unit           | 87  | 105     | 76 | 87     | 69 | 42 |    |
| Corner Unit           | 104 | 104     | 76 | 97     | 69 | 42 |    |
| Large Footstool       | 105 | 70      | 42 |        |    |    |    |
| Small Footstool       | 90  | 60      | 42 |        |    |    |    |