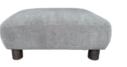

LHF Single Unit

RHF Single Unit

Single Unit

Corner Unit

Large Footstool

**VELVETS** 

Small Footstool

| DIMENSIONS            |     |         |    |        |    |    |    |
|-----------------------|-----|---------|----|--------|----|----|----|
|                       | W   | D       | Н  | SW     | SD | SH | AH |
| 4 PC Group            | 302 | 216/105 | 76 | 237/73 | 69 | 42 | 68 |
| LHF / RHF Single Unit | 111 | 105     | 76 | 83     | 69 | 42 | 68 |
| Single Unit           | 87  | 105     | 76 | 87     | 69 | 42 |    |
| Corner Unit           | 104 | 104     | 76 | 97     | 69 | 42 |    |
| Large Footstool       | 105 | 70      | 42 |        |    |    |    |
| Small Footstool       | 90  | 60      | 42 |        |    |    |    |