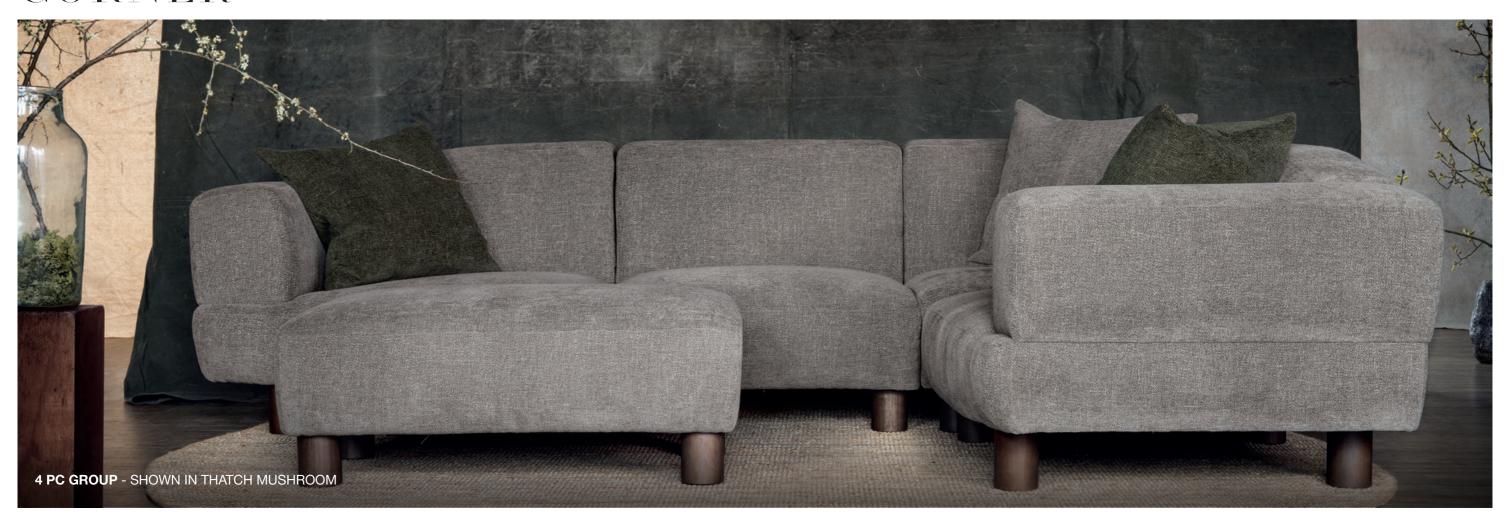

## SUMO CORNER

Streamlined and sculptural, continuous curves and distinctive pillar-like feet combine with a deep seat and supportive cushioning in this elegant modular sofa. Configure to be as large or small as you like, and get ready to relax in true style.

LHF Single Unit

RHF Single Unit

Single Unit

Corner Unit

Large Footstool

**VELVETS** 

Small Footstool

| DIMENSIONS            |     |         |    |        |    |    |    |
|-----------------------|-----|---------|----|--------|----|----|----|
|                       | W   | D       | Н  | SW     | SD | SH | AH |
| 4 PC Group            | 302 | 216/105 | 76 | 237/73 | 69 | 42 | 68 |
| LHF / RHF Single Unit | 111 | 105     | 76 | 83     | 69 | 42 | 68 |
| Single Unit           | 87  | 105     | 76 | 87     | 69 | 42 |    |
| Corner Unit           | 104 | 104     | 76 | 97     | 69 | 42 |    |
| Large Footstool       | 105 | 70      | 42 |        |    |    |    |
| Small Footstool       | 90  | 60      | 42 |        |    |    |    |