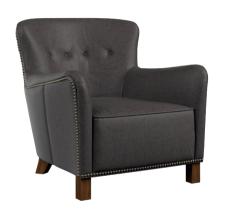

## **STOCKHOLM**

Stockholm has a sleek sillouette with studded accents and elegant aligned buttons. Sit back and relax, Scandi-style.

Available in a variety of fabrics and leathers.

**CHAIR**W: 77cm H: 81cm D: 89cm
(SH: 42cm)

\*all dimensions are approximate, please allow a tolerance of +/- 3cm

Chairs are hand crafted and made to order with the finest materials sourced from around the world.

Seat: Fixed seating interior features a supportive foam core.

Back: Supportive foam filling.

Frames: Sustainable, durable hard wood. Our Rubberwood frames come with a Ten Year guarantee.