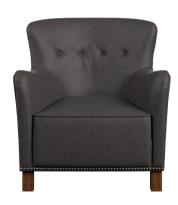

## **STOCKHOLM**

Stockholm has a sleek sillouette with studded accents and elegant aligned buttons. Sit back and relax, Scandi-style.

Available in a variety of fabrics and leathers.

**CHAIR**W: 77cm H: 81cm D: 89cm
(SH: 42cm)

\*all dimensions are approximate, please allow a tolerance of +/- 3cm

Chairs are hand crafted and made to order with the finest materials sourced from around the world.

Seat: Fixed seating interior features a supportive foam core.

Back: Supportive foam filling.

Frames: Sustainable, durable hard wood. Our Rubberwood frames come with a Ten Year guarantee.