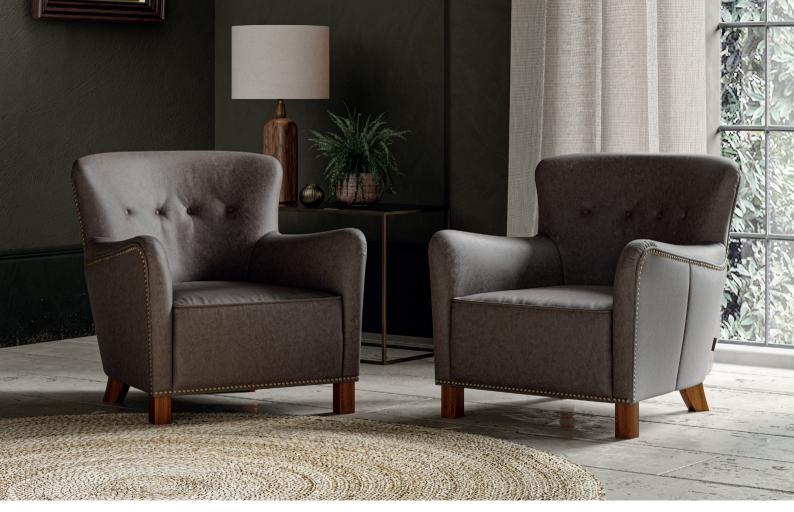

## **STOCKHOLM**

Stockholm has a sleek sillouette with studded accents and elegant aligned buttons. Sit back and relax, Scandi-style.

Available in a variety of fabrics and leathers.

**CHAIR**W: 77cm H: 81cm D: 89cm
(SH: 42cm)

\*all dimensions are approximate, please allow a tolerance of +/- 3cm

Chairs are hand crafted and made to order with the finest materials sourced from around the world.

Seat: Fixed seating interior features a supportive foam core.

Back: Supportive foam filling.

Frames: Sustainable, durable hard wood. Our Rubberwood frames come with a Ten Year guarantee.