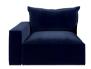

5PC OPEN CORNER - RHF ARM/LHF ARM

W: 301cm H: 80cm D: 107/281cm (SH: 44cm)

3 SEATER SOFA

W: 214cm H: 80cm D: 107cm (SH: 44cm)

2 SEATER SOFA

W: 184cm H: 80cm D: 107cm (SH: 44cm)

SINGLE ONE ARM (LHF/RHF)

W: 107cm H: 80cm D: 107cm (SH: 44cm)

SINGLE UNIT

W: 87cm H: 80cm D: 107cm (SH: 44cm)

**CORNER UNIT** 

W: 107cm H: 80cm D: 107cm (SH: 44cm)

**SNUGGLER** 

W: 127cm H: 80cm D: 107cm (SH: 44cm)

STOOL

W: 87cm H: 44cm D: 90cm (SH: 44cm)