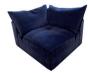

SINGLE UNIT

W: 87cm H: 80cm D: 107cm (SH: 44cm)

**CORNER UNIT** 

W: 107cm H: 80cm D: 107cm (SH: 44cm)

**SNUGGLER** 

W: 127cm H: 80cm D: 107cm (SH: 44cm)

STOOL

W: 87cm H: 44cm D: 90cm (SH: 44cm)