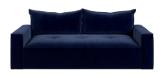

5PC OPEN CORNER - RHF ARM/LHF ARM

W: 301cm H: 80cm D: 107/281cm (SH: 44cm)

3 SEATER SOFA

W: 214cm H: 80cm D: 107cm (SH: 44cm)

2 SEATER SOFA

W: 184cm H: 80cm D: 107cm (SH: 44cm)

SINGLE ONE ARM (LHF/RHF)

W: 107cm H: 80cm D: 107cm (SH: 44cm)