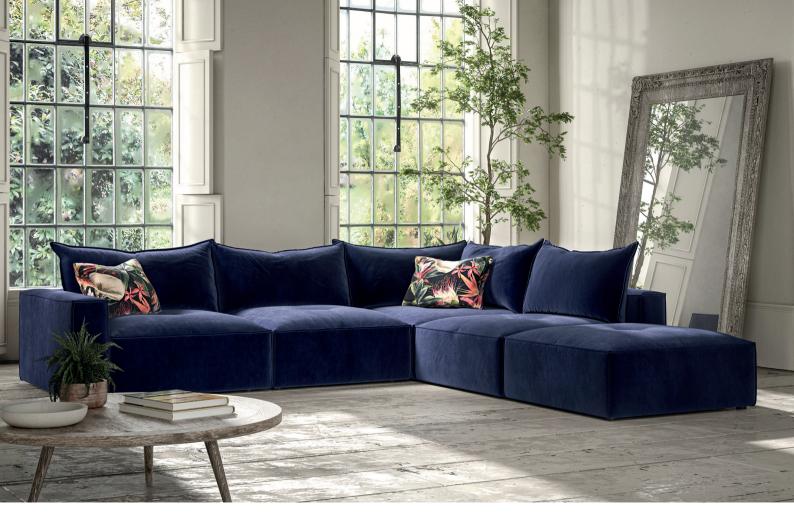

With comfort at the core, Stella creates the perfect solution for an intimate or grande space. Clean modern lines, with just the right amount of detail. Available in a variety of soft velvets, cosy textures or smooth leathers.

5PC OPEN CORNER - RHF ARM/LHF ARM

W: 301cm H: 80cm D: 107/281cm (SH: 44cm)

3 SEATER SOFA

W: 214cm H: 80cm D: 107cm (SH: 44cm)

2 SEATER SOFA

W: 184cm H: 80cm D: 107cm (SH: 44cm)

SINGLE ONE ARM (LHF/RHF)

W: 107cm H: 80cm D: 107cm (SH: 44cm)

SINGLE UNIT

W: 87cm H: 80cm D: 107cm (SH: 44cm)

**CORNER UNIT** 

W: 107cm H: 80cm D: 107cm (SH: 44cm)

**SNUGGLER** 

W: 127cm H: 80cm D: 107cm (SH: 44cm)

STOOL

W: 87cm H: 44cm D: 90cm (SH: 44cm)