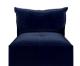

SINGLE UNIT

W: 87cm H: 80cm D: 107cm (SH: 44cm)

**CORNER UNIT** 

W: 107cm H: 80cm D: 107cm (SH: 44cm)

**SNUGGLER** 

W: 127cm H: 80cm D: 107cm (SH: 44cm)

STOOL

W: 87cm H: 44cm D: 90cm (SH: 44cm)