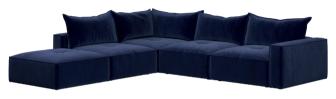

5PC OPEN CORNER - RHF ARM/LHF ARM

W: 301cm H: 80cm D: 107/281cm (SH: 44cm)

3 SEATER SOFA

W: 214cm H: 80cm D: 107cm (SH: 44cm)

2 SEATER SOFA

W: 184cm H: 80cm D: 107cm (SH: 44cm)

SINGLE ONE ARM (LHF/RHF)

W: 107cm H: 80cm D: 107cm (SH: 44cm)

SINGLE UNIT

W: 87cm H: 80cm D: 107cm (SH: 44cm)

**CORNER UNIT** 

W: 107cm H: 80cm D: 107cm (SH: 44cm)

**SNUGGLER** 

W: 127cm H: 80cm D: 107cm (SH: 44cm)

STOOL

W: 87cm H: 44cm D: 90cm (SH: 44cm)