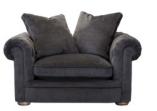

Insanely comfortable sofas. Unwind - British style...

| ITEM + DIMENSIONS                                    |                                                      |
|------------------------------------------------------|------------------------------------------------------|
| 4 PIECE CORNER: Height 73cm Width 370cm Depth 268cm  |                                                      |
| 3 PIECE CORNER: Height 73cm Width 268cm Depth 268cm  | MIDI SOFA/SPLIT: Height 73cm Width 220cm Depth 122cm |
| MAXI XL SOFA: Height 73cm Width 362cm Depth 122cm    | SNUGGLER: Height 73cm Width 140cm Depth 122cm        |
| MAXI SPLIT SOFA: Height 73cm Width 260cm Depth 122cm | FOOT STOOL: Height 44cm Width 90cm Depth 90cm        |
| *ALL DIMENCIONIC ADE ADDROVIMATE DI FACE ALLOVA      |                                                      |