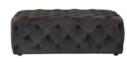

Insanely comfortable sofas. Unwind - British style...

| ITEM + DIMENSIONS                                    |                                                      |
|------------------------------------------------------|------------------------------------------------------|
| 4 PIECE CORNER: Height 73cm Width 370cm Depth 268cm  |                                                      |
| 3 PIECE CORNER: Height 73cm Width 268cm Depth 268cm  | MIDI SOFA/SPLIT: Height 73cm Width 220cm Depth 122cm |
| MAXI XL SOFA: Height 73cm Width 362cm Depth 122cm    | SNUGGLER: Height 73cm Width 140cm Depth 122cm        |
| MAXI SPLIT SOFA: Height 73cm Width 260cm Depth 122cm | FOOT STOOL: Height 44cm Width 90cm Depth 90cm        |
| *ALL DIMENCIONIC ADE ADDROVIMATE DI FACE ALLOVA      |                                                      |