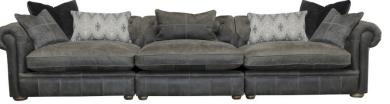

## THE RETREAT

CURVED COMFORT FOR LODGE STYLE LIVING. A DESIGNER CLASSIC CLOTHED IN OUR NEW ROCKY GREY SOFT TOUCH LEATHER

SNUGGLER

RELAX, REWIND, RETREAT...

Curved comfort for lodge style living. A designer classic clothed in our new rocky grey soft touch leather. Available in a variety of leather and fabric combinations.

Sofas are hand crafted and made to order from the finest materials, sourced from around the world. Our leathers are natural, have character and age beautifully. All our wood comes from sustainable forests and our shapely legs are hand turned and polished to perfection. Fillings are super soft, mixing feather, foam and fibre. We test to the highest British standards, (including our own A&J bottom test!)

Insanely comfortable sofas. Unwind - British style...

| ITEM + DIMENSIONS                                    |                                                      |
|------------------------------------------------------|------------------------------------------------------|
| 4 PIECE CORNER: Height 73cm Width 370cm Depth 268cm  |                                                      |
| 3 PIECE CORNER: Height 73cm Width 268cm Depth 268cm  | MIDI SOFA/SPLIT: Height 73cm Width 220cm Depth 122cm |
| MAXI XL SOFA: Height 73cm Width 362cm Depth 122cm    | SNUGGLER: Height 73cm Width 140cm Depth 122cm        |
| MAXI SPLIT SOFA: Height 73cm Width 260cm Depth 122cm | FOOT STOOL: Height 44cm Width 90cm Depth 90cm        |
| *ALL DIMENCIONIC ADE ADDROVIMATE DI FACE ALLOVA      |                                                      |