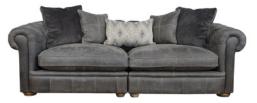

## Sales contact

Find us online at: www.anniemos.com

Call us: 01224 576 957 / 0141 331 0333

3 PIECE CORNER

MAXI SPLIT SOFA

MIDI SPLIT SOFA

4 PIECE CORNER

MAXI XL SOFA

Insanely comfortable sofas. Unwind - British style...

| ITEM + DIMENSIONS                                    |                                                      |
|------------------------------------------------------|------------------------------------------------------|
| 4 PIECE CORNER: Height 73cm Width 370cm Depth 268cm  |                                                      |
| 3 PIECE CORNER: Height 73cm Width 268cm Depth 268cm  | MIDI SOFA/SPLIT: Height 73cm Width 220cm Depth 122cm |
| MAXI XL SOFA: Height 73cm Width 362cm Depth 122cm    | SNUGGLER: Height 73cm Width 140cm Depth 122cm        |
| MAXI SPLIT SOFA: Height 73cm Width 260cm Depth 122cm | FOOT STOOL: Height 44cm Width 90cm Depth 90cm        |
| *ALL DIMENCIONIC ADE ADDROVIMATE DI FACE ALLOVA      |                                                      |