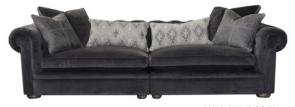

## Sales contact

Find us online at: www.anniemos.com

Call us: 01224 576 957 / 0141 331 0333

3 PIECE CORNER

MAXI SPLIT SOFA

MIDI SPLIT SOFA

4 PIECE CORNER

MAXI XL SOFA

Insanely comfortable sofas. Unwind - British style...

| ITEM + DIMENSIONS                                    |                                                      |
|------------------------------------------------------|------------------------------------------------------|
| 4 PIECE CORNER: Height 73cm Width 370cm Depth 268cm  |                                                      |
| 3 PIECE CORNER: Height 73cm Width 268cm Depth 268cm  | MIDI SOFA/SPLIT: Height 73cm Width 220cm Depth 122cm |
| MAXI XL SOFA: Height 73cm Width 362cm Depth 122cm    | SNUGGLER: Height 73cm Width 140cm Depth 122cm        |
| MAXI SPLIT SOFA: Height 73cm Width 260cm Depth 122cm | FOOT STOOL: Height 44cm Width 90cm Depth 90cm        |
| *ALL DIMENCIONIC ADE ADDROVIMATE DI FACE ALLOVA      |                                                      |