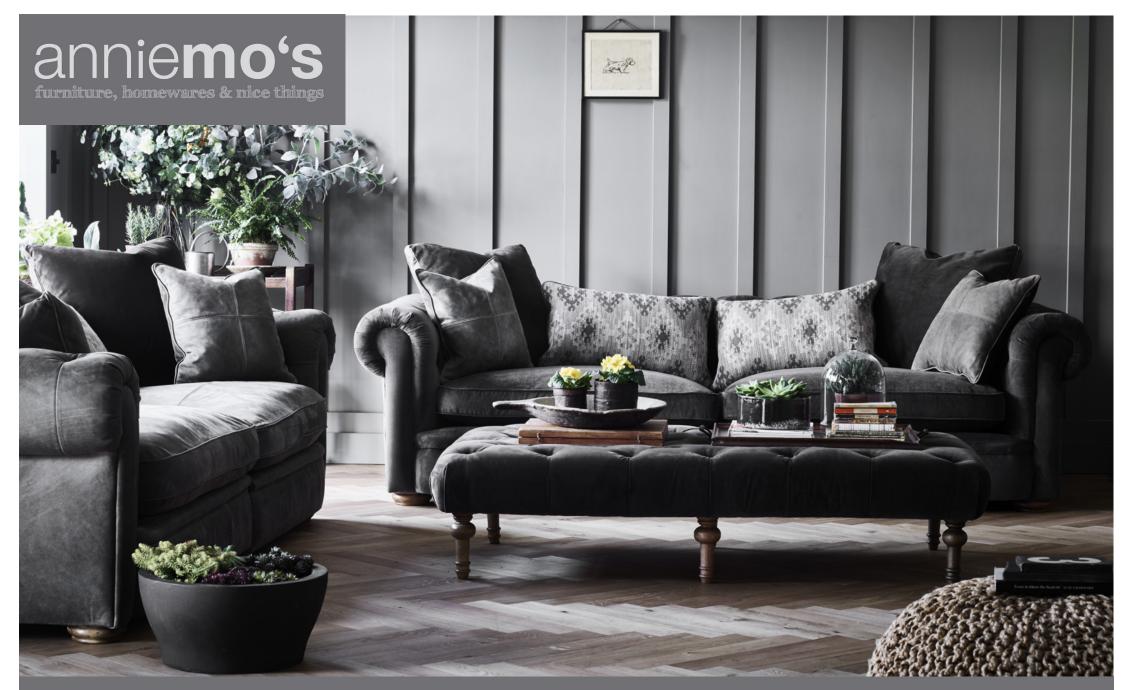

## THE RETREAT

CURVED COMFORT FOR LODGE STYLE LIVING. A DESIGNER CLASSIC CLOTHED IN OUR NEW ROCKY GREY SOFT TOUCH LEATHER

SNUGGLER

RELAX, REWIND, RETREAT...

Curved comfort for lodge style living. A designer classic clothed in our new rocky grey soft touch leather. Available in a variety of leather and fabric combinations.

Sofas are hand crafted and made to order from the finest materials, sourced from around the world. Our leathers are natural, have character and age beautifully. All our wood comes from sustainable forests and our shapely legs are hand turned and polished to perfection. Fillings are super soft, mixing feather, foam and fibre. We test to the highest British standards, (including our own A&J bottom test!)