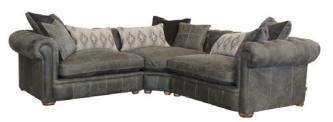

## Sales contact

Find us online at: www.anniemos.com

Call us: 01224 576 957 / 0141 331 0333

3 PIECE CORNER

MAXI SPLIT SOFA

MIDI SPLIT SOFA

4 PIECE CORNER

MAXI XL SOFA

Insanely comfortable sofas. Unwind - British style...

| ITEM + DIMENSIONS                                    |                                                      |
|------------------------------------------------------|------------------------------------------------------|
| 4 PIECE CORNER: Height 73cm Width 370cm Depth 268cm  |                                                      |
| 3 PIECE CORNER: Height 73cm Width 268cm Depth 268cm  | MIDI SOFA/SPLIT: Height 73cm Width 220cm Depth 122cm |
| MAXI XL SOFA: Height 73cm Width 362cm Depth 122cm    | SNUGGLER: Height 73cm Width 140cm Depth 122cm        |
| MAXI SPLIT SOFA: Height 73cm Width 260cm Depth 122cm | FOOT STOOL: Height 44cm Width 90cm Depth 90cm        |
| *ALL DIMENCIONIC ADE ADDROVIMATE DI FACE ALLOVA      |                                                      |