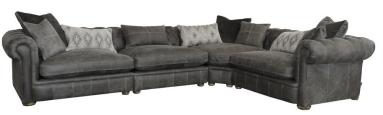

## THE RETREAT

CURVED COMFORT FOR LODGE STYLE LIVING. A DESIGNER CLASSIC CLOTHED IN OUR NEW ROCKY GREY SOFT TOUCH LEATHER

SNUGGLER

RELAX, REWIND, RETREAT...

Curved comfort for lodge style living. A designer classic clothed in our new rocky grey soft touch leather. Available in a variety of leather and fabric combinations.

Sofas are hand crafted and made to order from the finest materials, sourced from around the world. Our leathers are natural, have character and age beautifully. All our wood comes from sustainable forests and our shapely legs are hand turned and polished to perfection. Fillings are super soft, mixing feather, foam and fibre. We test to the highest British standards, (including our own A&J bottom test!)

Insanely comfortable sofas. Unwind - British style...

| ITEM + DIMENSIONS                                    |                                                      |
|------------------------------------------------------|------------------------------------------------------|
| 4 PIECE CORNER: Height 73cm Width 370cm Depth 268cm  |                                                      |
| 3 PIECE CORNER: Height 73cm Width 268cm Depth 268cm  | MIDI SOFA/SPLIT: Height 73cm Width 220cm Depth 122cm |
| MAXI XL SOFA: Height 73cm Width 362cm Depth 122cm    | SNUGGLER: Height 73cm Width 140cm Depth 122cm        |
| MAXI SPLIT SOFA: Height 73cm Width 260cm Depth 122cm | FOOT STOOL: Height 44cm Width 90cm Depth 90cm        |
| *ALL DIMENCIONIC ADE ADDROVIMATE DI FACE ALLOVA      |                                                      |