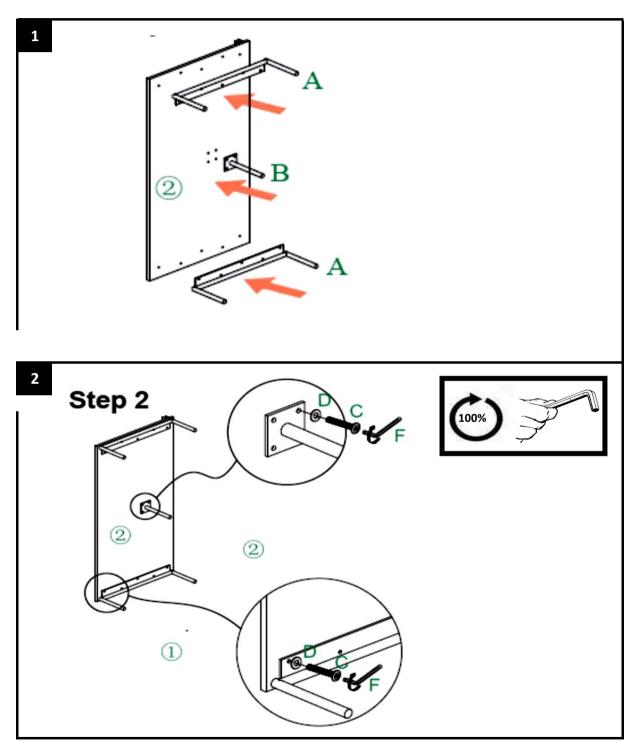

# **Assembly Instructions**

| Assembly instructions                                                                                        |                      |                    |        |    |    |      |       |                   |       |     |
|--------------------------------------------------------------------------------------------------------------|----------------------|--------------------|--------|----|----|------|-------|-------------------|-------|-----|
| Getting to Know your Product<br>Components supplied. Please use this guide if you require replacement parts. |                      |                    |        |    |    |      |       |                   |       |     |
| #                                                                                                            | NAME                 |                    |        |    |    |      |       | Visual            | Qty   | Ctn |
| 1                                                                                                            | RIGHT SIDE PANEL     |                    |        |    |    |      |       | the second second |       |     |
| 2                                                                                                            | воттом               |                    |        |    |    |      |       | <u></u>           |       |     |
| 3                                                                                                            | LEFT SIDE PANEL      |                    |        |    |    |      |       |                   |       |     |
| 4                                                                                                            | TOP SHELF            |                    |        |    |    |      |       | $\bigcirc$        |       |     |
| 5                                                                                                            | BOTTOM SHELF         |                    |        |    |    |      |       |                   |       |     |
| 6                                                                                                            | ТОР                  |                    |        |    |    |      |       |                   | •     |     |
| 7                                                                                                            | BACK PANEL           |                    |        |    |    |      |       | 7A 7B 7C          |       |     |
| 8                                                                                                            | MATEL HANGER         |                    |        |    |    |      |       |                   |       |     |
| 9                                                                                                            | RIGHT SIDE DOOR      |                    |        |    |    |      |       | <u> </u>          | ,     |     |
| 10                                                                                                           | LEFT SIDE DOOR       |                    |        |    |    |      |       | ()                |       |     |
| Fixtures and Fittings                                                                                        |                      |                    |        |    |    |      |       |                   |       |     |
| Main F                                                                                                       | ixtures and Fittings |                    |        |    |    |      |       |                   |       |     |
| Ref                                                                                                          | Dimensions           | Qty mm             | 10     | 20 | 30 | 40 5 | 50 60 | 70 80             | 90 10 | 00  |
| А                                                                                                            | Ax2                  | 2                  |        |    |    |      |       |                   |       |     |
| В                                                                                                            |                      | 1                  |        |    |    |      |       |                   |       |     |
| С                                                                                                            | M6x16                | 14                 |        |    |    |      |       |                   |       |     |
| D                                                                                                            | (M8x16               | 14                 |        |    |    |      |       |                   |       |     |
| E                                                                                                            | \$ <del></del>       | 26                 |        |    |    |      |       |                   |       |     |
| Other                                                                                                        | Fixtures and Fitting | s Supplied (Not To | Scale) | -  | -  | -    |       |                   | -     |     |
| Ref                                                                                                          | Dimensions           | Visual             | Qty    |    |    |      |       |                   |       |     |
| F                                                                                                            | 4MM                  |                    | 1      |    |    |      |       |                   |       |     |
| G                                                                                                            |                      |                    | 1      |    |    |      |       |                   |       |     |