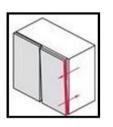

Adjust the position of the door and once it is in the required position retighten the screw.

Adjustments should be done only when the unit is in place.

2. Depth Adjustment

Q

The door will appear too far or too close to the unit.

To move the door towards or away from the unit, adjust the screw indicated by the red arrows and move the door towards or away from the unit until there is an even gap between the door and the unit.

Adjustment should be done only when the unit is in place.