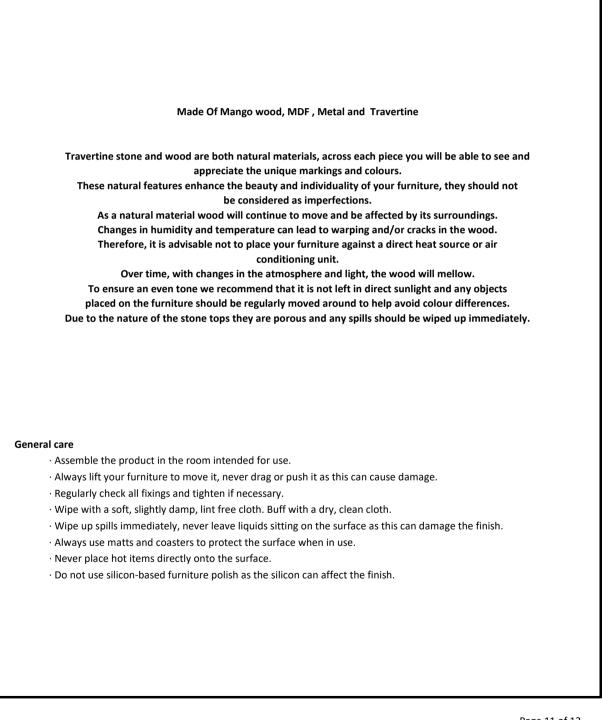

|       |     |
| F                                                                                                            | 4MM                  |                    | 1      |    |    |      |       |                   |       |     |
| G                                                                                                            |                      |                    | 1      |    |    |      |       |                   |       |     |

# **Assembly Instructions**



Page 5 of 12

**Assembly Instructions** 



**Assembly Instructions** 



Page 7 of 12

# **Assembly Instructions**



Page 8 of 12

**RP04 - RAPHIA WARDROBE** 

# **Assembly Instructions**



Page 9 of 12

# **Assembly Instructions**



Page 10 of 12

# RP04 - RAPHIA WARDROBE Care Guide



Page 11 of 12

### **Hinge Adjustment**

#### Door Adjustment 1. Side Adjustment



0

The right and left sides of the door panel are not flush with the side panels.

To move the door towards or away from the centre of the unit, loosen the screw indicated by the red arrow.

Adjust the position of the door and once it is in the required position retighten the screw.

Adjustments should be done only when the unit is in place.

2. Depth Adjustment



Q

The door will appear too far or too close to the unit.

To move the door towards or away from the unit, adjust the screw indicated by the red arrows and move the door towards or away from the unit until there is an even gap between the door and the unit.



Adjustment should be done only when the unit is in place.

3.

# The top an



٦٥