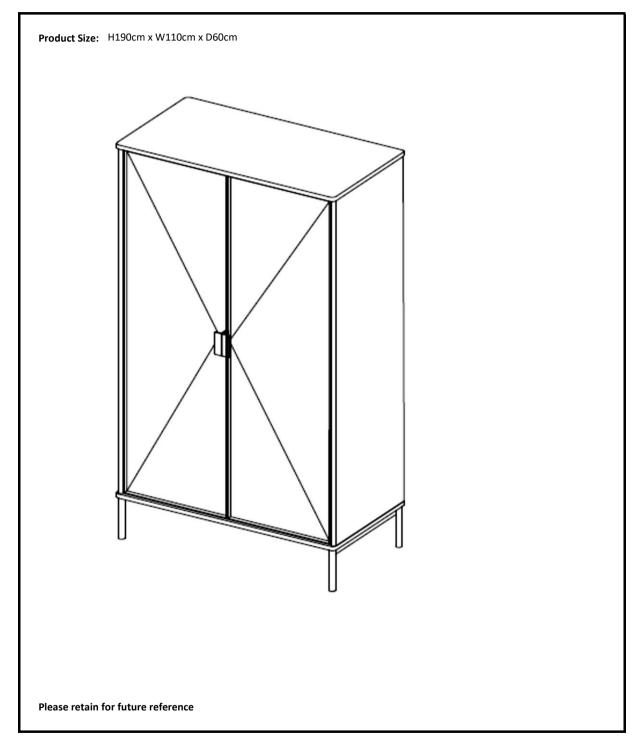

# RP04 - RAPHIA WARDROBE Assembly Instructions

Made in India

Page 1 of 12

# RP04 - RAPHIA WARDROBE Assembly Instructions