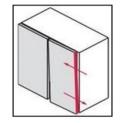

#### Door Adjustment 1. Side Adjustment

0

The right and left sides of the door panel are not flush with the side panels.

To move the door towards or away from the centre of the unit, loosen the screw indicated by the red arrow.

Adjust the position of the door and once it is in the required position retighten the screw.

Adjustments should be done only when the unit is in place.

2. Depth Adjustment

Q

The door will appear too far or too close to the unit.