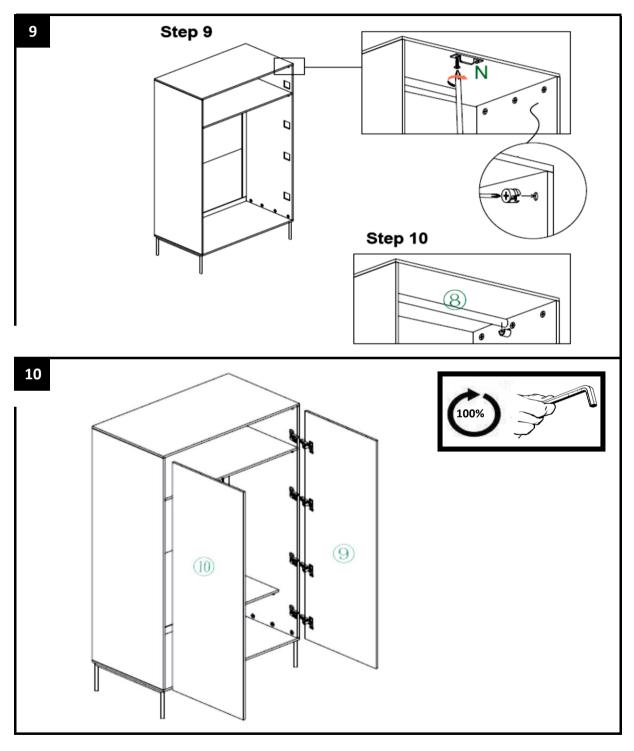

| Dimensions           | Visual             | Qty    |    |    |      |       |                   |       |     |
| F                                                                                                            | 4MM                  |                    | 1      |    |    |      |       |                   |       |     |
| G                                                                                                            |                      |                    | 1      |    |    |      |       |                   |       |     |

# **Assembly Instructions**



Page 5 of 12

**Assembly Instructions** 



**Assembly Instructions** 



Page 7 of 12

# **Assembly Instructions**



Page 8 of 12

**RP04 - RAPHIA WARDROBE** 

# **Assembly Instructions**



Page 9 of 12

# **Assembly Instructions**



Page 10 of 12

# RP04 - RAPHIA WARDROBE Care Guide



Page 11 of 12

### **Hinge Adjustment**

#### Door Adjustment 1. Side Adjustment



0

The right and left sides of the door panel are not flush with the side panels.

To move the door towards or away from the centre of the unit, loosen the screw indicated by the red arrow.

Adjust the position of the door and once it is in the required position retighten the screw.

Adjustments should be done only when the unit is in place.

2. Depth Adjustment



Q

The door will appear too far or too close to the unit.

To move the door towards or away from the unit, adjust the screw indicated by the red arrows and move the door towards or away from the unit until there is an even gap between the door and