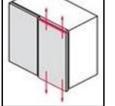

To move the door towards or away from the unit, adjust the screw indicated by the red arrows and move the door towards or away from the unit until there is an even gap between the door and the unit.

Adjustment should be done only when the unit is in place.