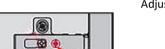

### **Hinge Adjustment**

#### Door Adjustment 1. Side Adjustment

0

The right and left sides of the door panel are not flush with the side panels.

To move the door towards or away from the centre of the unit, loosen the screw indicated by the red arrow.

Adjust the position of the door and once it is in the required position retighten the screw.

Adjustments should be done only when the unit is in place.

2. Depth Adjustment

Q

The door will appear too far or too close to the unit.