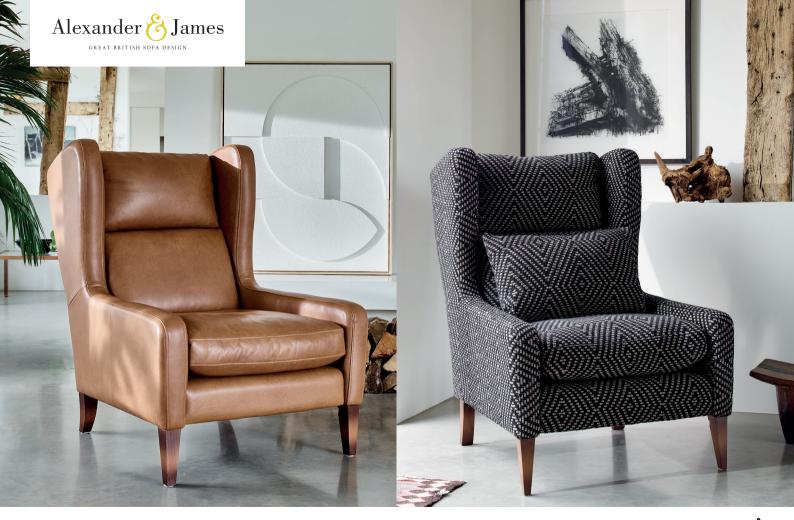

Striking architectural high backed armchair which delivers serious style and comfort.

WING CHAIR SHOWN IN SOUL TOTE CAMEL LEATHER W: 81cm H: 109cm (SH: 49cm) D: 104cm WING CHAIR SHOWN IN CASPIAN EBONY FABRIC W: 81cm H: 109cm (SH: 49cm) D: 104cm