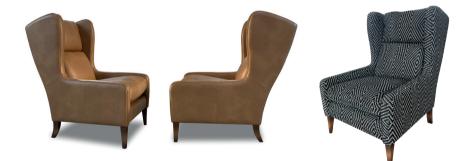

Striking architectural high backed armchair which delivers serious style and comfort.

WING CHAIR SHOWN IN SOUL TOTE CAMEL LEATHER W: 81cm H: 109cm (SH: 49cm) D: 104cm WING CHAIR SHOWN IN CASPIAN EBONY FABRIC W: 81cm H: 109cm (SH: 49cm) D: 104cm