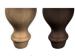

Percy is a petite modern classic chair. Hand crafted to fit into any space and designed to suit a variety of natural leathers or soft velvets or cost textures.









**CHAIR** 

W: 70cm H: 74cm D: 75cm (SH: 48cm)

\*all dimensions are approximate, please allow a tolerance of +/- 3cm

Chairs are hand crafted and made to order with the finest materials sourced from around the world. Seat: Seating interior features a supportive foam core, encased in a fluffy, feather and fibre duvet.

Arm and back: Supportive foam is layered with a fluffy fibre topper.

Frames: Sustainable, durable hard wood. Our Rubberwood frames come with a Ten Year guarantee.

## FOOT OPTIONS







Weathered Oak or Dark Wood

Antique