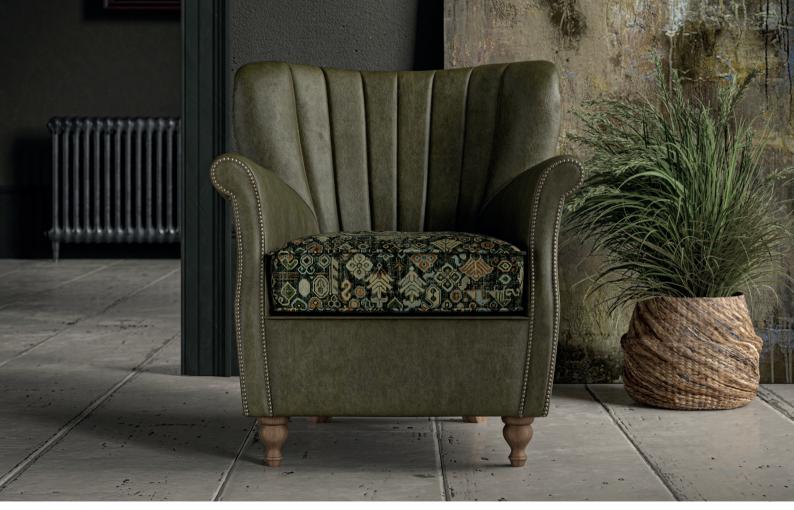

Percy is a petite modern classic chair. Hand crafted to fit into any space and designed to suit a variety of natural leathers or soft velvets or cost textures.

**CHAIR** 

W: 70cm H: 74cm D: 75cm (SH: 48cm)

\*all dimensions are approximate, please allow a tolerance of +/- 3cm

Chairs are hand crafted and made to order with the finest materials sourced from around the world. Seat: Seating interior features a supportive foam core, encased in a fluffy, feather and fibre duvet.

Arm and back: Supportive foam is layered with a fluffy fibre topper.

Frames: Sustainable, durable hard wood. Our Rubberwood frames come with a Ten Year guarantee.