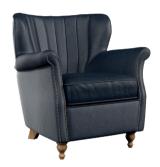

Percy is a petite modern classic chair. Hand crafted to fit into any space and designed to suit a variety of natural leathers or soft velvets or cost textures.

**CHAIR** 

W: 70cm H: 74cm D: 75cm (SH: 48cm)

\*all dimensions are approximate, please allow a tolerance of +/- 3cm

Chairs are hand crafted and made to order with the finest materials sourced from around the world. Seat: Seating interior features a supportive foam core, encased in a fluffy, feather and fibre duvet.

Arm and back: Supportive foam is layered with a fluffy fibre topper.

Frames: Sustainable, durable hard wood. Our Rubberwood frames come with a Ten Year guarantee.