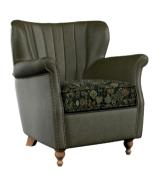

Percy is a petite modern classic chair. Hand crafted to fit into any space and designed to suit a variety of natural leathers or soft velvets or cost textures.

**CHAIR** 

W: 70cm H: 74cm D: 75cm (SH: 48cm)

\*all dimensions are approximate, please allow a tolerance of +/- 3cm

Chairs are hand crafted and made to order with the finest materials sourced from around the world. Seat: Seating interior features a supportive foam core, encased in a fluffy, feather and fibre duvet.

Arm and back: Supportive foam is layered with a fluffy fibre topper.

Frames: Sustainable, durable hard wood. Our Rubberwood frames come with a Ten Year guarantee.