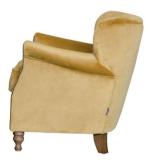

Percy is a petite modern classic chair. Hand crafted to fit into any space and designed to suit a variety of natural leathers or soft velvets or cost textures.

**CHAIR** 

W: 70cm H: 74cm D: 75cm (SH: 48cm)

\*all dimensions are approximate, please allow a tolerance of +/- 3cm

Chairs are hand crafted and made to order with the finest materials sourced from around the world. Seat: Seating interior features a supportive foam core, encased in a fluffy, feather and fibre duvet.

Arm and back: Supportive foam is layered with a fluffy fibre topper.

Frames: Sustainable, durable hard wood. Our Rubberwood frames come with a Ten Year guarantee.