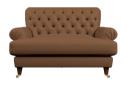

Otis exudes period charm with a vintage nod, a truly classically detailed piece, featuring a beautifully buttoned back, generous pleated roll arms, and a smooth cushioned seat. Available in full leather, full fabric or a leather and fabric mix.

**SNUGGLER** W: 139cm H: 91cm D: 110cm (SH 51cm)

CHAIR W: 107cm H: 91cm D: 110cm (SH 51cm)

\*all dimensions are approximate, please allow a tolerance of +/- 3cm

Sofas are hand crafted and made to order with the finest materials sourced from around the world. **Seat**: A supportive foam core, layered with a fluffy feather and fibre duvet.