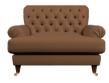

Otis exudes period charm with a vintage nod, a truly classically detailed piece, featuring a beautifully buttoned back, generous pleated roll arms, and a smooth cushioned seat. Available in full leather, full fabric or a leather and fabric mix.

**SNUGGLER** W: 139cm H: 91cm D: 110cm (SH 51cm)

CHAIR W: 107cm H: 91cm D: 110cm (SH 51cm)

\*all dimensions are approximate, please allow a tolerance of +/- 3cm

Sofas are hand crafted and made to order with the finest materials sourced from around the world. **Seat**: A supportive foam core, layered with a fluffy feather and fibre duvet.