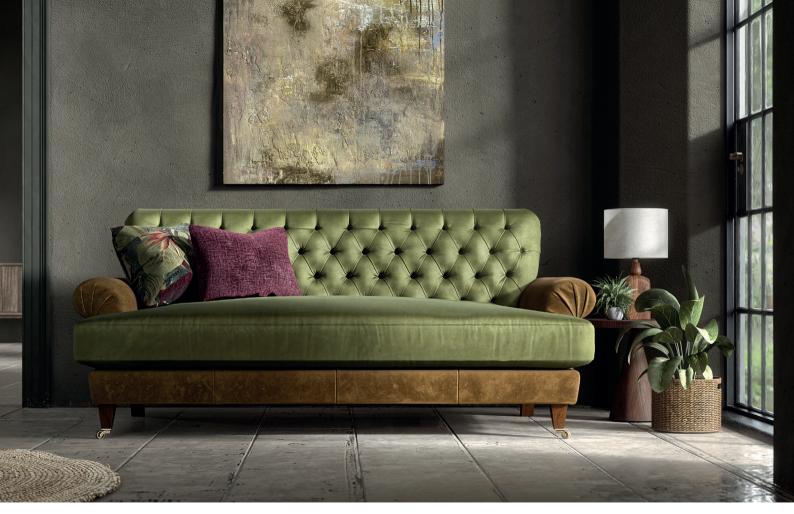

Otis exudes period charm with a vintage nod, a truly classically detailed piece, featuring a beautifully buttoned back, generous pleated roll arms, and a smooth cushioned seat. Available in full leather, full fabric or a leather and fabric mix.