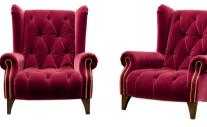

OSSIE CHAIR SHOWN IN BIBA BERRY FABRIC WITH GOLD STUDS W: 93cm H: 104cm (SH: 39cm) D: 112cm

SH = Seat Height

Insanely comfortable sofas. Unwind - British style ...

www.alexanderandjamessofas.com