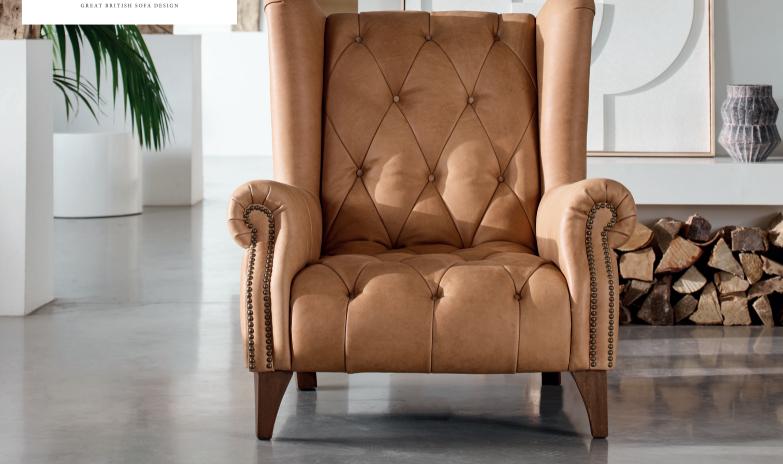

High backed modern vintage look. Designed for the ultimate comfort experience with the perfect deep buttoned sit

OSSIE CHAIR SHOWN IN BIBA MUSTARD FABRIC WITH GOLD STUDS W: 93cm H: 104cm (SH: 39cm) D: 112cm

OSSIE CHAIR SHOWN IN BIBA BERRY FABRIC WITH GOLD STUDS W: 93cm H: 104cm (SH: 39cm) D: 112cm

SH = Seat Height

Insanely comfortable sofas. Unwind - British style ...

www.alexanderandjamessofas.com