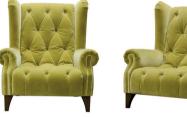

High backed modern vintage look. Designed for the ultimate comfort experience with the perfect deep buttoned sit

OSSIE CHAIR SHOWN IN BIBA MUSTARD FABRIC WITH GOLD STUDS W: 93cm H: 104cm (SH: 39cm) D: 112cm