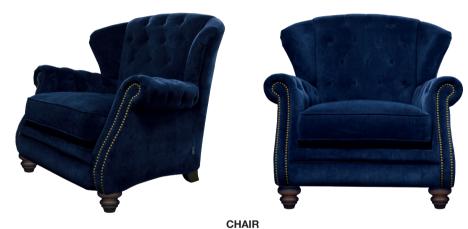

The Nola is a midheight wingback chair featuring gentle curves, softly turned roll arms, and hand tufted button detailing, with a sink in seat cushion and turned wooden feet. It's the perfect chair to curl up, read a book, and relax on. Available in a variety of finishes, choose from our Leather, Velvet or Texture collections.

W: 100cm H: 96cm D: 102cm (SH 49cm)

\*all dimensions are approximate, please allow a tolerance of +/- 3cm

Chairs are hand crafted and made to order with the finest materials sourced from around the world.

Seat: Supportive foam core encased in a fibre duvet.

Back: Supportive foam filling.

Frames: Sustainable, durable hard wood. Our Rubberwood frames come with a Ten Year guarantee.