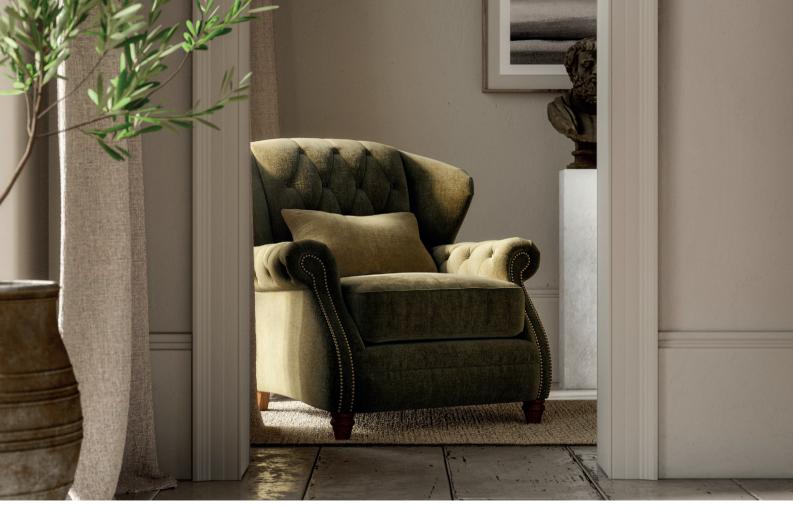

The Nola is a midheight wingback chair featuring gentle curves, softly turned roll arms, and hand tufted button detailing, with a sink in seat cushion and turned wooden feet. It's the perfect chair to curl up, read a book, and relax on. Available in a variety of finishes, choose from our Leather, Velvet or Texture collections.

W: 100cm H: 96cm D: 102cm (SH 49cm)

\*all dimensions are approximate, please allow a tolerance of +/- 3cm

Chairs are hand crafted and made to order with the finest materials sourced from around the world.

Seat: Supportive foam core encased in a fibre duvet.

Back: Supportive foam filling.

Frames: Sustainable, durable hard wood. Our Rubberwood frames come with a Ten Year guarantee.