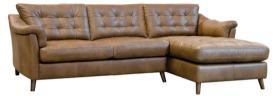

Soft slouchy design classic with squidgy arm pads and pin tuck detailing for added bounce. Looks great in A&J natural buttery leathers.

RHF CHAISE
SHOWN IN TOTE TOBACCO
W: 258cm H: 85cm (SH: 51cm) D: 154cm