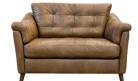

MAXI SOFA
SHOWN IN TOTE TOBACCO
W: 220cm H: 85cm (SH: 51cm) D: 93cm

MIDI SOFA
SHOWN IN TOTE TOBACCO
W: 181cm H: 85cm (SH: 51cm) D: 93cm

SNUGGLER CHAIR SHOWN IN TOTE TOBACCO W: 131cm H: 85cm (SH: 51cm) D: 93cm