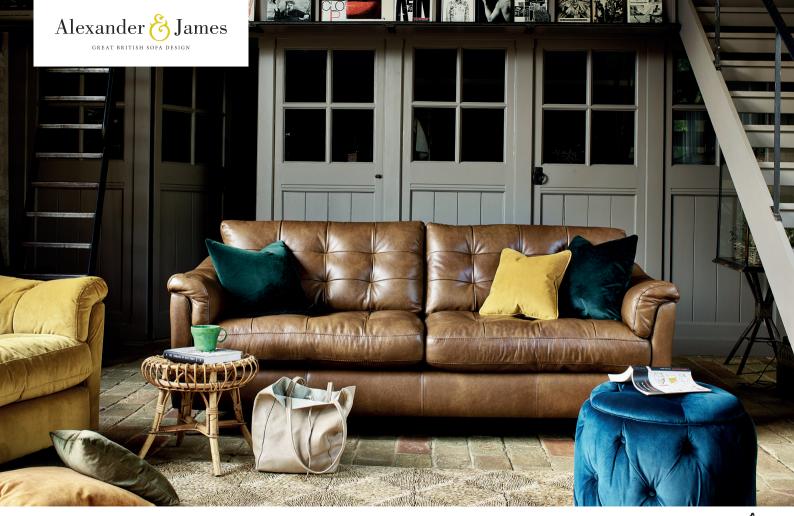

Soft slouchy design classic with squidgy arm pads and pin tuck detailing for added bounce. Looks great in A&J natural buttery leathers.



RHF CHAISE
SHOWN IN TOTE TOBACCO
W: 258cm H: 85cm (SH: 51cm) D: 154cm



MAXI SOFA
SHOWN IN TOTE TOBACCO
W: 220cm H: 85cm (SH: 51cm) D: 93cm



MIDI SOFA
SHOWN IN TOTE TOBACCO
W: 181cm H: 85cm (SH: 51cm) D: 93cm



SNUGGLER CHAIR SHOWN IN TOTE TOBACCO W: 131cm H: 85cm (SH: 51cm) D: 93cm



STANDARD CHAIR

SHOWN IN TOTE TOBACCO
W: 109cm H: 85cm (SH: 51cm) D: 93cm



FOOTSTOOL SHOWN IN TOTE TOBACCO W: 70cm H: 46cm D: 60cm

SH = Seat Height

## Insanely comfortable sofas. Unwind - British style...

## PRODUCT INFORMATION

## HOW TO ORDER

- . Choose between:

  Full Leather or Full Fabric.
- Select Fabric or Leather from: Our Swatch Collections
- Sel