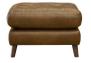

STANDARD CHAIR

SHOWN IN TOTE TOBACCO
W: 109cm H: 85cm (SH: 51cm) D: 93cm

FOOTSTOOL SHOWN IN TOTE TOBACCO W: 70cm H: 46cm D: 60cm

SH = Seat Height