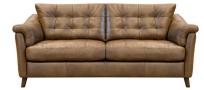

MAXI SOFA
SHOWN IN TOTE TOBACCO
W: 220cm H: 85cm (SH: 51cm) D: 93cm

MIDI SOFA
SHOWN IN TOTE TOBACCO
W: 181cm H: 85cm (SH: 51cm) D: 93cm

SNUGGLER CHAIR SHOWN IN TOTE TOBACCO W: 131cm H: 85cm (SH: 51cm) D: 93cm