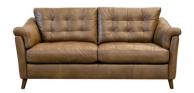

STANDARD CHAIR

SHOWN IN TOTE TOBACCO
W: 109cm H: 85cm (SH: 51cm) D: 93cm

FOOTSTOOL SHOWN IN TOTE TOBACCO W: 70cm H: 46cm D: 60cm

SH = Seat Height