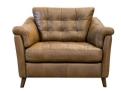

STANDARD CHAIR

SHOWN IN TOTE TOBACCO
W: 109cm H: 85cm (SH: 51cm) D: 93cm

FOOTSTOOL SHOWN IN TOTE TOBACCO W: 70cm H: 46cm D: 60cm

SH = Seat Height