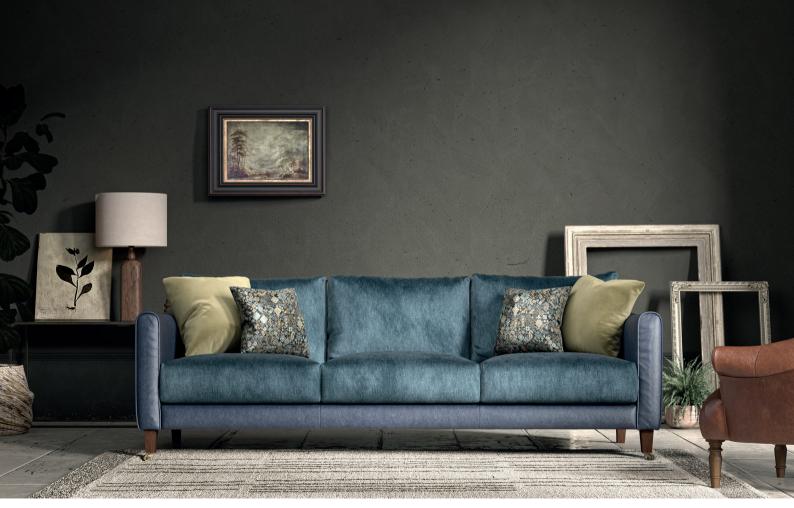

Mayfield's retro style celebrates tall arched slender arms and deep plump seat cushioning, creating an enviable space to sit, lounge, and unwind. Available in full leather or a sensory mix of leather and fabric.

## 3 SEATER SOFA

W: 175cm H: 95cm D: 105cm (SH: 51cm)