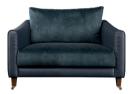

## **SNUGGLER**

W: 125cm H: 95cm D: 105cm (SH: 51cm)

(SH: 51cm)

\*all dimensions are approximate, please allow a tolerance of +/- 3cm

Sofas are hand crafted and made to order with the finest materials sourced from around the world.