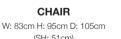

## **SNUGGLER**

W: 125cm H: 95cm D: 105cm (SH: 51cm)

(SH: 51cm)

\*all dimensions are approximate, please allow a tolerance of +/- 3cm

Sofas are hand crafted and made to order with the finest materials sourced from around the world.