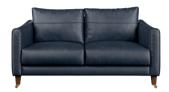

Mayfield's retro style celebrates tall arched slender arms and deep plump seat cushioning, creating an enviable space to sit, lounge, and unwind. Available in full leather or a sensory mix of leather and fabric.



## 4 SEATER SOFA

W: 232cm H: 95cm D: 105cm (SH: 51cm)



## 3 SEATER SOFA

W: 175cm H: 95cm D: 105cm (SH: 51cm)



## 2 SEATER SOFA

W: 154cm H: 95cm D: 105cm (SH: 51cm)



## **SNUGGLER**

W: 125cm H: 95cm D: 105cm (SH: 51cm)



(SH: 51cm)

\*all dimensions are approximate, please allow a tolerance of +/- 3cm

Sofas are hand crafted and made to order with the finest materials sourced from around the world.

Seat: A supportive foam core.

Back: Fluffy feather and fibre mix filling.

Frames: Sustainable, durable hard wood. Our Rubberwood frames come with a Ten Year quarantee.



FOOT OPTIONS



Dark Wood with or without Castor