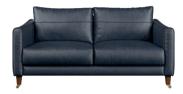

Mayfield's retro style celebrates tall arched slender arms and deep plump seat cushioning, creating an enviable space to sit, lounge, and unwind. Available in full leather or a sensory mix of leather and fabric.



## 4 SEATER SOFA

W: 232cm H: 95cm D: 105cm (SH: 51cm)



## 3 SEATER SOFA

W: 175cm H: 95cm D: 105cm (SH: 51cm)



## 2 SEATER SOFA

W: 154cm H: 95cm D: 105cm (SH: 51cm)



## **SNUGGLER**

W: 125cm H: 95cm D: 105cm (SH: 51cm)



(SH: 51cm)

\*all dimensions are approximate, please allow a tolerance of +/- 3cm

Sofas are hand crafted and made to order with the finest materials sourced from around the world.

Seat: A supportive foam core.

Back: Fluffy feather and fibre mix filling.

Frames: Sustainable, durable hard wood. Our Rubberwood frames come with a Ten Year quarantee.



FOOT OPTIONS



Dark Wood with or without Castor