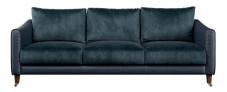

Mayfield's retro style celebrates tall arched slender arms and deep plump seat cushioning, creating an enviable space to sit, lounge, and unwind. Available in full leather or a sensory mix of leather and fabric.



## 4 SEATER SOFA

W: 232cm H: 95cm D: 105cm (SH: 51cm)



## 3 SEATER SOFA

W: 175cm H: 95cm D: 105cm (SH: 51cm)



## 2 SEATER SOFA

W: 154cm H: 95cm D: 105cm (SH: 51cm)



## **SNUGGLER**

W: 125cm H: 95cm D: 105cm (SH: 51cm)



(SH: 51cm)

\*all dimensions are approximate, please allow a tolerance of +/- 3cm

Sofas are hand crafted and made to order with the finest materials sourced from around the world.

Seat: A supportive foam core.

Back: Fluffy feather and fibre mix filling.

Frames: Sustainable, durable hard wood. Our Rubberwood frames come with a Ten Year quarantee.



FOOT OPTIONS



Dark Wood with or without Castor