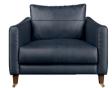

Mayfield's retro style celebrates tall arched slender arms and deep plump seat cushioning, creating an enviable space to sit, lounge, and unwind. Available in full leather or a sensory mix of leather and fabric.