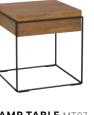

**LAMP TABLE** MT07 H51cm W47cm D47cm

COFFEE TABLE MT06 H42.5cm W122cm D71cm

WIDE SIDEBOARD MT04 H77cm W180cm D45cm

TV UNIT MT08
H50cm W140cm D40cm

NARROW SIDEBOARD MT03 H77cm W140cm D45cm

Please note that colours/finishes shown in this brochure are intended as a guide only. Product information correct at time of publication in May 2021. The company has a policy of continuous product development and reserves the right to change any product and specifications given in this brochure.