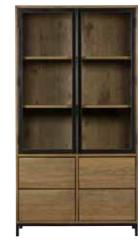

## **EXTENSIVE RANGE**

With 8 different beautiful pieces to choose from you can create your own combination.

200CM DINING TABLE MT01

H77cm W200cm D90cm

240CM DINING TABLE MT02 H77cm W240cm D100cm

DISPLAY CABINET MT05 H170cm W90cm D38cm