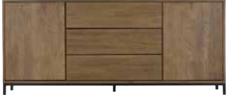

**LAMP TABLE** MT07 H51cm W47cm D47cm

COFFEE TABLE MT06 H42.5cm W122cm D71cm

WIDE SIDEBOARD MT04 H77cm W180cm D45cm

TV UNIT MT08
H50cm W140cm D40cm

NARROW SIDEBOARD MT03 H77cm W140cm D45cm

Please note that colours/finishes shown in this brochure are intended as a guide only. Product information correct at time of publication in May 2021. The company has a policy of continuous product development and reserves the right to change any product and specifications given in this brochure.