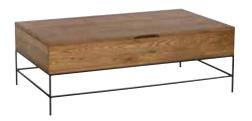

**LAMP TABLE** MT07 H51cm W47cm D47cm

COFFEE TABLE MT06 H42.5cm W122cm D71cm

WIDE SIDEBOARD MT04 H77cm W180cm D45cm

TV UNIT MT08
H50cm W140cm D40cm

NARROW SIDEBOARD MT03 H77cm W140cm D45cm

Please note that colours/finishes shown in this brochure are intended as a guide only. Product information correct at time of publication in May 2021. The company has a policy of continuous product development and reserves the right to change any product and specifications given in this brochure.