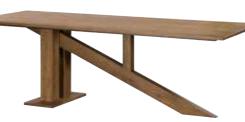

## CREATE THE LOOK

The unique designed leg is stylish and practical offering maximum leg room.

## **EXTENSIVE RANGE**

With 8 different beautiful pieces to choose from you can create your own combination.

200CM DINING TABLE MT01

H77cm W200cm D90cm

240CM DINING TABLE MT02 H77cm W240cm D100cm

DISPLAY CABINET MT05 H170cm W90cm D38cm