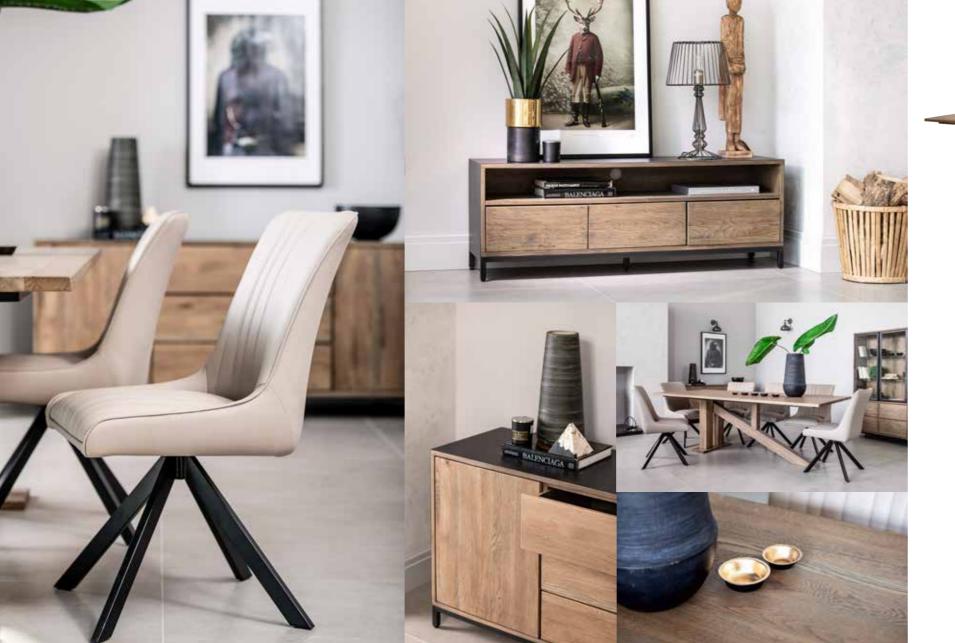

## **EXTENSIVE RANGE**

With 8 different beautiful pieces to choose from you can create your own combination.

200CM DINING TABLE MT01

H77cm W200cm D90cm

240CM DINING TABLE MT02 H77cm W240cm D100cm

DISPLAY CABINET MT05 H170cm W90cm D38cm

**LAMP TABLE** MT07 H51cm W47cm D47cm

COFFEE TABLE MT06 H42.5cm W122cm D71cm

WIDE SIDEBOARD MT04 H77cm W180cm D45cm

TV UNIT MT08
H50cm W140cm D40cm

NARROW SIDEBOARD MT03 H77cm W140cm D45cm

Please note that colours/finishes shown in this brochure are intended as a guide only. Product information correct at time of publication in May 2021. The company has a policy of continuous product development and reserves the right to change any product and specifications given in this brochure.