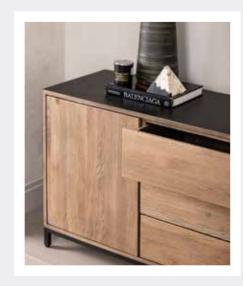

**LAMP TABLE** MT07 H51cm W47cm D47cm

COFFEE TABLE MT06 H42.5cm W122cm D71cm

WIDE SIDEBOARD MT04 H77cm W180cm D45cm

TV UNIT MT08
H50cm W140cm D40cm

NARROW SIDEBOARD MT03 H77cm W140cm D45cm

Please note that colours/finishes shown in this brochure are intended as a guide only. Product information correct at time of publication in May 2021. The company has a policy of continuous product development and reserves the right to change any product and specifications given in this brochure.