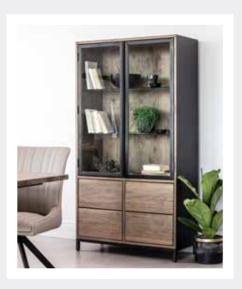

## **EXTENSIVE RANGE**

With 8 different beautiful pieces to choose from you can create your own combination.

200CM DINING TABLE MT01

H77cm W200cm D90cm

240CM DINING TABLE MT02 H77cm W240cm D100cm

DISPLAY CABINET MT05 H170cm W90cm D38cm