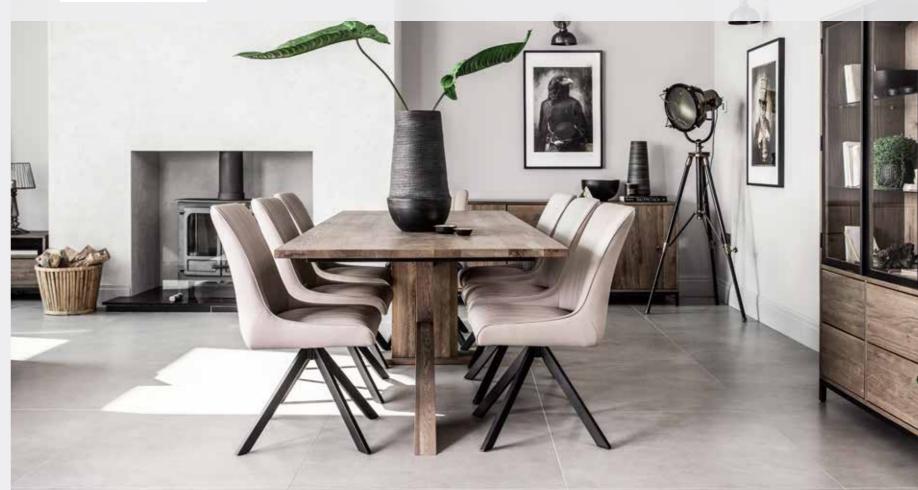

## CREATE THE LOOK

The unique designed leg is stylish and practical offering maximum leg room.

## SOLID OAK

A soft smoked oak finish displays the true beauty of the natural grain.

## **EXTENSIVE RANGE**

With 8 different beautiful pieces to choose from you can create your own combination.

200CM DINING TABLE MT01

H77cm W200cm D90cm

240CM DINING TABLE MT02 H77cm W240cm D100cm

DISPLAY CABINET MT05 H170cm W90cm D38cm