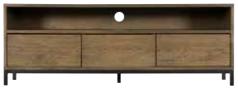

**LAMP TABLE** MT07 H51cm W47cm D47cm

COFFEE TABLE MT06 H42.5cm W122cm D71cm

WIDE SIDEBOARD MT04 H77cm W180cm D45cm

TV UNIT MT08
H50cm W140cm D40cm

NARROW SIDEBOARD MT03 H77cm W140cm D45cm

Please note that colours/finishes shown in this brochure are intended as a guide only. Product information correct at time of publication in May 2021. The company has a policy of continuous product development and reserves the right to change any product and specifications given in this brochure.