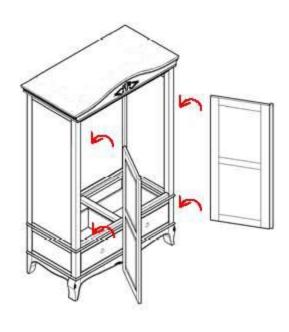

## **Assembly Instructions**

LM05 - DOUBLE WARDROBE

Step 1
Lay down side panel and base panel.
Install left and right panel to the base using bolt.

Step 2
Install back panel to body using screw.

Step 3
Install the top profile to the wardrobe body using bolt.

Page 2 of 3

Install the door to the hinges on the side panel.

Step 5
Install shelf, base and round wooden bar to inside of the wardrobe.