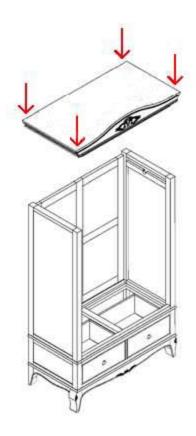

## **Assembly Instructions**

LM05 - DOUBLE WARDROBE

Step 1
Lay down side panel and base panel.
Install left and right panel to the base using bolt.

Step 2
Install back panel to body using screw.

Step 3
Install the top profile to the wardrobe body using bolt.