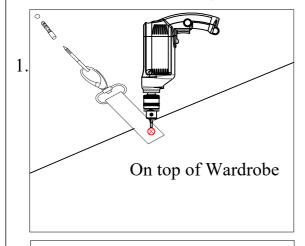

If in doubt consult a qualified trades person.

Always ensure that the wall to be drilled into is free from hidden electrical wires, water and gas pipes. If in doubt consult a qualified trades person.

- Install anti-tip to the top panel with screw follow pre-drill arrow.
- For the drill point, the middle of the Wardrobe is 615 mm with a height of 1940 mm from the Floor.
- Drill into the wall and insert the correct wall plug.
- Line your unit up with the wall.
- Screw the wall fixing fully into the wall and ensure it is secure.