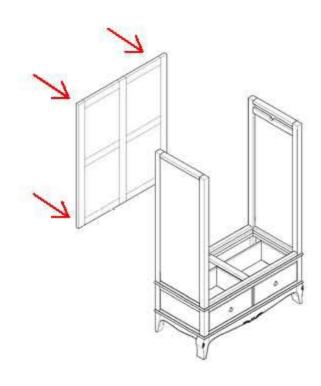

## **Assembly Instructions**

LM05 - DOUBLE WARDROBE

Step 1
Lay down side panel and base panel.
Install left and right panel to the base using bolt.

Step 2
Install back panel to body using screw.

Step 3
Install the top profile to the wardrobe body using bolt.