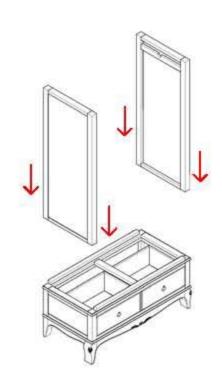

## **Assembly Instructions**

LM05 - DOUBLE WARDROBE

Step 1
Lay down side panel and base panel.
Install left and right panel to the base using bolt.

Step 2
Install back panel to body using screw.

Step 3
Install the top profile to the wardrobe body using bolt.