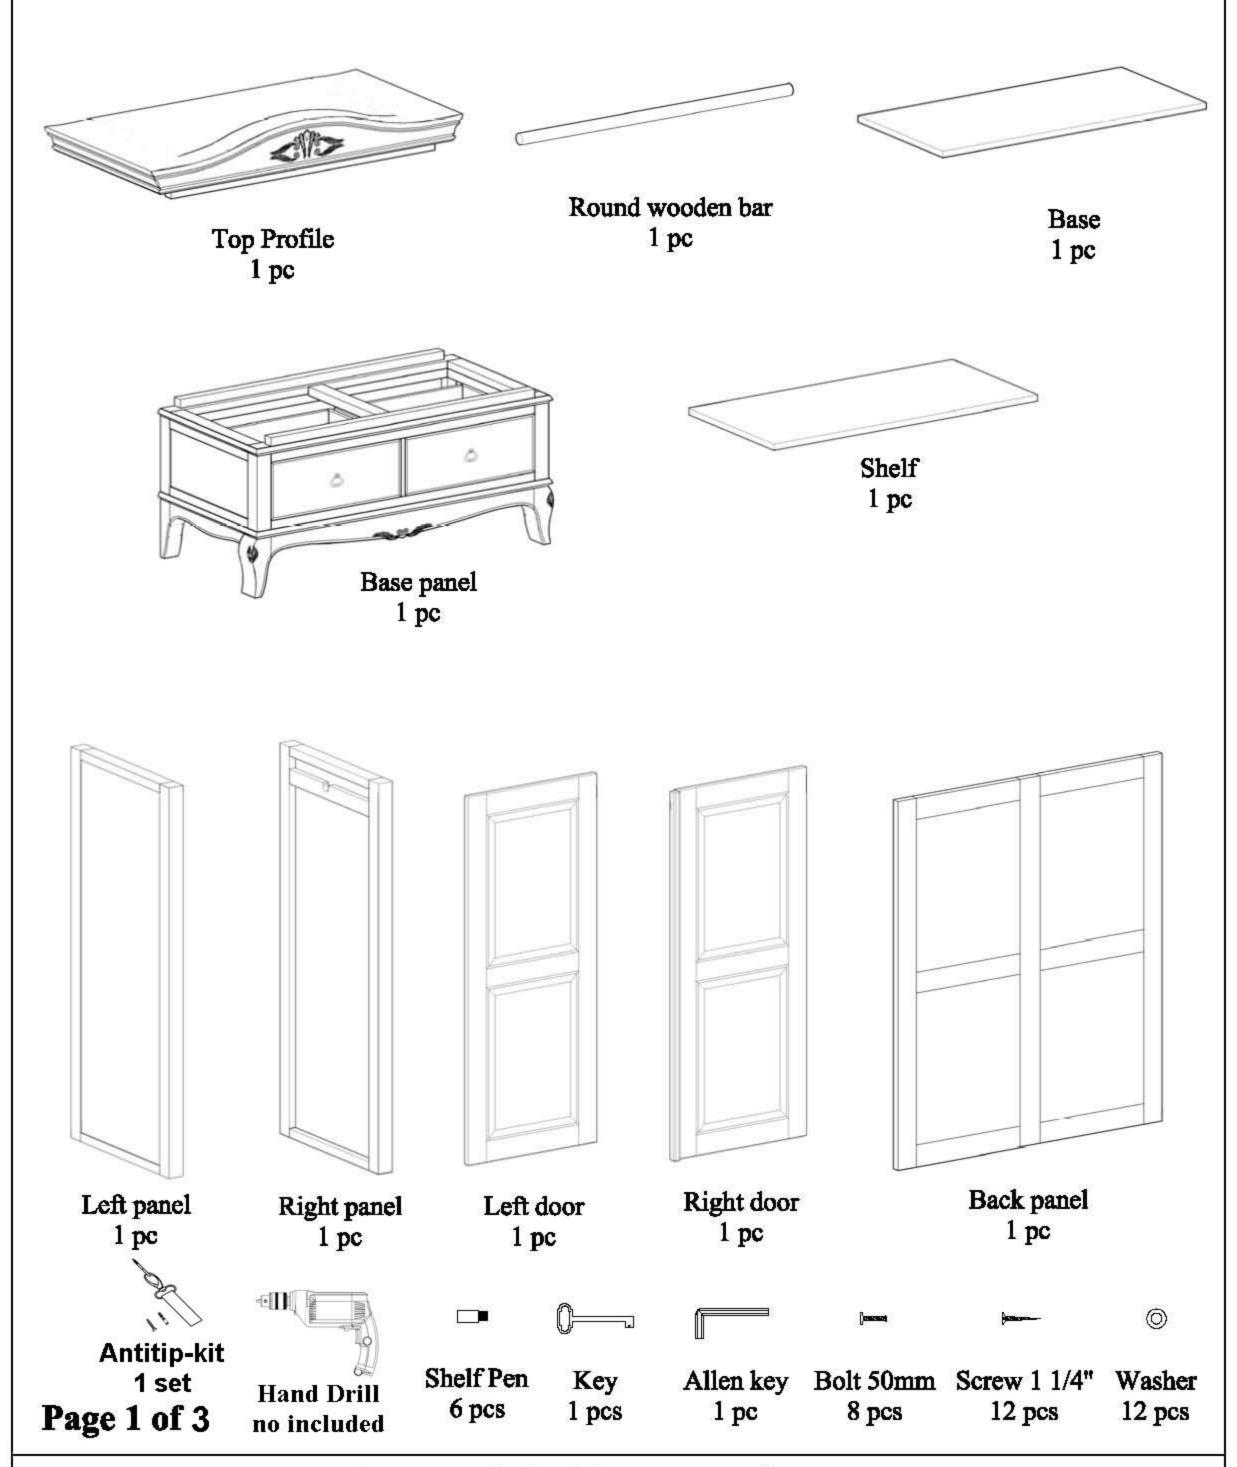

## The Double Wardrobe is supplied with the following part:



## **Assembly Instructions**

LM05 - DOUBLE WARDROBE

Step 1
Lay down side panel and base panel.
Install left and right panel to the base using bolt.



Step 2
Install back panel to body using screw.



Step 3
Install the top profile to the wardrobe body using bolt.



Page 2 of 3



Install the door to the hinges on the side panel.



Step 5
Install shelf, base and round wooden bar to inside of the wardrobe.





# **Assembly Instructions**

LM05 - DOUBLE WARDROBE

#### **WARNING!**

In order to prevent overturning this product must be used with the wall attachment device provided. Serious or fatal crushing injuries can occur from furniture tipping over. To help prevent topple over:

- Use the wall attachment devices provided
- Never allow children to climb or hang on drawers, doors or