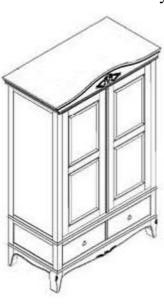

## The Double Wardrobe is supplied with the following part:

## **Assembly Instructions**

LM05 - DOUBLE WARDROBE

Step 1
Lay down side panel and base panel.
Install left and right panel to the base using bolt.

Step 2
Install back panel to body using screw.

Step 3
Install the top profile to the wardrobe body using bolt.

Page 2 of 3

Install the door to the hinges on the side panel.

Step 5
Install shelf, base and round wooden bar to inside of the wardrobe.

# **Assembly Instructions**

LM05 - DOUBLE WARDROBE

### LM05 - DOUBLE WARDROBE