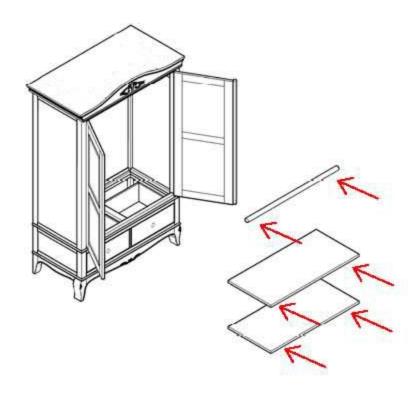

Page 2 of 3

Install the door to the hinges on the side panel.

Step 5
Install shelf, base and round wooden bar to inside of the wardrobe.