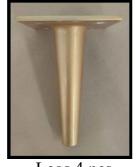

## 3 Drawer Chest, 5 Drawer Chest, 6 Drawer Chest, Bedside with Drawer is supplied with the following parts:

Drawer Chest 1 pc

Legs 4 pcs (5 pcs legs for 6 drawer chest)

Allen Key 1 pc

Bolt 20mm
16 pcs
(20 pcs bolt for 6 drawer chest)

Step 1

Lay down the drawer chest, on clean and flat surface.

Step 2

Install the legs to the drawer chest according to the provided number to ensure the best result using 20 mm bolt and allen key.