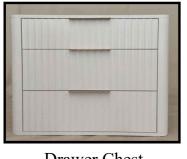

## 3 Drawer Chest, 5 Drawer Chest, 6 Drawer Chest, Bedside with Drawer is supplied with the following parts:

Drawer Chest 1 pc

Legs 4 pcs (5 pcs legs for 6 drawer chest)

Allen Key 1 pc

Bolt 20mm
16 pcs
(20 pcs bolt for 6 drawer chest)

## **Fully Assembled**

3 Drawer Chest, 5 Drawer Chest, 6 Drawer Chest, Bedside with Drawer are ready to use.

Page 1 of 1