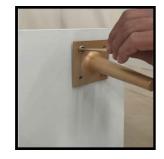

Step 1

Lay down the drawer chest, on clean and flat surface.

Step 2

Install the legs to the drawer chest according to the provided number to ensure the best result using 20 mm bolt and allen key.