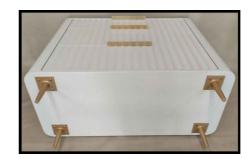

## **Fully Assembled**

3 Drawer Chest, 5 Drawer Chest, 6 Drawer Chest, Bedside with Drawer are ready to use.

Page 1 of 1