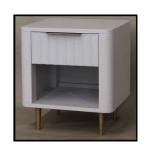

## 3 Drawer Chest, 5 Drawer Chest, 6 Drawer Chest, Bedside with Drawer is supplied with the following parts:

Drawer Chest 1 pc

Legs 4 pcs (5 pcs legs for 6 drawer chest)

Allen Key 1 pc

Bolt 20mm
16 pcs
(20 pcs bolt for 6 drawer chest)

## **Assembly Instructions**

Lilly Bedroom 3 Drawer Chest, 5 Drawer Chest, 6 Drawer Chest, Bedside with Drawer