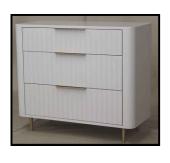

## 3 Drawer Chest, 5 Drawer Chest, 6 Drawer Chest, Bedside with Drawer is supplied with the following parts:

Drawer Chest 1 pc

Legs 4 pcs (5 pcs legs for 6 drawer chest)

Allen Key 1 pc

Bolt 20mm
16 pcs
(20 pcs bolt for 6 drawer chest)

## **Assembly Instructions**

Lilly Bedroom 3 Drawer Chest, 5 Drawer Chest, 6 Drawer Chest, Bedside with Drawer