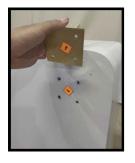

Step 1

Lay down the drawer chest, on clean and flat surface.

Step 2

Install the legs to the drawer chest according to the provided number to ensure the best result using 20 mm bolt and allen key.