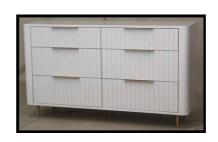

## 3 Drawer Chest, 5 Drawer Chest, 6 Drawer Chest, Bedside with Drawer is supplied with the following parts:

Drawer Chest 1 pc

Legs 4 pcs (5 pcs legs for 6 drawer chest)

Allen Key 1 pc

Bolt 20mm
16 pcs
(20 pcs bolt for 6 drawer chest)

## **Assembly Instructions**

Lilly Bedroom 3 Drawer Chest, 5 Drawer Chest, 6 Drawer Chest, Bedside with Drawer