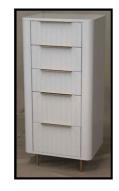

## 3 Drawer Chest, 5 Drawer Chest, 6 Drawer Chest, Bedside with Drawer is supplied with the following parts:

Drawer Chest 1 pc

Legs 4 pcs (5 pcs legs for 6 drawer chest)

Allen Key 1 pc

Bolt 20mm
16 pcs
(20 pcs bolt for 6 drawer chest)

## **Assembly Instructions**

Lilly Bedroom 3 Drawer Chest, 5 Drawer Chest, 6 Drawer Chest, Bedside with Drawer