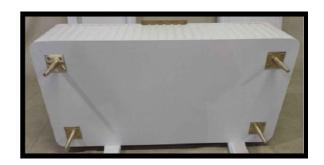

## Wardrobe with Drawer is supplied with the following parts:



Top 1 pc



Base 1 pc



Top shelf 1 pc



Bottom shelf 1 pc



Door 2 pcs



Side panels 2 pcs



Stainless Hanging Rod 1 pc



Back panel

1 pc

Allen Key 1 pc



Screw 1 1/4" with washer 14 pcs



Hand Drill Supplied By Customer



Legs 4 pcs



Screw  $\frac{5}{8}$  " 6 pcs



Bolt 20mm 16 pcs



Bolt 30mm 4 pcs



Bolt 40mm 4 pcs

Page 1 of 3



**Assembly Instructions** 

Lilly Wardrobe with Drawer

**Step 1**Lay down the Wardrobe, on clean and flat surface.







Step 2
Install left & right panel to the base with 40mm bolt. Then Install bottom shelf inside of the wardrobe.









Step 3 Install back panel to body with  $1\frac{1}{4}$ " screw + washer.







Page 2 of 3



## **Assembly Instructions**

**Step 4** Install the top profile to the wardrobe with 30mm bolt.





Step 5
Install the door to the base with 5/8" screw.







**Step 6** Install top shelf and hanging rod inside of the wardrobe.





Fully Assembled
Wardrobe with Drawer is ready to use





Page 3 of 3



## **Assembly Instructions**