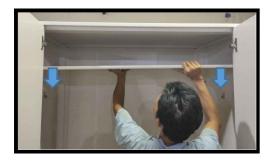

## **Assembly Instructions**

**Step 4** Install the top profile to the wardrobe with 30mm bolt.

Step 5
Install the door to the base with 5/8" screw.

**Step 6** Install top shelf and hanging rod inside of the wardrobe.