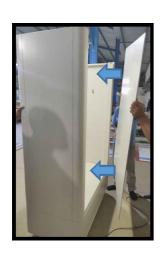

Bolt 30mm 4 pcs

Bolt 40mm 4 pcs

Page 1 of 3

**Assembly Instructions** 

Lilly Wardrobe with Drawer

**Step 1**Lay down the Wardrobe, on clean and flat surface.

Step 2
Install left & right panel to the base with 40mm bolt. Then Install bottom shelf inside of the wardrobe.