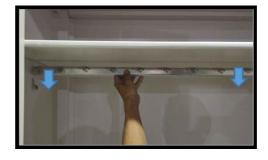

## **Assembly Instructions**

**Step 4** Install the top profile to the wardrobe with 30mm bolt.

Step 5
Install the door to the base with 5/8" screw.

**Step 6** Install top shelf and hanging rod inside of the wardrobe.