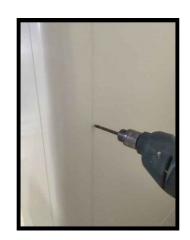

Step 3 Install back panel to body with  $1\frac{1}{4}$ " screw + washer.

Page 2 of 3