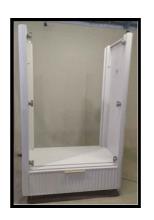

## Wardrobe with Drawer is supplied with the following parts:



Top 1 pc



Base 1 pc



Top shelf 1 pc



Bottom shelf 1 pc



Door 2 pcs



Side panels 2 pcs



Stainless Hanging Rod 1 pc



Back panel

1 pc

Allen Key 1 pc



Screw 1 1/4" with washer 14 pcs



Hand Drill Supplied By Customer



Legs 4 pcs



Screw  $\frac{5}{8}$  " 6 pcs



Bolt 20mm 16 pcs



Bolt 30mm 4 pcs



Bolt 40mm 4 pcs

Page 1 of 3



**Assembly Instructions** 

Lilly Wardrobe with Drawer

**Step 1**Lay down the Wardrobe, on clean and flat surface.







Step 2
Install left & right panel to the base with 40mm bolt. Then Install bottom shelf inside of the wardrobe.









Step 3 Install back panel to body with  $1\frac{1}{4}$ " screw + washer.







Page 2 of 3



## **Assembly Instructions**

**Step 4** Install the top profile to the wardrobe with 30mm bolt.





Step 5
Install the door to the base with 5/8" screw.







**Step 6** Install top shelf and hanging rod inside of the wardrobe.





Fully Assembled
Wardrobe with Drawer is ready to use





Page 3 of 3



## **Assembly Instructions**