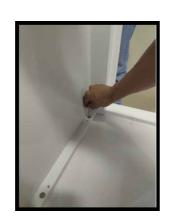

Bolt 30mm 4 pcs

Bolt 40mm 4 pcs

Page 1 of 3

**Assembly Instructions** 

Lilly Wardrobe with Drawer

**Step 1**Lay down the Wardrobe, on clean and flat surface.

Step 2
Install left & right panel to the base with 40mm bolt. Then Install bottom shelf inside of the wardrobe.