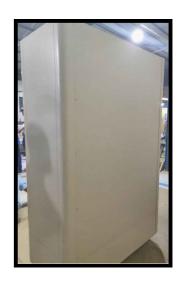

## Wardrobe with Drawer is supplied with the following parts:



Top 1 pc



Base 1 pc



Top shelf 1 pc



Bottom shelf 1 pc



Door 2 pcs



Side panels 2 pcs



Stainless Hanging Rod 1 pc



Back panel

1 pc

Allen Key 1 pc



Screw 1 1/4" with washer 14 pcs



Hand Drill Supplied By Customer



Legs 4 pcs



Screw  $\frac{5}{8}$  " 6 pcs



Bolt 20mm 16 pcs



Bolt 30mm 4 pcs



Bolt 40mm 4 pcs

Page 1 of 3



**Assembly Instructions** 

Lilly Wardrobe with Drawer

**Step 1**Lay down the Wardrobe, on clean and flat surface.







Step 2
Install left & right panel to the base with 40mm bolt. Then Install bottom shelf inside of the wardrobe.









Step 3 Install back panel to body with  $1\frac{1}{4}$ " screw + washer.







Page 2 of 3



## **Assembly Instructions**

**Step 4** Install the top profile to the wardrobe with 30mm bolt.





Step 5
Install the door to the base with 5/8" screw.







**Step 6** Install top shelf and hanging rod inside of the wardrobe.





Fully Assembled
Wardrobe with Drawer is ready to use





Page 3 of 3



## **Assembly Instructions**