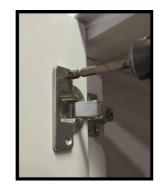

Step 3 Install back panel to body with  $1\frac{1}{4}$ " screw + washer.

Page 2 of 3