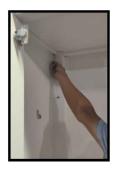

## **Assembly Instructions**

**Step 4** Install the top profile to the wardrobe with 30mm bolt.

Step 5
Install the door to the base with 5/8" screw.

**Step 6** Install top shelf and hanging rod inside of the wardrobe.