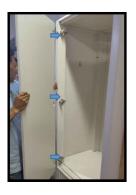

## **Assembly Instructions**

**Step 4** Install the top profile to the wardrobe with 30mm bolt.

Step 5
Install the door to the base with 5/8" screw.

**Step 6** Install top shelf and hanging rod inside of the wardrobe.