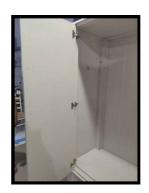

## **Assembly Instructions**

**Step 4** Install the top profile to the wardrobe with 30mm bolt.

Step 5
Install the door to the base with 5/8" screw.

**Step 6** Install top shelf and hanging rod inside of the wardrobe.