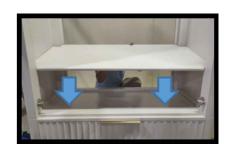

## **Assembly Instructions**

**Step 4** Install the top profile to the wardrobe with 30mm bolt.

Step 5
Install the door to the base with 5/8" screw.

**Step 6** Install top shelf and hanging rod inside of the wardrobe.