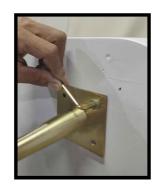

Bolt 30mm 4 pcs

Bolt 40mm 4 pcs

Page 1 of 3

**Assembly Instructions** 

Lilly Wardrobe with Drawer

**Step 1**Lay down the Wardrobe, on clean and flat surface.

Step 2
Install left & right panel to the base with 40mm bolt. Then Install bottom shelf inside of the wardrobe.