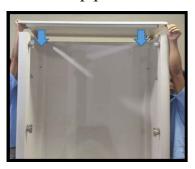

## **Assembly Instructions**

**Step 4** Install the top profile to the wardrobe with 30mm bolt.

Step 5
Install the door to the base with 5/8" screw.

**Step 6** Install top shelf and hanging rod inside of the wardrobe.