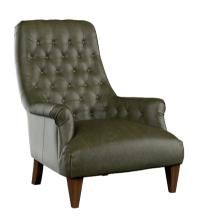

## JOJO

Alexander & James

The Jojo is an elegant mid-century inspired chair, with a tall back and slim curved arms. A stylish yet comfortable addition to any space. Available in a variety of leather and fabric.

**CHAIR**W: 74cm H: 95cm D: 93cm
(SH 40cm)

\*all dimensions are approximate, please allow a tolerance of +/- 3cm

Chairs are hand crafted and made to order with the finest materials sourced from around the world. **Seat and back:** Fixed seating interior features supportive foam filling.

Frames: Sustainable, durable hard wood. Our Rubberwood frames come with a Ten Year guarantee.

FOOT OPTIONS

Weathered Oak or Dark Wood