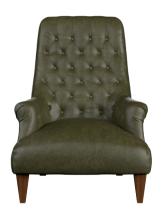

## JOJO

Alexander & James

The Jojo is an elegant mid-century inspired chair, with a tall back and slim curved arms. A stylish yet comfortable addition to any space. Available in a variety of leather and fabric.

**CHAIR**W: 74cm H: 95cm D: 93cm
(SH 40cm)

\*all dimensions are approximate, please allow a tolerance of +/- 3cm

Chairs are hand crafted and made to order with the finest materials sourced from around the world. **Seat and back:** Fixed seating interior features supportive foam filling.

Frames: Sustainable, durable hard wood. Our Rubberwood frames come with a Ten Year guarantee.

FOOT OPTIONS

Weathered Oak or Dark Wood