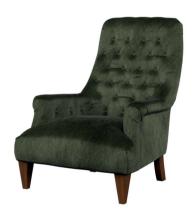

## JOJO

Alexander & James

The Jojo is an elegant mid-century inspired chair, with a tall back and slim curved arms. A stylish yet comfortable addition to any space. Available in a variety of leather and fabric.

**CHAIR**W: 74cm H: 95cm D: 93cm
(SH 40cm)

\*all dimensions are approximate, please allow a tolerance of +/- 3cm

Chairs are hand crafted and made to order with the finest materials sourced from around the world. **Seat and back:** Fixed seating interior features supportive foam filling.

Frames: Sustainable, durable hard wood. Our Rubberwood frames come with a Ten Year guarantee.

FOOT OPTIONS

Weathered Oak or Dark Wood