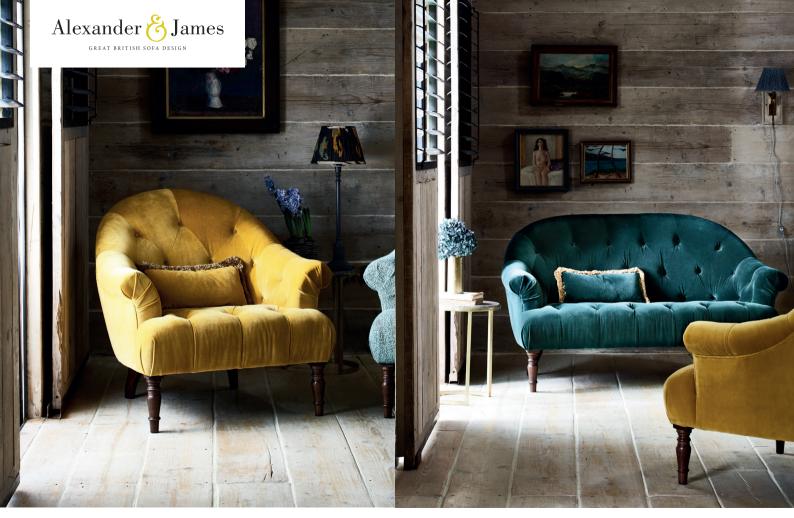

IMOGEN BUTTONED CHAIR IN PLUSH TURMERIC WITH OPTIONAL FRINGED BOLSTER AND DARK WOOD FEET IMOGEN TWO SEATER BUTTONED SOFA IN PLUSH HONEYCREEPER WITH OPTIONAL FRINGED BOLSTER AND WEATHERED OAK FEET