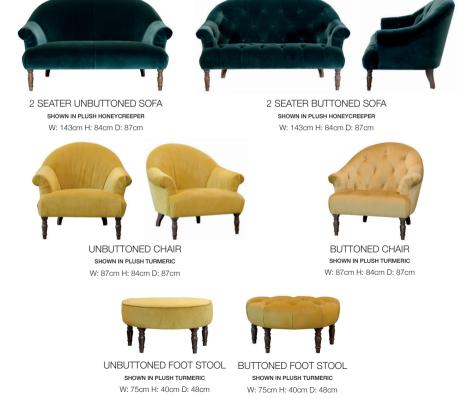

IMOGEN BUTTONED CHAIR IN PLUSH TURMERIC WITH OPTIONAL FRINGED BOLSTER AND DARK WOOD FEET IMOGEN TWO SEATER BUTTONED SOFA IN PLUSH HONEYCREEPER WITH OPTIONAL FRINGED BOLSTER AND WEATHERED OAK FEET

\*all dimensions are approximate, please allow a tolerance of +/- 3cm

www.alexanderandjamessofas.com