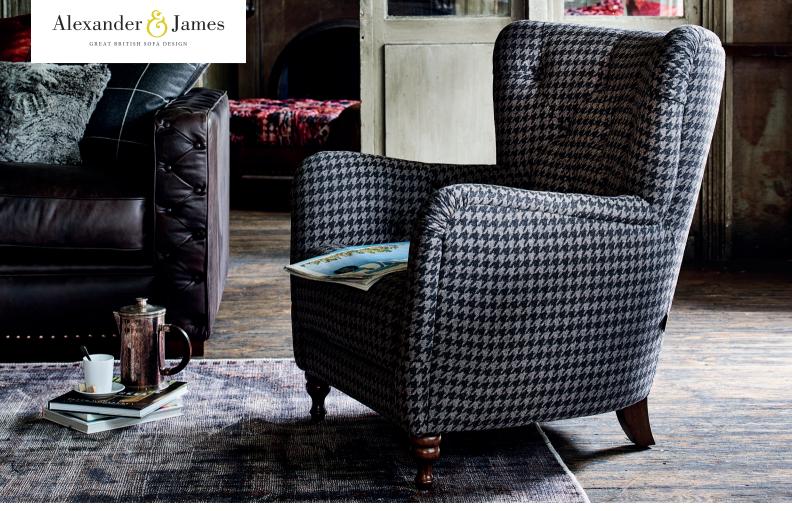

Handsome wing chair with a modern edge. Sprung seat is super comfy and perfect deep button detailing continues from seat to high back. Rest your head in this contemporary classic.

HANSEL CHAIR
SHOWN IN BEAGLE BOURBON
W: 80cm H: 93cm (SH: 41cm) D: 91cm