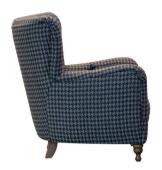

Handsome wing chair with a modern edge. Sprung seat is super comfy and perfect deep button detailing continues from seat to high back. Rest your head in this contemporary classic.

HANSEL CHAIR
SHOWN IN BEAGLE BOURBON
W: 80cm H: 93cm (SH: 41cm) D: 91cm