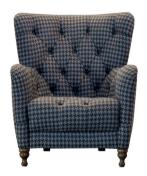

Handsome wing chair with a modern edge. Sprung seat is super comfy and perfect deep button detailing continues from seat to high back. Rest your head in this contemporary classic.

HANSEL CHAIR
SHOWN IN BEAGLE BOURBON
W: 80cm H: 93cm (SH: 41cm) D: 91cm