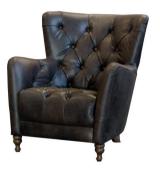

Handsome wing chair with a modern edge. Sprung seat is super comfy and perfect deep button detailing continues from seat to high back. Rest your head in this contemporary classic.





HANSEL CHAIR
SHOWN IN BEAGLE BOURBON
W: 80cm H: 93cm (SH: 41cm) D: 91cm



HANSEL CHAIR
SHOWN IN SATCHEL NUTMEG
W: 80cm H: 93cm (SH: 41cm) D: 91cm

## PRODUCT INFORMATION

## HOW TO ORDER

- Choose between: Full Leather or Full Fabric
- Select any Fabric or Leather from:
  Our Swatch Collections
- 3. Select foot option:





WEATHERED OAK

DARK WOO

Sofas are hand crafted and made to order from the finest materials sourced from around the world.

**Hansel seat and back:** supportive foam base is layered with a fluffy fibre topper.

Frames: Sustainable, durable hard wood. Our Rubberwood frames come with a Ten Year guarantee.