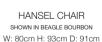

Handsome wing chair with a modern edge. Sprung seat is super comfy and perfect deep button detailing continues from seat to high back. Rest your head in this contemporary classic.

HANSEL CHAIR SHOWN IN SATCHEL NUTMEG W: 80cm H: 93cm D: 91cm