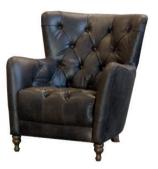

Handsome wing chair with a modern edge. Sprung seat is super comfy and perfect deep button detailing continues from seat to high back. Rest your head in this contemporary classic.

HANSEL CHAIR SHOWN IN SATCHEL NUTMEG W: 80cm H: 93cm D: 91cm