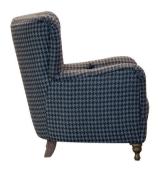

Handsome wing chair with a modern edge. Sprung seat is super comfy and perfect deep button detailing continues from seat to high back. Rest your head in this contemporary classic.

HANSEL CHAIR SHOWN IN SATCHEL NUTMEG W: 80cm H: 93cm D: 91cm