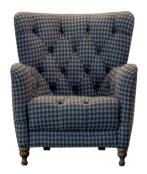

Handsome wing chair with a modern edge. Sprung seat is super comfy and perfect deep button detailing continues from seat to high back. Rest your head in this contemporary classic.

HANSEL CHAIR SHOWN IN SATCHEL NUTMEG W: 80cm H: 93cm D: 91cm