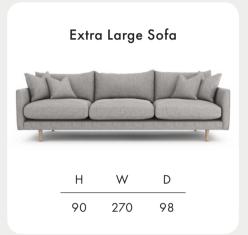

## Florence



**Timber Frame** Sturdy and reliable, this hardwood frame is made with sustainably sourced timber. Put together by skilled craftsmen, by hand in the UK, this sofa is made to last.

**Seat Cushions** Choose from two cosy seat cushion options:

Fibre, cloud-like and squishy, with a soft sit that invites you to sink in.

Foam, that bounces back for an ultra low maintenance sit, and a comfortable cocoon of support.

Feet Available in shades Walnut, Natural, Weathered Oak (wood) & Black (metal).

**Scatter Cushions** Soft and inviting, our duck feather scatter cushions are 100% responsibly sourced. They're included, too - simply choose a fabric **per pair** from this book.

























**Fabric location guidance:** When selecting your fabric locations, fabric location 1 is always the body fabric. Then, work from the outside scatters in for fabric locations 2, 3 etc.

Dimensions shown in cm. H = height, W = width, D = depth