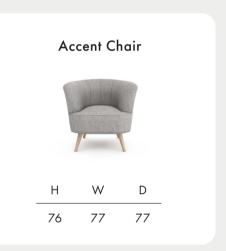

## Florence



**Timber Frame** Sturdy and reliable, this hardwood frame is made with sustainably sourced timber. Put together by skilled craftsmen, by hand in the UK, this sofa is made to last.

**Seat Cushions** Choose from two cosy seat cushion options:

Fibre, cloud-like and squishy, with a soft sit that invites you to sink in.

Foam, that bounces back for an ultra low maintenance sit, and a comfortable cocoon of support.

Feet Available in shades Walnut, Natural, Weathered Oak (wood) & Black (metal).

**Scatter Cushions** Soft and inviting, our duck feather scatter cushions are 100% responsibly sourced. They're included, too - simply choose a fabric **per pair** from this book.

























**Fabric location guidance:** When selecting your fabric locations, fabric location 1 is always the body fabric. Then, work from the outside scatters in for fabric locations 2, 3 etc.

Dimensions shown in cm. H = height, W = width, D = depth