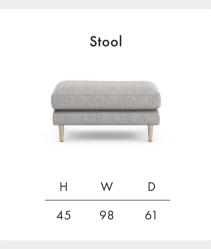

## Florence



**Timber Frame** Sturdy and reliable, this hardwood frame is made with sustainably sourced timber. Put together by skilled craftsmen, by hand in the UK, this sofa is made to last.

**Seat Cushions** Choose from two cosy seat cushion options:

Fibre, cloud-like and squishy, with a soft sit that invites you to sink in.

Foam, that bounces back for an ultra low maintenance sit, and a comfortable cocoon of support.

Feet Available in shades Walnut, Natural, Weathered Oak (wood) & Black (metal).

**Scatter Cushions** Soft and inviting, our duck feather scatter cushions are 100% responsibly sourced. They're included, too - simply choose a fabric **per pair** from this book.

























**Fabric location guidance:** When selecting your fabric locations, fabric location 1 is always the body fabric. Then, work from the outside scatters in for fabric locations 2, 3 etc.

Dimensions shown in cm. H = height, W = width, D = depth