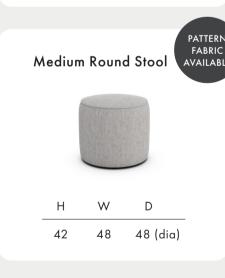

## Florence



**Timber Frame** Sturdy and reliable, this hardwood frame is made with sustainably sourced timber. Put together by skilled craftsmen, by hand in the UK, this sofa is made to last.

**Seat Cushions** Choose from two cosy seat cushion options:

Fibre, cloud-like and squishy, with a soft sit that invites you to sink in.

Foam, that bounces back for an ultra low maintenance sit, and a comfortable cocoon of support.

Feet Available in shades Walnut, Natural, Weathered Oak (wood) & Black (metal).

**Scatter Cushions** Soft and inviting, our duck feather scatter cushions are 100% responsibly sourced. They're included, too - simply choose a fabric **per pair** from this book.

























**Fabric location guidance:** When selecting your fabric locations, fabric location 1 is always the body fabric. Then, work from the outside scatters in for fabric locations 2, 3 etc.

Dimensions shown in cm. H = height, W = width, D = depth