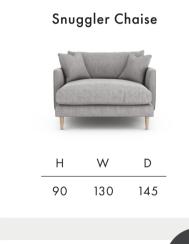

## Florence



**Timber Frame** Sturdy and reliable, this hardwood frame is made with sustainably sourced timber. Put together by skilled craftsmen, by hand in the UK, this sofa is made to last.

**Seat Cushions** Choose from two cosy seat cushion options:

Fibre, cloud-like and squishy, with a soft sit that invites you to sink in.

Foam, that bounces back for an ultra low maintenance sit, and a comfortable cocoon of support.

Feet Available in shades Walnut, Natural, Weathered Oak (wood) & Black (metal).

**Scatter Cushions** Soft and inviting, our duck feather scatter cushions are 100% responsibly sourced. They're included, too - simply choose a fabric **per pair** from this book.

























**Fabric location guidance:** When selecting your fabric locations, fabric location 1 is always the body fabric. Then, work from the outside scatters in for fabric locations 2, 3 etc.

Dimensions shown in cm. H = height, W = width, D = depth