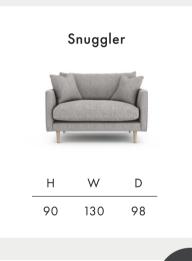

## Florence



**Timber Frame** Sturdy and reliable, this hardwood frame is made with sustainably sourced timber. Put together by skilled craftsmen, by hand in the UK, this sofa is made to last.

**Seat Cushions** Choose from two cosy seat cushion options:

Fibre, cloud-like and squishy, with a soft sit that invites you to sink in.

Foam, that bounces back for an ultra low maintenance sit, and a comfortable cocoon of support.

Feet Available in shades Walnut, Natural, Weathered Oak (wood) & Black (metal).

**Scatter Cushions** Soft and inviting, our duck feather scatter cushions are 100% responsibly sourced. They're included, too - simply choose a fabric **per pair** from this book.

























**Fabric location guidance:** When selecting your fabric locations, fabric location 1 is always the body fabric. Then, work from the outside scatters in for fabric locations 2, 3 etc.

Dimensions shown in cm. H = height, W = width, D = depth