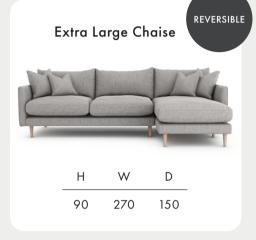

## Florence



**Timber Frame** Sturdy and reliable, this hardwood frame is made with sustainably sourced timber. Put together by skilled craftsmen, by hand in the UK, this sofa is made to last.

**Seat Cushions** Choose from two cosy seat cushion options:

Fibre, cloud-like and squishy, with a soft sit that invites you to sink in.

Foam, that bounces back for an ultra low maintenance sit, and a comfortable cocoon of support.

Feet Available in shades Walnut, Natural, Weathered Oak (wood) & Black (metal).

**Scatter Cushions** Soft and inviting, our duck feather scatter cushions are 100% responsibly sourced. They're included, too - simply choose a fabric **per pair** from this book.

























**Fabric location guidance:** When selecting your fabric locations, fabric location 1 is always the body fabric. Then, work from the outside scatters in for fabric locations 2, 3 etc.

Dimensions shown in cm. H = height, W = width, D = depth