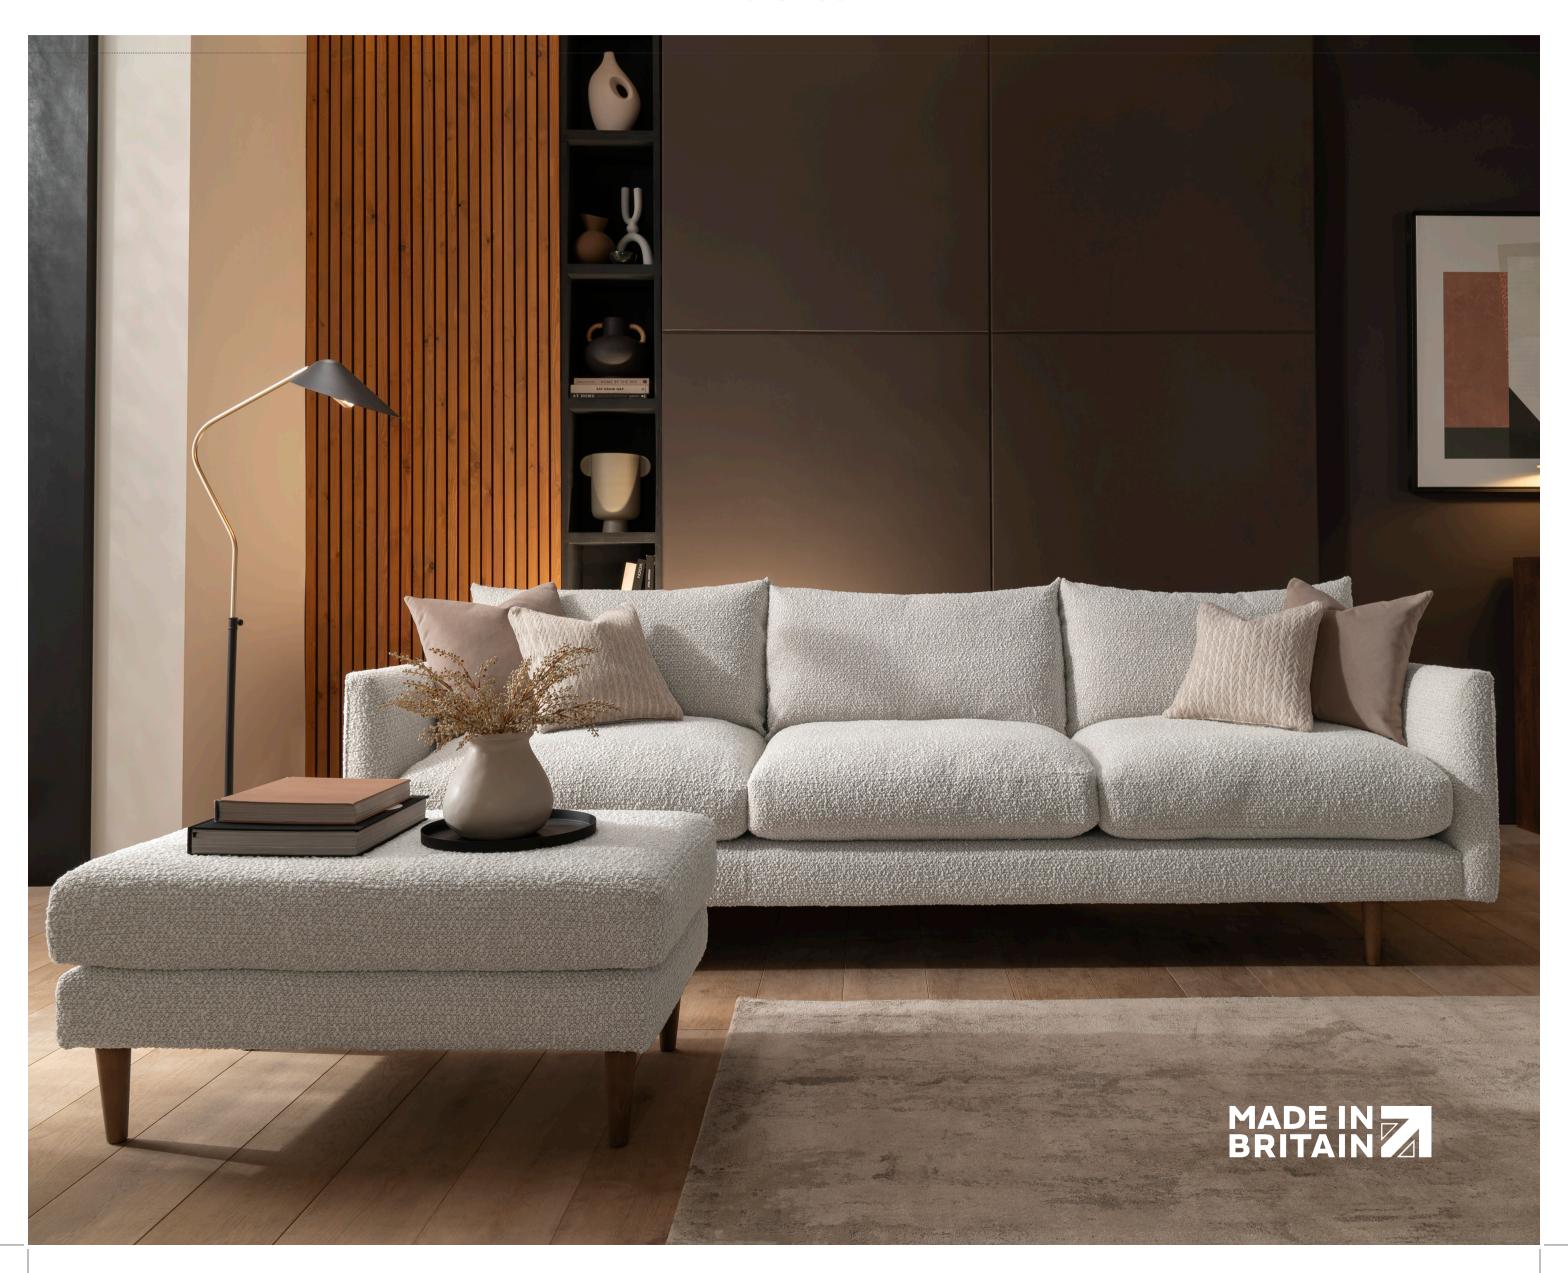

## Florence

**Timber Frame** Sturdy and reliable, this hardwood frame is made with sustainably sourced timber. Put together by skilled craftsmen, by hand in the UK, this sofa is made to last.

**Seat Cushions** Choose from two cosy seat cushion options:

Fibre, cloud-like and squishy, with a soft sit that invites you to sink in.

Foam, that bounces back for an ultra low maintenance sit, and a comfortable cocoon of support.

Feet Available in shades Walnut, Natural, Weathered Oak (wood) & Black (metal).

**Scatter Cushions** Soft and inviting, our duck feather scatter cushions are 100% responsibly sourced. They're included, too - simply choose a fabric **per pair** from this book.

**Fabric location guidance:** When selecting your fabric locations, fabric location 1 is always the body fabric. Then, work from the outside scatters in for fabric locations 2, 3 etc.