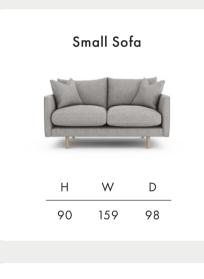

## Florence



**Timber Frame** Sturdy and reliable, this hardwood frame is made with sustainably sourced timber. Put together by skilled craftsmen, by hand in the UK, this sofa is made to last.

**Seat Cushions** Choose from two cosy seat cushion options:

Fibre, cloud-like and squishy, with a soft sit that invites you to sink in.

Foam, that bounces back for an ultra low maintenance sit, and a comfortable cocoon of support.

Feet Available in shades Walnut, Natural, Weathered Oak (wood) & Black (metal).

**Scatter Cushions** Soft and inviting, our duck feather scatter cushions are 100% responsibly sourced. They're included, too - simply choose a fabric **per pair** from this book.

























**Fabric location guidance:** When selecting your fabric locations, fabric location 1 is always the body fabric. Then, work from the outside scatters in for fabric locations 2, 3 etc.

Dimensions shown in cm. H = height, W = width, D = depth