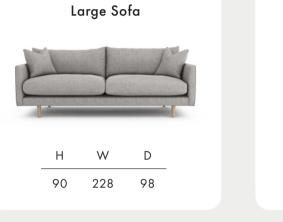

## Florence



**Timber Frame** Sturdy and reliable, this hardwood frame is made with sustainably sourced timber. Put together by skilled craftsmen, by hand in the UK, this sofa is made to last.

**Seat Cushions** Choose from two cosy seat cushion options:

Fibre, cloud-like and squishy, with a soft sit that invites you to sink in.

Foam, that bounces back for an ultra low maintenance sit, and a comfortable cocoon of support.

Feet Available in shades Walnut, Natural, Weathered Oak (wood) & Black (metal).

**Scatter Cushions** Soft and inviting, our duck feather scatter cushions are 100% responsibly sourced. They're included, too - simply choose a fabric **per pair** from this book.

























**Fabric location guidance:** When selecting your fabric locations, fabric location 1 is always the body fabric. Then, work from the outside scatters in for fabric locations 2, 3 etc.

Dimensions shown in cm. H = height, W = width, D = depth