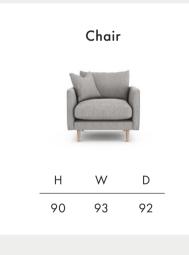

## Florence



**Timber Frame** Sturdy and reliable, this hardwood frame is made with sustainably sourced timber. Put together by skilled craftsmen, by hand in the UK, this sofa is made to last.

**Seat Cushions** Choose from two cosy seat cushion options:

Fibre, cloud-like and squishy, with a soft sit that invites you to sink in.

Foam, that bounces back for an ultra low maintenance sit, and a comfortable cocoon of support.

Feet Available in shades Walnut, Natural, Weathered Oak (wood) & Black (metal).

**Scatter Cushions** Soft and inviting, our duck feather scatter cushions are 100% responsibly sourced. They're included, too - simply choose a fabric **per pair** from this book.

























**Fabric location guidance:** When selecting your fabric locations, fabric location 1 is always the body fabric. Then, work from the outside scatters in for fabric locations 2, 3 etc.

Dimensions shown in cm. H = height, W = width, D = depth