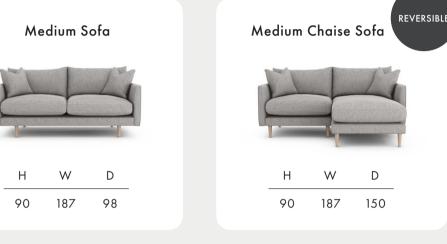

## Florence



**Timber Frame** Sturdy and reliable, this hardwood frame is made with sustainably sourced timber. Put together by skilled craftsmen, by hand in the UK, this sofa is made to last.

**Seat Cushions** Choose from two cosy seat cushion options:

Fibre, cloud-like and squishy, with a soft sit that invites you to sink in.

Foam, that bounces back for an ultra low maintenance sit, and a comfortable cocoon of support.

Feet Available in shades Walnut, Natural, Weathered Oak (wood) & Black (metal).

**Scatter Cushions** Soft and inviting, our duck feather scatter cushions are 100% responsibly sourced. They're included, too - simply choose a fabric **per pair** from this book.

























**Fabric location guidance:** When selecting your fabric locations, fabric location 1 is always the body fabric. Then, work from the outside scatters in for fabric locations 2, 3 etc.

Dimensions shown in cm. H = height, W = width, D = depth